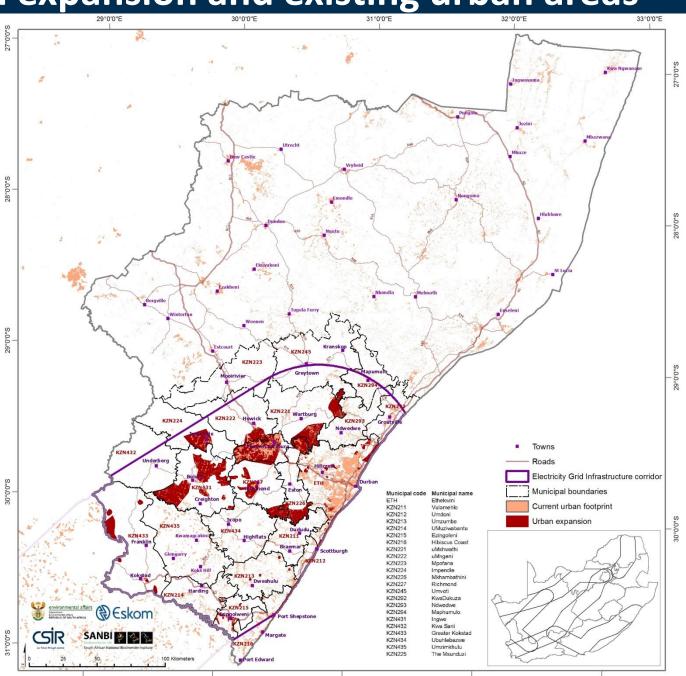

| Planned transportation routes | Proposed linkages; roads, taxi/train/bus stations; activity corridors                                    | Push      |  |  |  |  |
| 5                         | Priority mining areas         | Existing mining activity, proposed/potential mining activity                                             | Pull      |  |  |  |  |

High potential agricultural areas;

intensive/extensive agricultural areas;

existing/proposed agricultural nodes;

Priority natural areas & Municipal/Urban Open Space; Conservation Area; Push/pull

Existing/proposed game farms; conservancies;

scenic routes, heritage areas; botanical gardens

Parks, Recreation; CBA; ESA rivers; wetlands

Pull

**Urban expansion** 



#### Urban expansion and existing urban areas



Priority agriculture areas



## **Available Priority Agricultural Areas**



**Priority tourism nodes & landscapes** 



Priority natural areas & open spaces



## **Conclusions and way forward**

The information we were able to extract was useful for refining future demand

Ultimate use depends on feedback gathered during the consultation for refinement of the data









#### **Questions and Discussion**