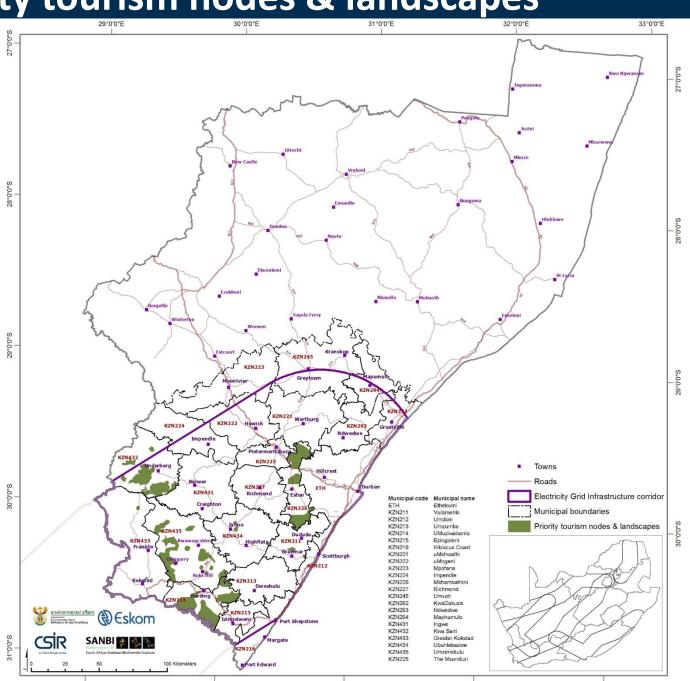

# Demand mapping SDF categories

| Number | Planning category     | Example in SDFs                                                                     | Push/Pull |
|--------|-----------------------|-------------------------------------------------------------------------------------|-----------|
| 2      | Industrial expansion  | Industrial areas-within urban edge                                                  | Pull      |
| 3      | zones and industrial  | Areas outside the urban edge demarcated for special/strategic economic developments | Pull      |
| 5      | Priority mining areas | Existing mining activity, proposed/potential mining activity                        | Pull      |