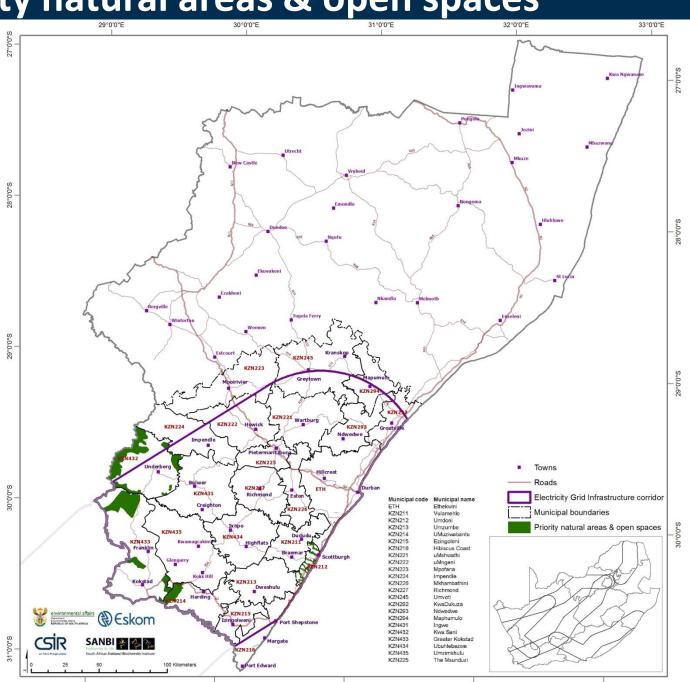

# Demand mapping SDF categories

| Number | Planning category     | Example in SDFs                                                                     | Push/Pull |
|--------|-----------------------|-------------------------------------------------------------------------------------|-----------|
| 2      | Industrial expansion  | Industrial areas-within urban edge                                                  | Pull      |
| 3      | zones and industrial  | Areas outside the urban edge demarcated for special/strategic economic developments | Pull      |
| 5      | Priority mining areas | Existing mining activity, proposed/potential mining activity                        | Pull      |