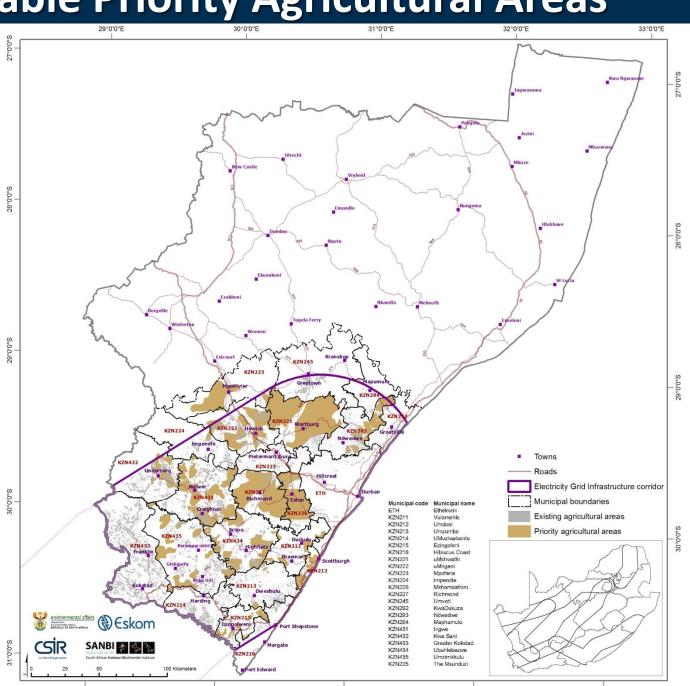

# Demand mapping SDF categories

| Number | Planning category     | Example in SDFs                                                                     | Push/Pull |
|--------|-----------------------|-------------------------------------------------------------------------------------|-----------|
| 2      | Industrial expansion  | Industrial areas-within urban edge                                                  | Pull      |
| 3      | zones and industrial  | Areas outside the urban edge demarcated for special/strategic economic developments | Pull      |
| 5      | Priority mining areas | Existing mining activity, proposed/potential mining activity                        | Pull      |