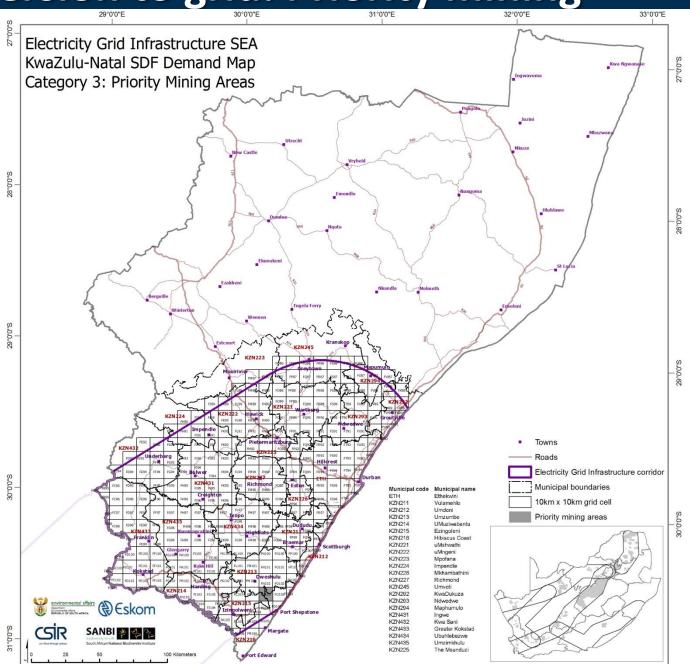

# Demand mapping SDF categories

| Number | Planning category     | Example in SDFs                                                                     | Push/Pull |
|--------|-----------------------|-------------------------------------------------------------------------------------|-----------|
| 2      | Industrial expansion  | Industrial areas-within urban edge                                                  | Pull      |
| 3      | zones and industrial  | Areas outside the urban edge demarcated for special/strategic economic developments | Pull      |
| 5      | Priority mining areas | Existing mining activity, proposed/potential mining activity                        | Pull      |