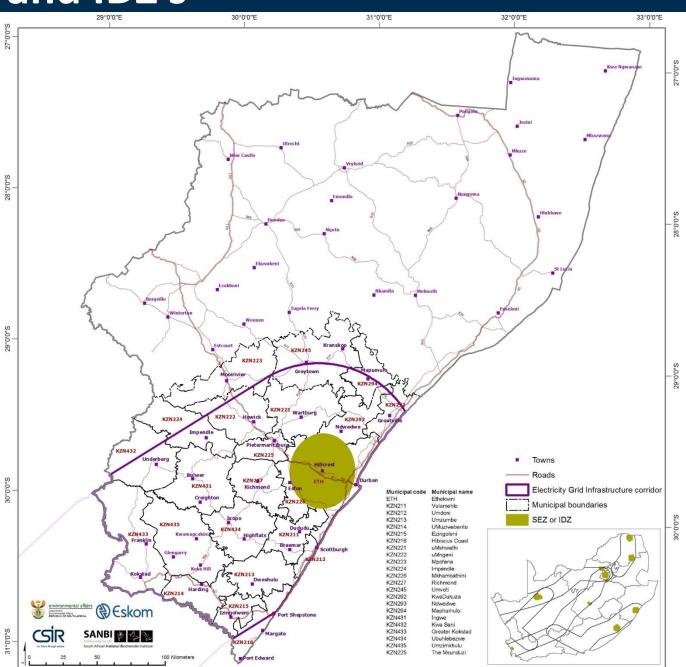

# Demand mapping SDF categories

| Number | Planning category     | Example in SDFs                                                                     | Push/Pull |
|--------|-----------------------|-------------------------------------------------------------------------------------|-----------|
| 2      | Industrial expansion  | Industrial areas-within urban edge                                                  | Pull      |
| 3      | zones and industrial  | Areas outside the urban edge demarcated for special/strategic economic developments | Pull      |
| 5      | Priority mining areas | Existing mining activity, proposed/potential mining activity                        | Pull      |