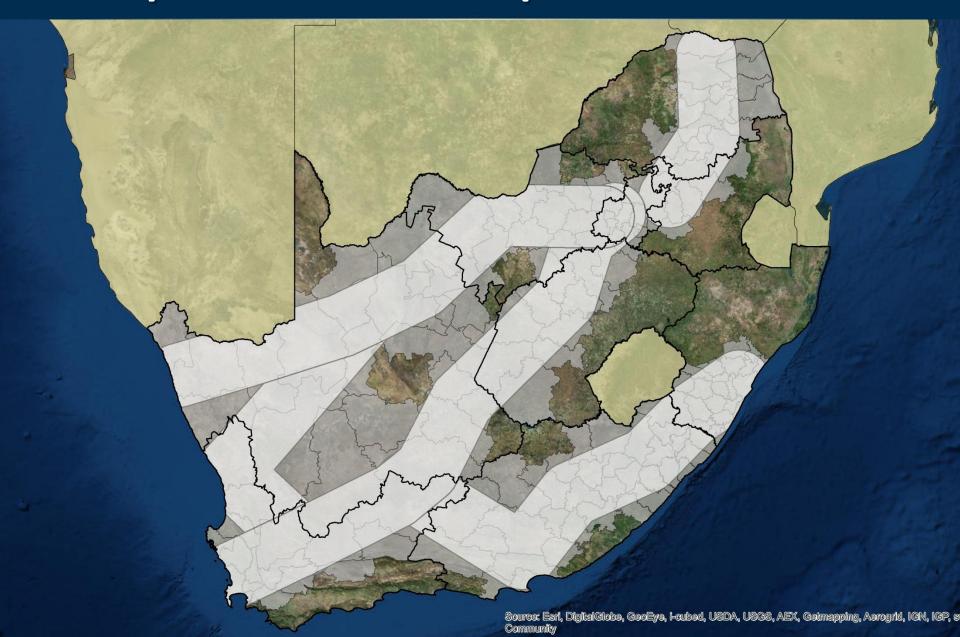

# Review of the Energy Demand Mapping for EGI

**Provincial consultation: KZN Province** 

4 November – 28 November 2014















#### Rationale for the demand mapping exercise

- To identify future development plans and energy requirement by intensive energy users
- Strengthen and highlight the location of key proposed development areas
- To identify key economic development priorities across local, provincial and national scales
- To conduct an extensive review of municipal (local & district) and provincial planning document (SDFs and IDPs)









## **Current footprint and study area**



# Municipalities that overlap with the corridor





# Demand mapping SDF categories

| Number | Planning category     | Example in SDFs                                                                     | Push/Pull |
|--------|-----------------------|-------------------------------------------------------------------------------------|-----------|
| 2      | Industrial expansion  | Industrial areas-within urban edge                                                  | Pull      |
| 3      | zones and industrial  | Areas outside the urban edge demarcated for special/strategic economic developments | Pull      |
| 5      | Priority mining areas | Existing mining activity, proposed/potential mining activity                        | Pull      |

#### **SDF Mapping process**

Apologies & the map. This

is the only one avoidable that has loade