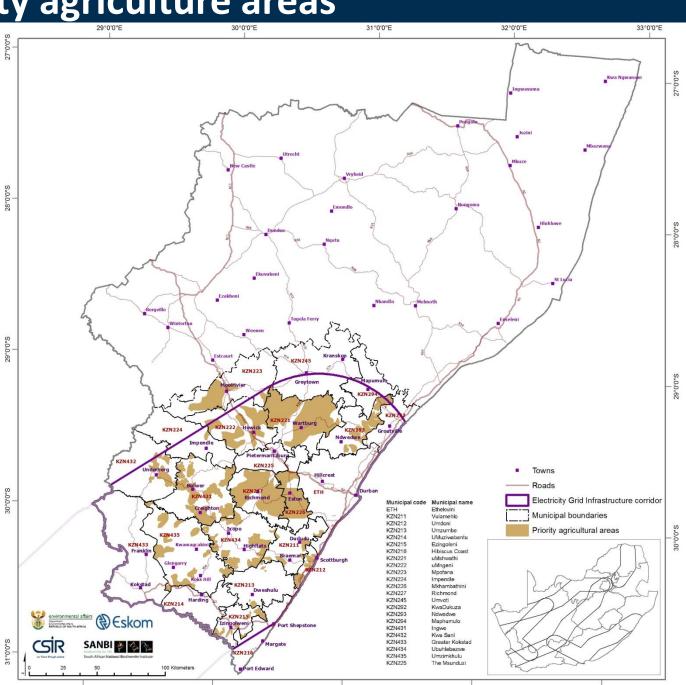

# Demand mapping SDF categories

| Number | Planning category     | Example in SDFs                                                                     | Push/Pull |
|--------|-----------------------|-------------------------------------------------------------------------------------|-----------|
| 2      | Industrial expansion  | Industrial areas-within urban edge                                                  | Pull      |
| 3      | zones and industrial  | Areas outside the urban edge demarcated for special/strategic economic developments | Pull      |
| 5      | Priority mining areas | Existing mining activity, proposed/potential mining activity                        | Pull      |