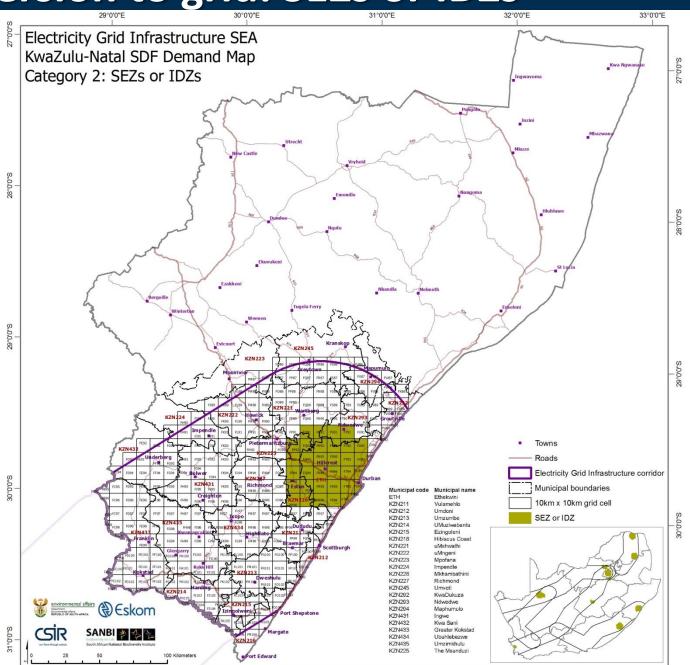

# Demand mapping SDF categories

| Number | Planning category     | Example in SDFs                                                                     | Push/Pull |
|--------|-----------------------|-------------------------------------------------------------------------------------|-----------|
| 2      | Industrial expansion  | Industrial areas-within urban edge                                                  | Pull      |
| 3      | zones and industrial  | Areas outside the urban edge demarcated for special/strategic economic developments | Pull      |
| 5      | Priority mining areas | Existing mining activity, proposed/potential mining activity                        | Pull      |