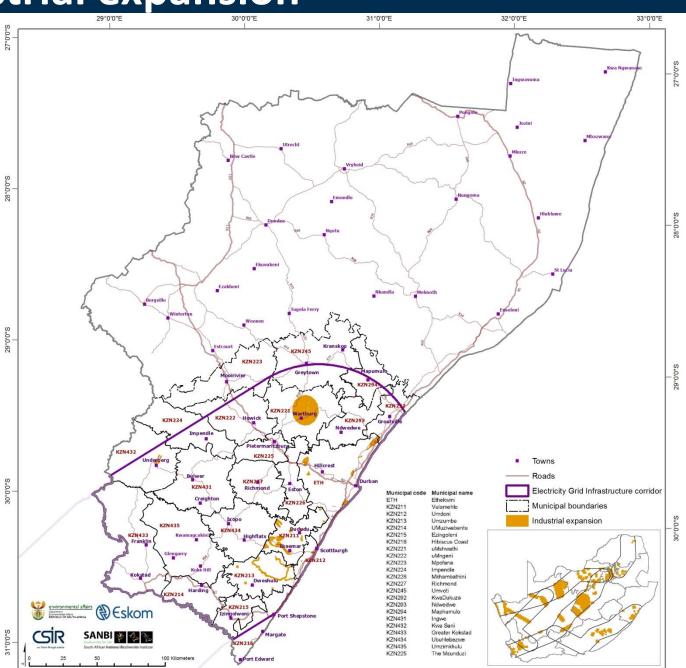

# Demand mapping SDF categories

| Number | Planning category     | Example in SDFs                                                                     | Push/Pull |
|--------|-----------------------|-------------------------------------------------------------------------------------|-----------|
| 2      | Industrial expansion  | Industrial areas-within urban edge                                                  | Pull      |
| 3      | zones and industrial  | Areas outside the urban edge demarcated for special/strategic economic developments | Pull      |
| 5      | Priority mining areas | Existing mining activity, proposed/potential mining activity                        | Pull      |