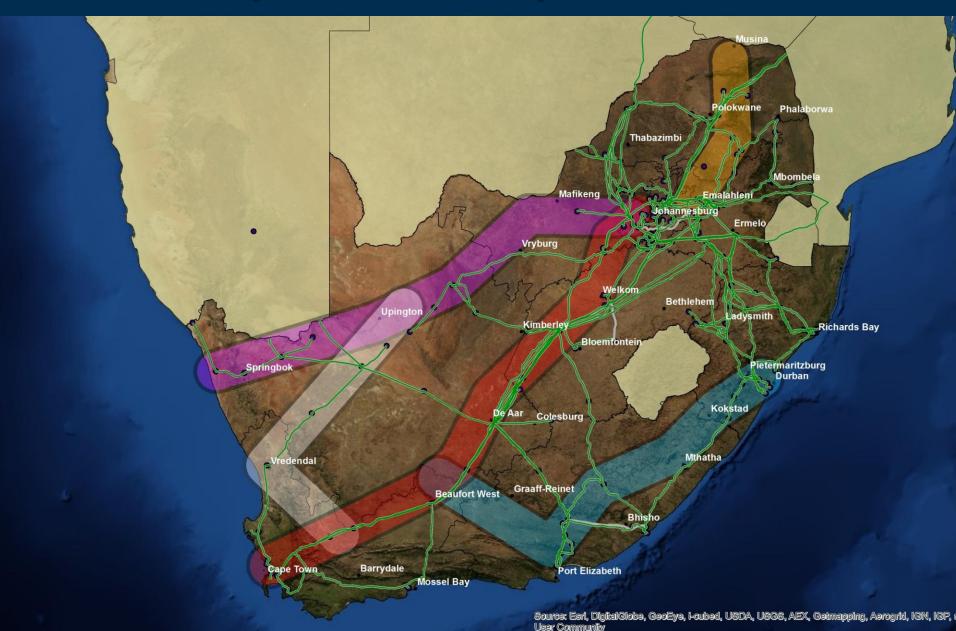

## **Current footprint and study area**

# Municipalities that overlap with the corridor

#### **SDF Mapping process**

Apologies & the map. This

is the only one avoidable that has loaded all relevant

into an this one map.

- Latest SDFs sourced where available
- District and Provincial SDFs or IDPs also sourced

This is the map displayed in

the final version of the doc.

I have included indiseparate

maps extracted from the