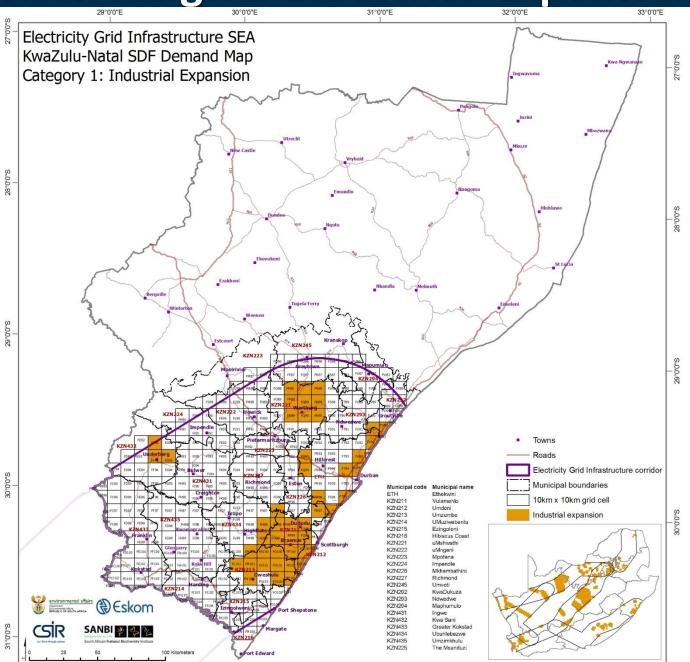

# Demand mapping SDF categories

| Number | Planning category     | Example in SDFs                                                                     | Push/Pull |
|--------|-----------------------|-------------------------------------------------------------------------------------|-----------|
| 2      | Industrial expansion  | Industrial areas-within urban edge                                                  | Pull      |
| 3      | zones and industrial  | Areas outside the urban edge demarcated for special/strategic economic developments | Pull      |
| 5      | Priority mining areas | Existing mining activity, proposed/potential mining activity                        | Pull      |