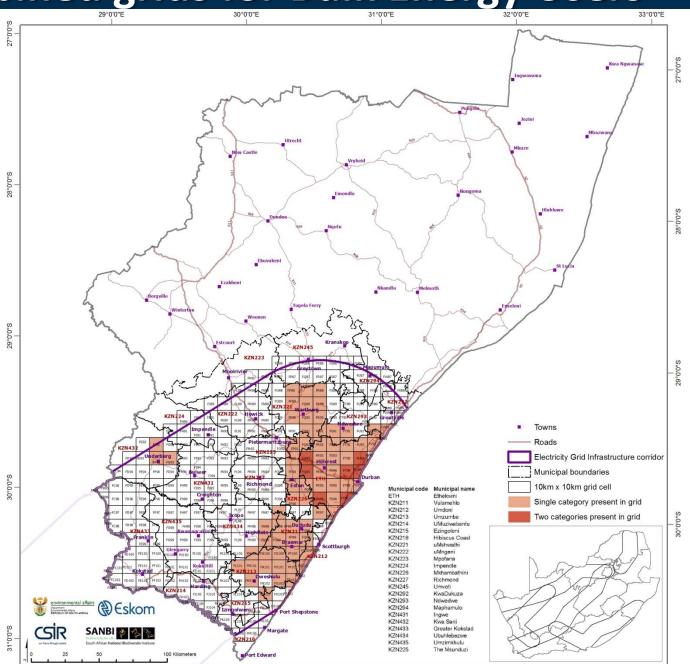

|                    |                        |                                                   |                 |                 |                                                                                        |                                                                                                   |               |                         |                   |                  | <u> </u>                           |

**Industrial expansion** 



## SEZs and IDZ's



**Priority mining areas** 



## Conversion to grid: Industrial expansion



## **Conversion to grid: SEZs or IDZs**



**Conversion to grid: Priority mining** 



# **Combined grids for Bulk Energy Users**



#### Additional Data Collected

Priority agriculture areas

Priority tourism nodes &

landscapes

open spaces

6

| Additional Data Collected |                               |                                                                                                          |           |  |  |  |  |
|---------------------------|-------------------------------|----------------------------------------------------------------------------------------------------------|-----------|--|--|--|--|
| No.                       | Planning category             | Example in SDFs                                                                                          | Push/Pull |  |  |  |  |
| 1                         | Urban expansion               | New housing development, new shopping areas