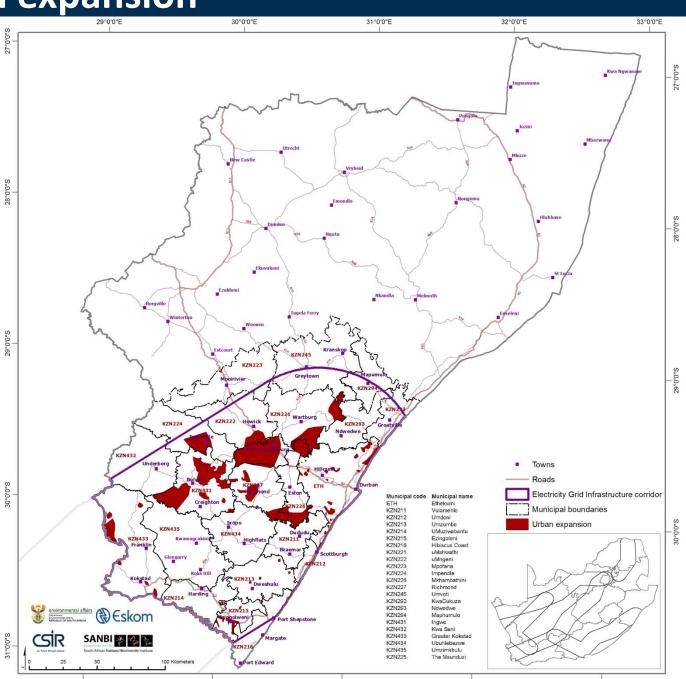

# Demand mapping SDF categories

| Number | Planning category     | Example in SDFs                                                                     | Push/Pull |
|--------|-----------------------|-------------------------------------------------------------------------------------|-----------|
| 2      | Industrial expansion  | Industrial areas-within urban edge                                                  | Pull      |
| 3      | zones and industrial  | Areas outside the urban edge demarcated for special/strategic economic developments | Pull      |
| 5      | Priority mining areas | Existing mining activity, proposed/potential mining activity                        | Pull      |