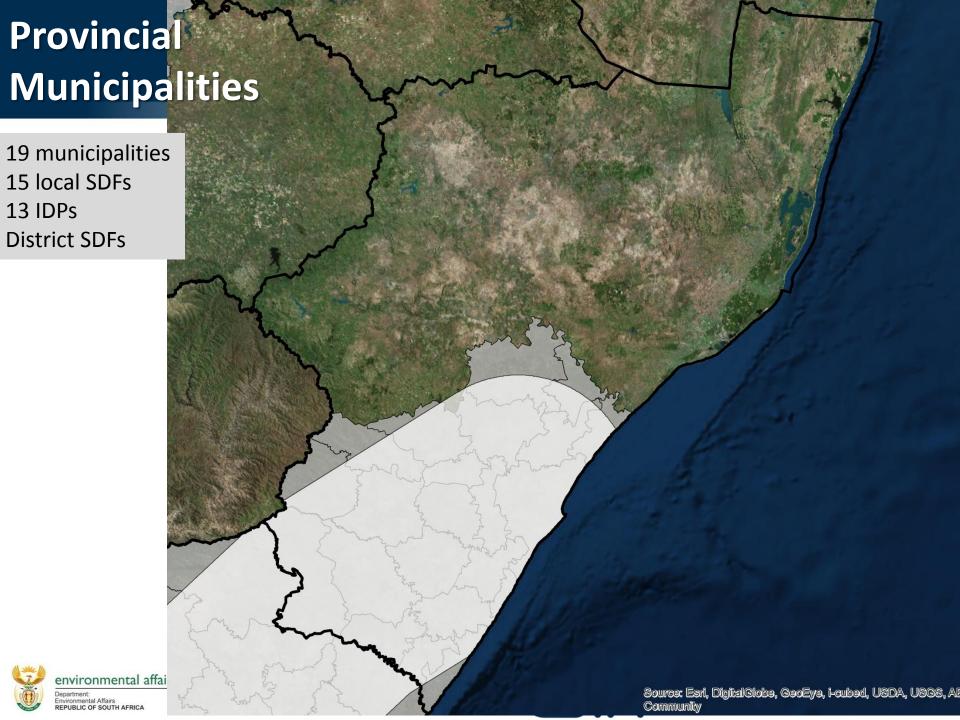

# Review of the Energy Demand Mapping for EGI

**Provincial consultation: KZN Province** 

4 November – 28 November 2014















#### Rationale for the demand mapping exercise

- To identify future development plans and energy requirement by intensive energy users
- Strengthen and highlight the location of key proposed development areas
- To identify key economic development priorities across local, provincial and national scales
- To conduct an extensive review of municipal (local & district) and provincial planning document (SDFs and IDPs)









## **Current footprint and study area**



# Municipalities that overlap with the corridor





# Demand mapping SDF categories

| Number | Planning category     | Example in SDFs                                                                     | Push/Pull |
|--------|-----------------------|-------------------------------------------------------------------------------------|-----------|
| 2      | Industrial expansion  | Industrial areas-within urban edge                                                  | Pull      |
| 3      | zones and industrial  | Areas outside the urban edge demarcated for special/strategic economic developments | Pull      |
| 5      | Priority mining areas | Existing mining activity, proposed/potential mining activity                        | Pull      |

#### **SDF Mapping process**

Apologies & the map. This

is the only one avoidable that has loaded