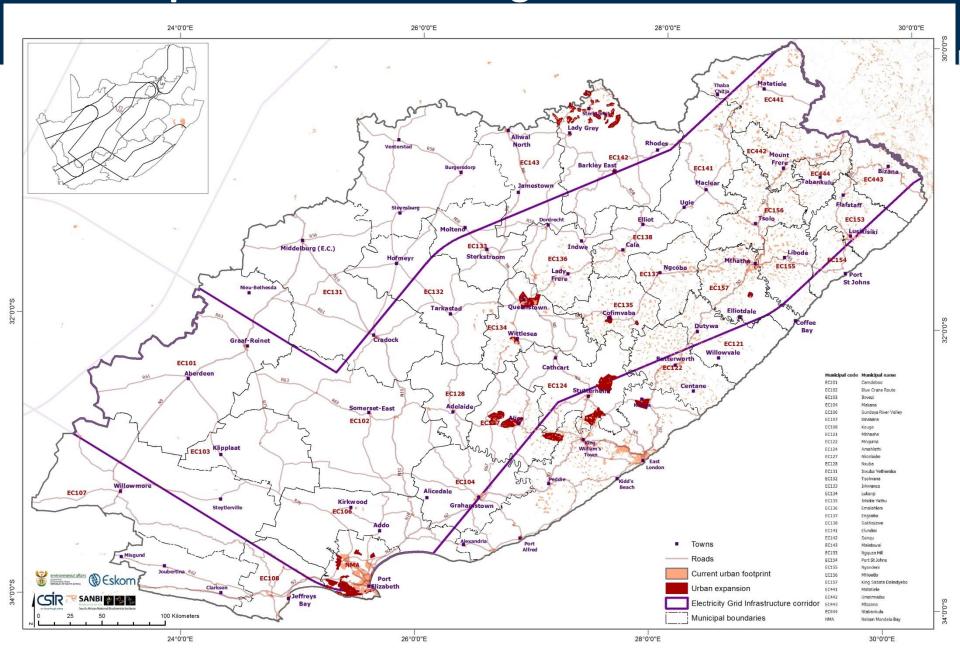

# **Current footprint and study area**

# Demand mapping SDF categories

| Number | Planning category     | Example in SDFs                                                                     | Push/Pull |
|--------|-----------------------|-------------------------------------------------------------------------------------|-----------|
| 2      | Industrial expansion  | Industrial areas-within urban edge                                                  | Pull      |
| 3      | zones and industrial  | Areas outside the urban edge demarcated for special/strategic economic developments | Pull      |
| 5      | Priority mining areas | Existing mining activity, proposed/potential mining activity                        | Pull      |