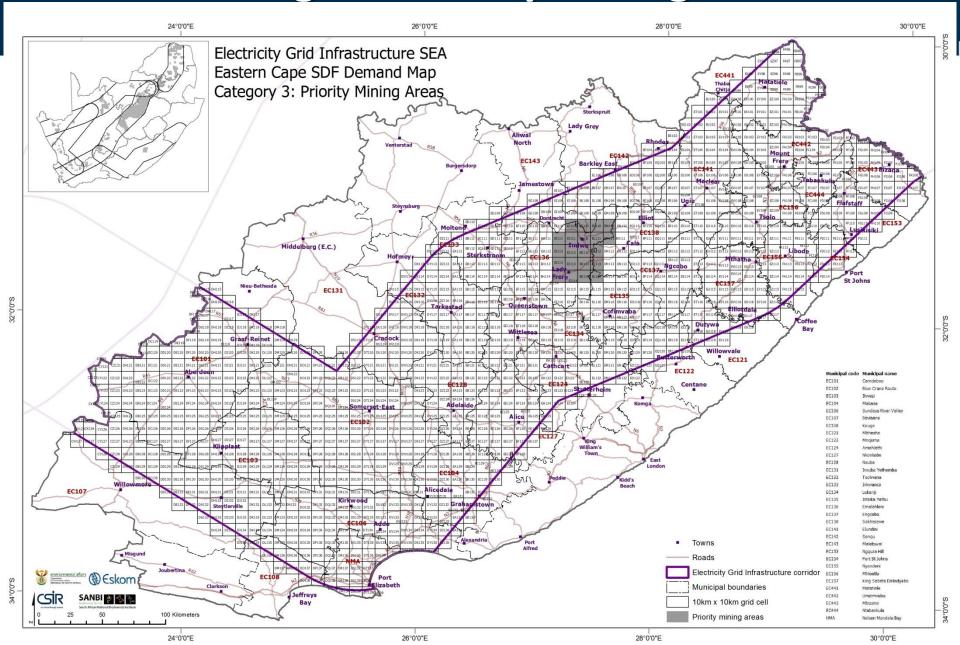

# Demand mapping SDF categories

| Number | Planning category     | Example in SDFs                                                                     | Push/Pull |
|--------|-----------------------|-------------------------------------------------------------------------------------|-----------|
| 2      | Industrial expansion  | Industrial areas-within urban edge                                                  | Pull      |
| 3      | zones and industrial  | Areas outside the urban edge demarcated for special/strategic economic developments | Pull      |
| 5      | Priority mining areas | Existing mining activity, proposed/potential mining activity                        | Pull      |

### **SDF Mapping process**

Apologies & the map. This

is the only one avoidable that has loaded all relevant

into an this one map.

- Latest SDFs sourced where available
- District and Provincial SDFs or IDPs also sourced

This is the map displayed in

the final version of the doc.

I have included indiseparate

maps extracted from the