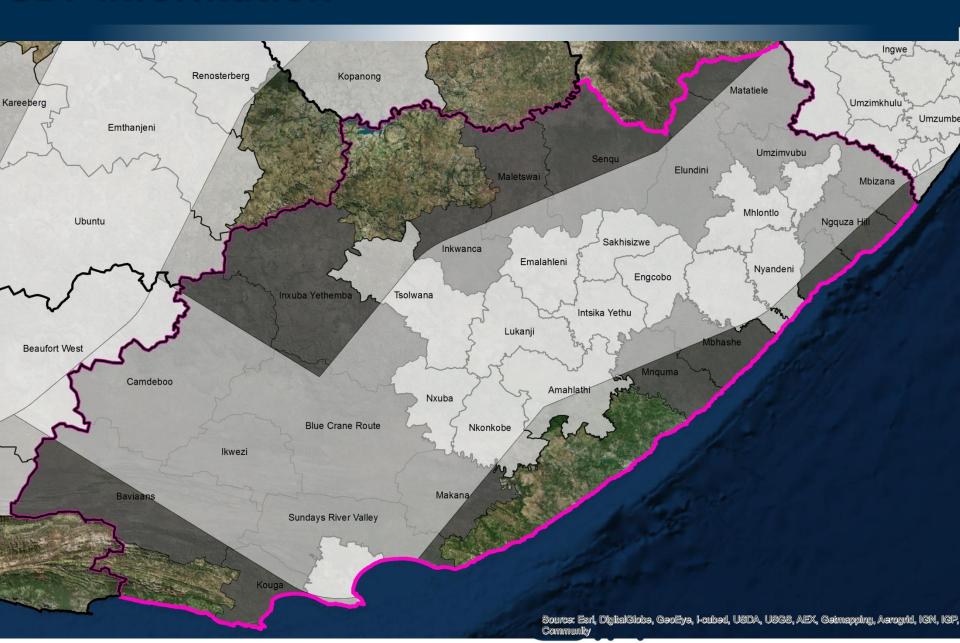

# Review of the Energy Demand Mapping for EGI

**Provincial consultation: Eastern Cape Province** 

4 November – 28 November 2014













### Rationale for the demand mapping exercise

- To identify future development plans and energy requirement by intensive energy users
- Strengthen and highlight the location of key proposed development areas
- To identify key economic development priorities across local, provincial and national scales
- To conduct an extensive review of municipal (local & district) and provincial planning document (SDFs and IDPs)









# **Current footprint and study area**



# Municipalities that overlap with the corridor



# **Provincial Municipalities**



## **SDF** information



#### SDF info- no demand information



# Demand mapping SDF categories

| Number | Planning category     | Example in SDFs                                                                     | Push/Pull |
|--------|-----------------------|-------------------------------------------------------------------------------------|-----------|
| 2      | Industrial expansion  | Industrial areas-within urban edge                                                  | Pull      |
| 3      | zones and industrial  | Areas outside the urban edge demarcated for special/strategic economic developments | Pull      |
| 5      | Priority mining areas | Existing mining activity, proposed/potential mining activity                        | Pull      |

### **SDF Mapping process**

Apologies & the map. This

is