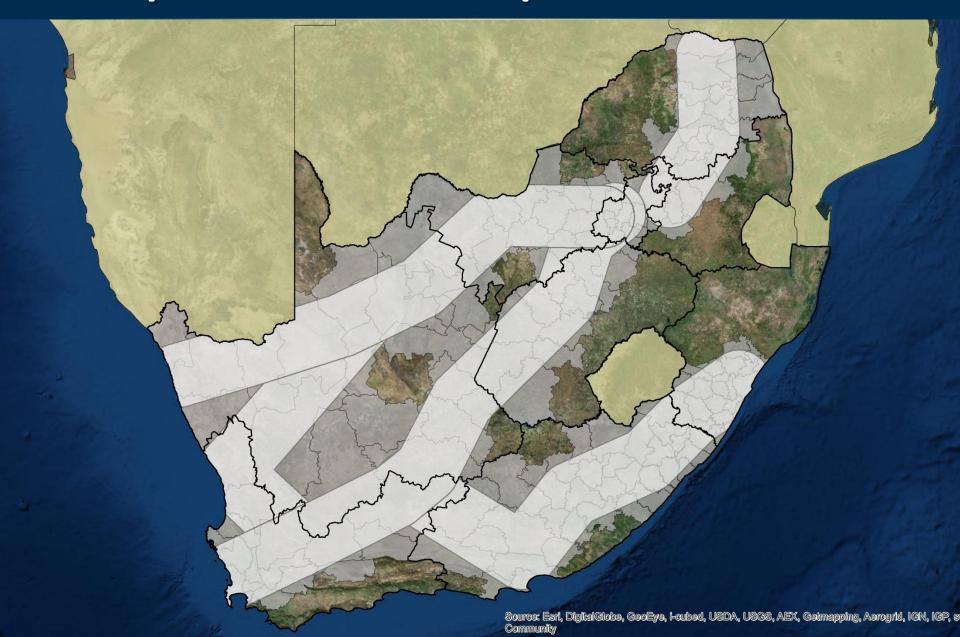

# Municipalities that overlap with the corridor

# **Provincial Municipalities**