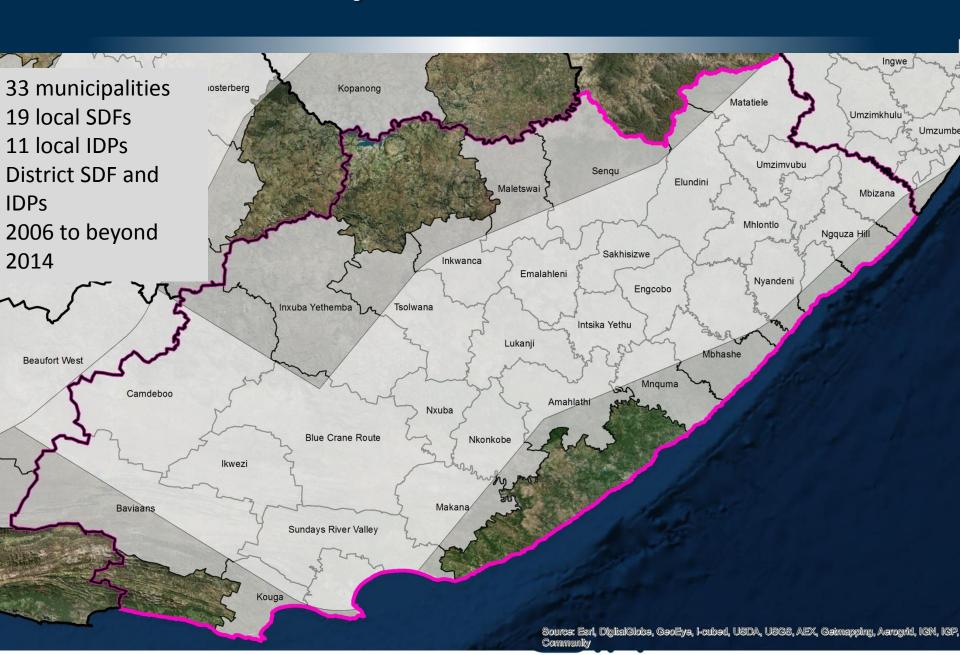

# Review of the Energy Demand Mapping for EGI

**Provincial consultation: Eastern Cape Province** 

4 November – 28 November 2014













### Rationale for the demand mapping exercise

- To identify future development plans and energy requirement by intensive energy users
- Strengthen and highlight the location of key proposed development areas
- To identify key economic development priorities across local, provincial and national scales
- To conduct an extensive review of municipal (local & district) and provincial planning document (SDFs and IDPs)









# **Current footprint and study area**



# Municipalities that overlap with the corridor



# **Provincial Municipalities**



## **SDF** information



#### SDF info- no demand information



# Demand mapping SDF categories

| Number | Planning category     | Example in SDFs                                                                     | Push/Pull |
|--------|-----------------------|-------------------------------------------------------------------------------------|-----------|
| 2      | Industrial expansion  | Industrial areas-within urban edge                                                  | Pull      |
| 3      | zones and industrial  | Areas outside the urban edge demarcated for special/strategic economic developments | Pull      |
| 5      | Priority mining areas | Existing mining activity, proposed/potential mining activity                        | Pull      |

### **SDF Mapping process**

Apol