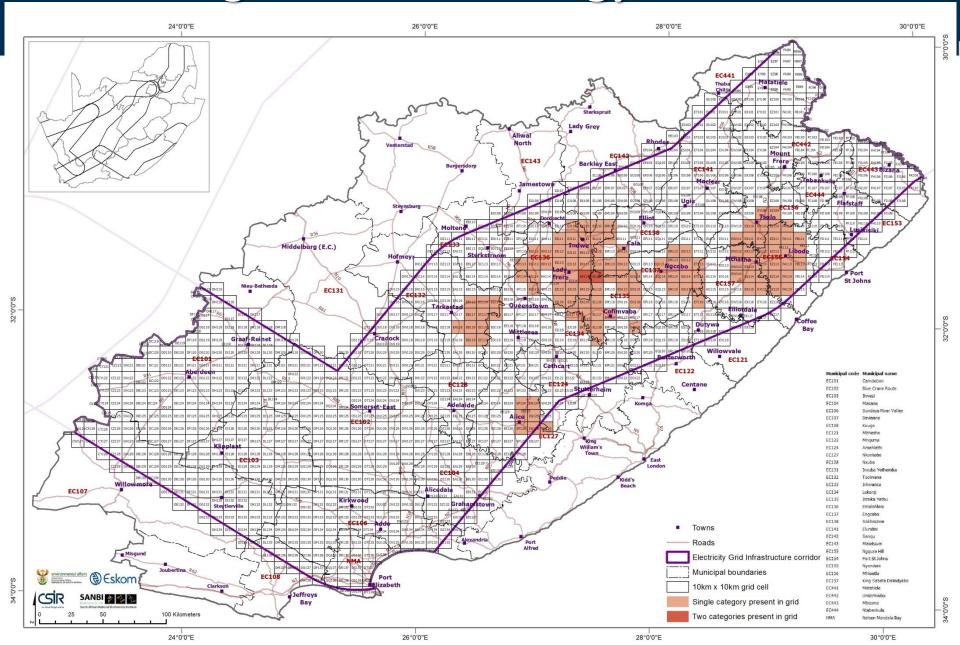

# Demand mapping SDF categories

| Number | Planning category     | Example in SDFs                                                                     | Push/Pull |
|--------|-----------------------|-------------------------------------------------------------------------------------|-----------|
| 2      | Industrial expansion  | Industrial areas-within urban edge                                                  | Pull      |
| 3      | zones and industrial  | Areas outside the urban edge demarcated for special/strategic economic developments | Pull      |
| 5      | Priority mining areas | Existing mining activity, proposed/potential mining activity                        | Pull      |

### **SDF Mapping process**

Apologies & the map. This

is the only one avoidable that has loaded all relevant

into an this one map.

- Latest SDFs sourced where available
- District and Provincial SDFs or IDPs also sourced

This is the map displayed in

the final version of the doc.

I have included indiseparate

maps extracted from the