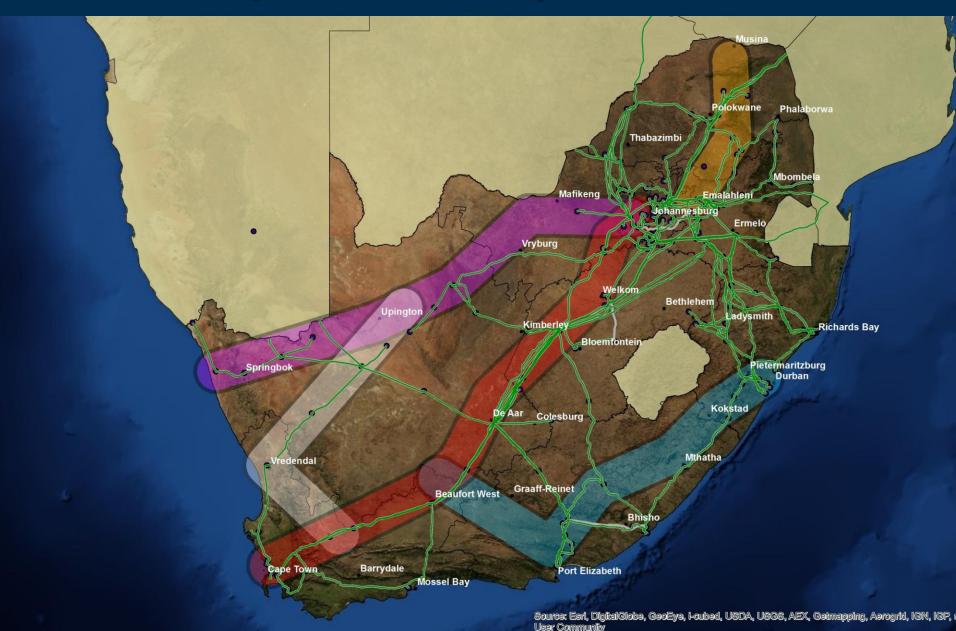

# **Current footprint and study area**

# Municipalities that overlap with the corridor