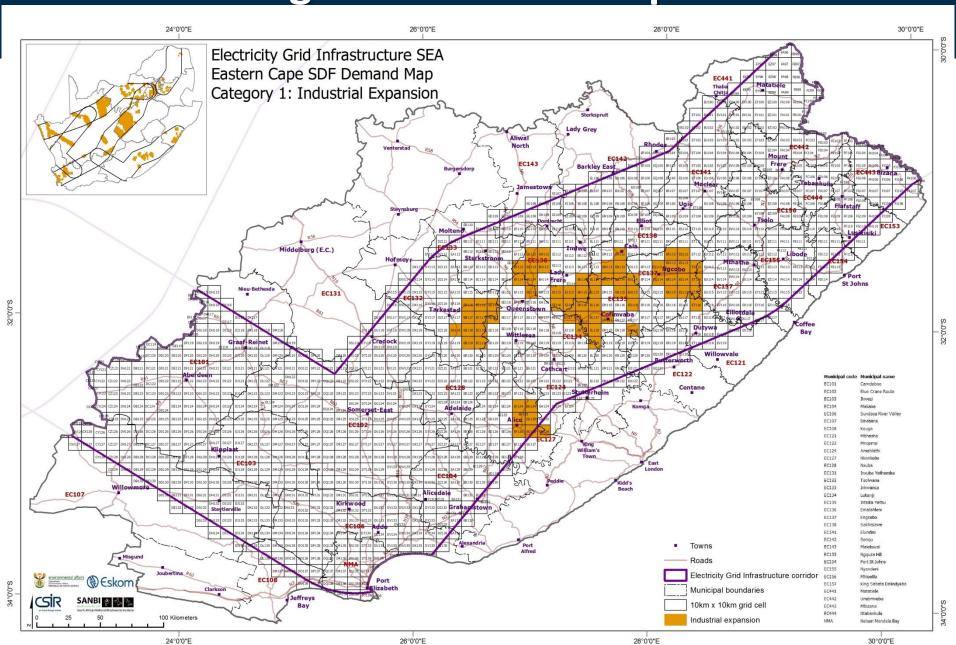

# Demand mapping SDF categories

| Number | Planning category     | Example in SDFs                                                                     | Push/Pull |
|--------|-----------------------|-------------------------------------------------------------------------------------|-----------|
| 2      | Industrial expansion  | Industrial areas-within urban edge                                                  | Pull      |
| 3      | zones and industrial  | Areas outside the urban edge demarcated for special/strategic economic developments | Pull      |
| 5      | Priority mining areas | Existing mining activity, proposed/potential mining activity                        | Pull      |

### **SDF Mapping process**

Apologies & the map. This

is the only one avoidable that has loaded all relevant

into an this one map.

- Latest SDFs sourced where available
- District and Provincial SDFs or IDPs also sourced

This is the map displayed in

the final version of the doc.

I have included indiseparate

maps extracted from the