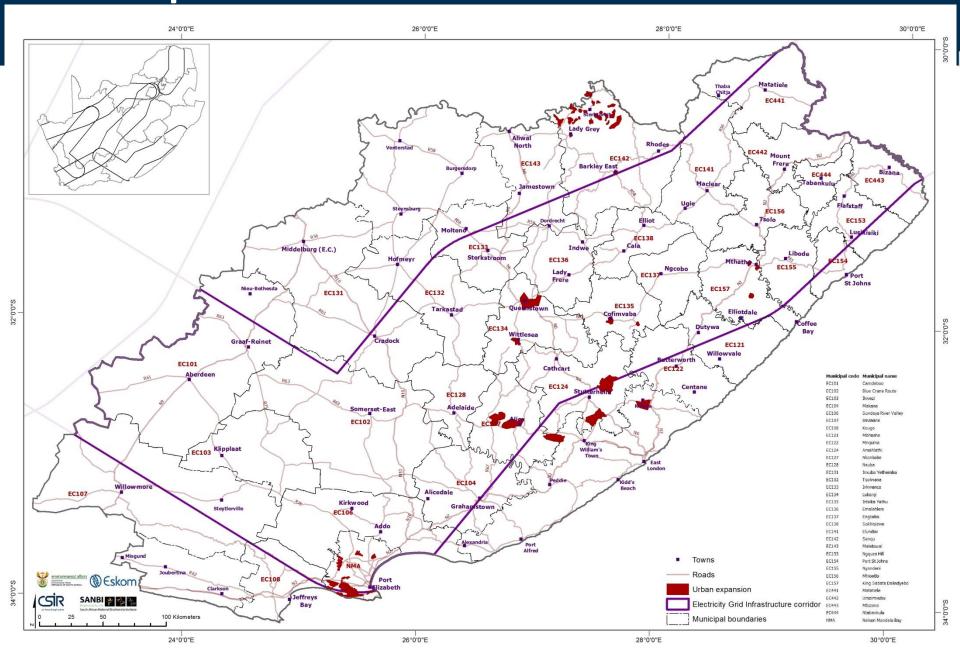

# Demand mapping SDF categories

| Number | Planning category     | Example in SDFs                                                                     | Push/Pull |
|--------|-----------------------|-------------------------------------------------------------------------------------|-----------|
| 2      | Industrial expansion  | Industrial areas-within urban edge                                                  | Pull      |
| 3      | zones and industrial  | Areas outside the urban edge demarcated for special/strategic economic developments | Pull      |
| 5      | Priority mining areas | Existing mining activity, proposed/potential mining activity                        | Pull      |