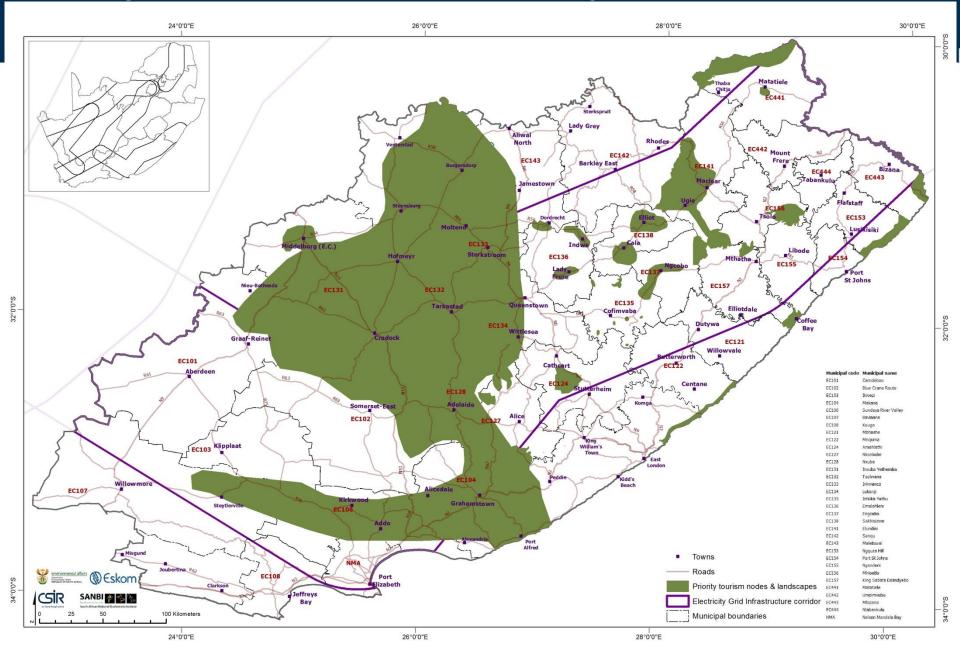

# Demand mapping SDF categories

| Number | Planning category     | Example in SDFs                                                                     | Push/Pull |
|--------|-----------------------|-------------------------------------------------------------------------------------|-----------|
| 2      | Industrial expansion  | Industrial areas-within urban edge                                                  | Pull      |
| 3      | zones and industrial  | Areas outside the urban edge demarcated for special/strategic economic developments | Pull      |
| 5      | Priority mining areas | Existing mining activity, proposed/potential mining activity                        | Pull      |