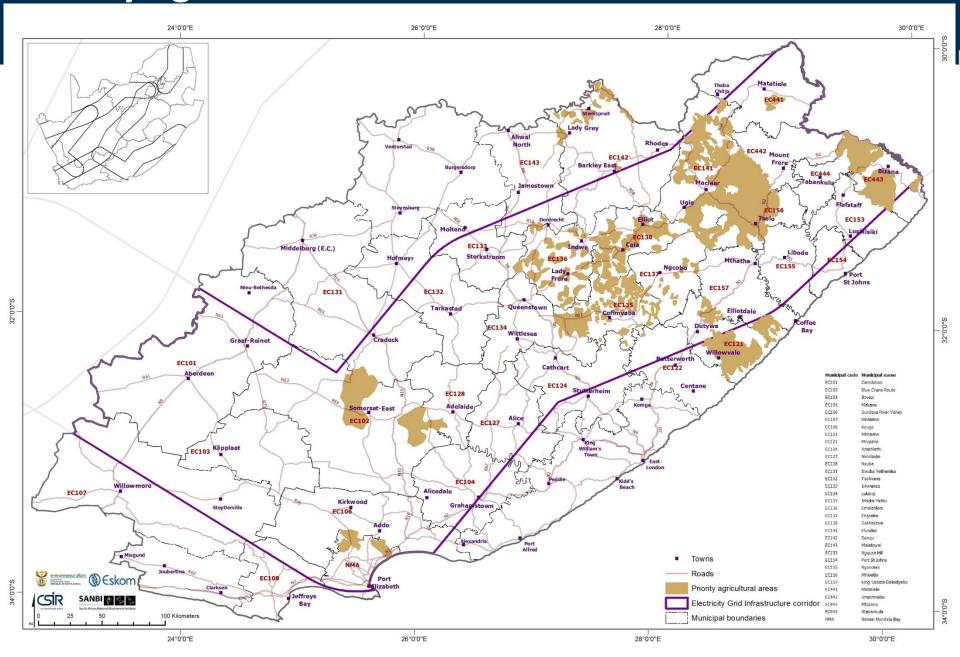

# Demand mapping SDF categories

| Number | Planning category     | Example in SDFs                                                                     | Push/Pull |
|--------|-----------------------|-------------------------------------------------------------------------------------|-----------|
| 2      | Industrial expansion  | Industrial areas-within urban edge                                                  | Pull      |
| 3      | zones and industrial  | Areas outside the urban edge demarcated for special/strategic economic developments | Pull      |
| 5      | Priority mining areas | Existing mining activity, proposed/potential mining activity                        | Pull      |