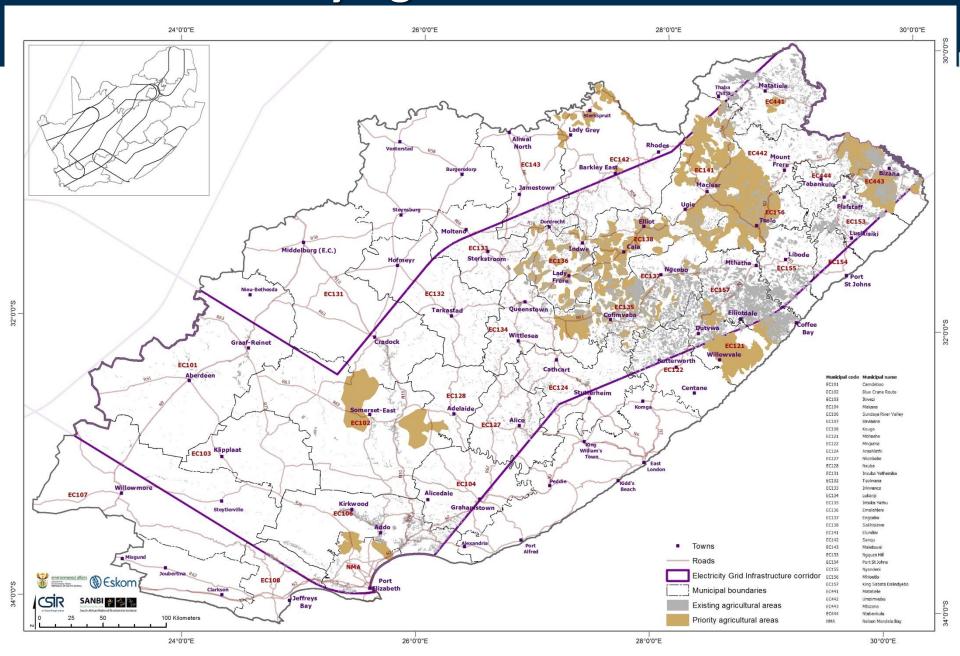

# Demand mapping SDF categories

| Number | Planning category     | Example in SDFs                                                                     | Push/Pull |
|--------|-----------------------|-------------------------------------------------------------------------------------|-----------|
| 2      | Industrial expansion  | Industrial areas-within urban edge                                                  | Pull      |
| 3      | zones and industrial  | Areas outside the urban edge demarcated for special/strategic economic developments | Pull      |
| 5      | Priority mining areas | Existing mining activity, proposed/potential mining activity                        | Pull      |