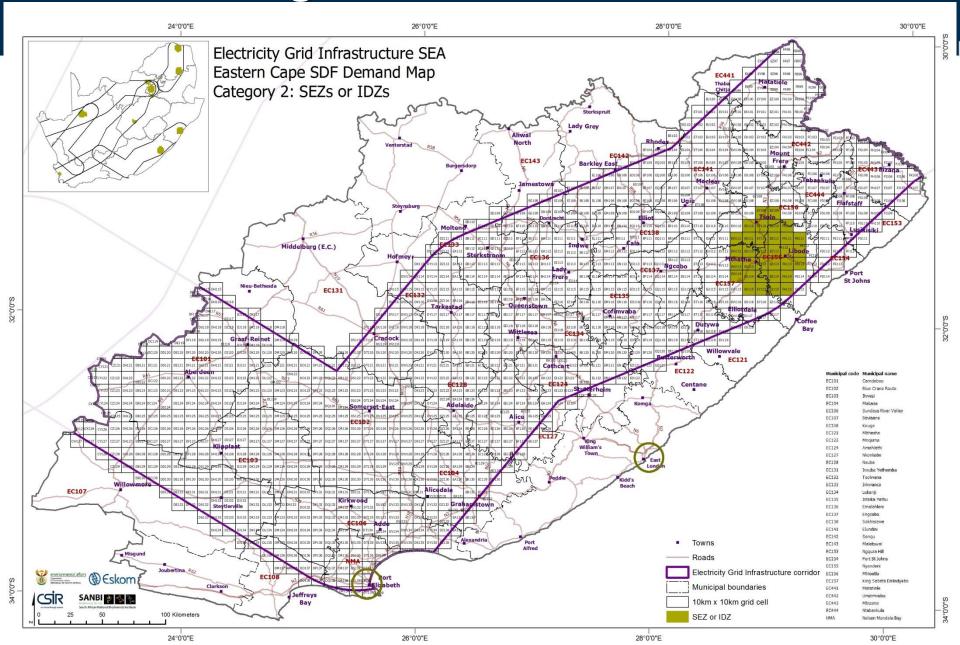

# Demand mapping SDF categories

| Number | Planning category     | Example in SDFs                                                                     | Push/Pull |
|--------|-----------------------|-------------------------------------------------------------------------------------|-----------|
| 2      | Industrial expansion  | Industrial areas-within urban edge                                                  | Pull      |
| 3      | zones and industrial  | Areas outside the urban edge demarcated for special/strategic economic developments | Pull      |
| 5      | Priority mining areas | Existing mining activity, proposed/potential mining activity                        | Pull      |

### **SDF Mapping process**

Apologies & the map. This

is the only one avoidable that has loaded all relevant

into an this one map.

- Latest SDFs sourced where available
- District and Provincial SDFs or IDPs also sourced

This is the map displayed in

the final version of the doc.

I have included indiseparate

maps extracted from the