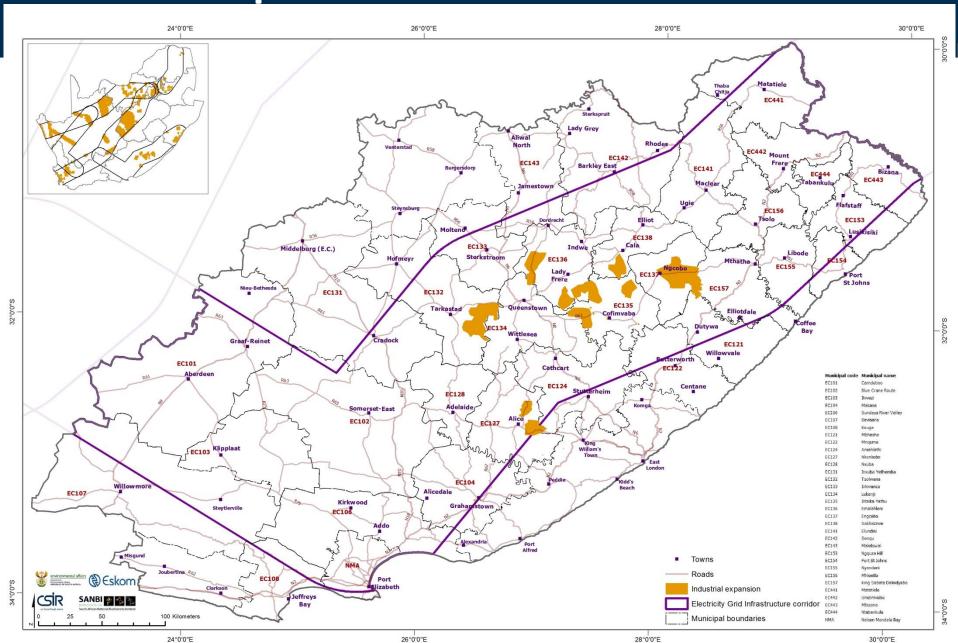

# Demand mapping SDF categories

| Number | Planning category     | Example in SDFs                                                                     | Push/Pull |
|--------|-----------------------|-------------------------------------------------------------------------------------|-----------|
| 2      | Industrial expansion  | Industrial areas-within urban edge                                                  | Pull      |
| 3      | zones and industrial  | Areas outside the urban edge demarcated for special/strategic economic developments | Pull      |
| 5      | Priority mining areas | Existing mining activity, proposed/potential mining activity                        | Pull      |

### **SDF Mapping process**

Apologies & the map. This

is the only one avoidable that has loaded all relevant

into an this one map.

- Latest SDFs sourced where available
- District and Provincial SDFs or IDPs also sourced

This is the map displayed in

the final version of the doc.

I have included indiseparate

maps extracted from the