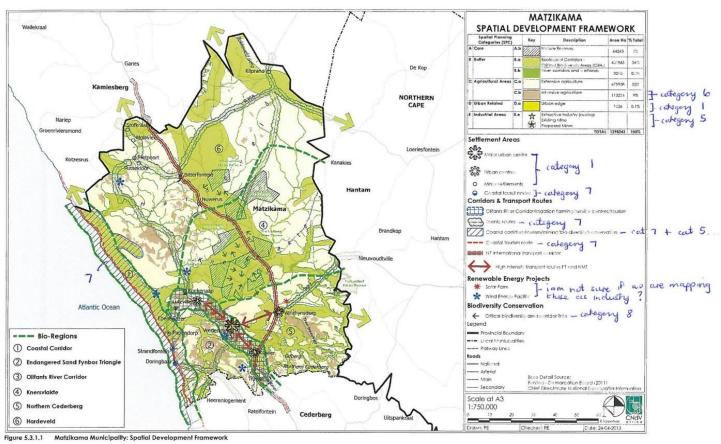

# Demand mapping SDF categories

| Number | Planning category     | Example in SDFs                                                                     | Push/Pull |
|--------|-----------------------|-------------------------------------------------------------------------------------|-----------|
| 2      | Industrial expansion  | Industrial areas-within urban edge                                                  | Pull      |
| 3      | zones and industrial  | Areas outside the urban edge demarcated for special/strategic economic developments | Pull      |
| 5      | Priority mining areas | Existing mining activity, proposed/potential mining activity                        | Pull      |