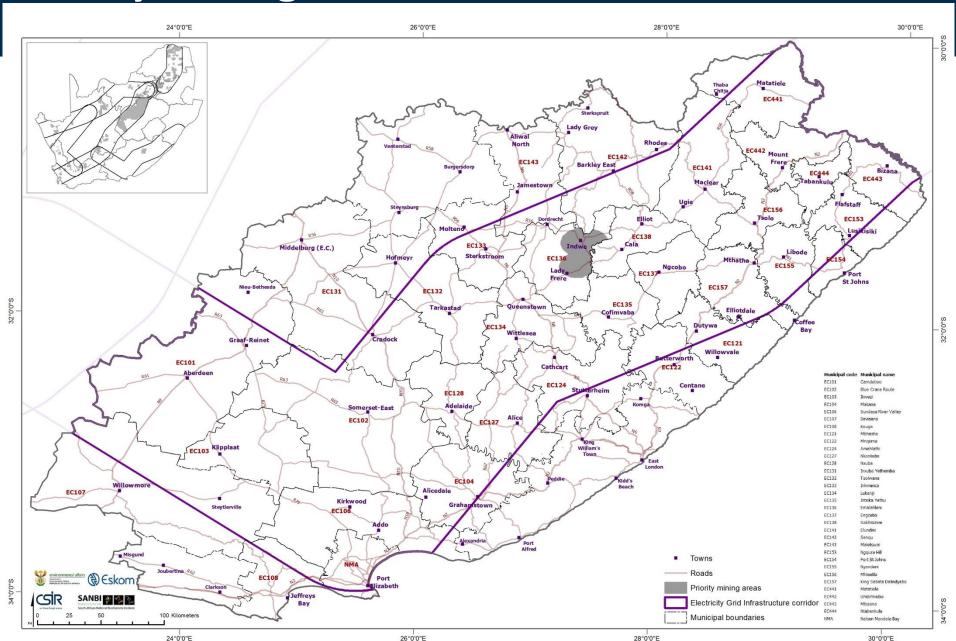

# **Current footprint and study area**

# Municipalities that overlap with the corridor

# **Provincial Municipalities**