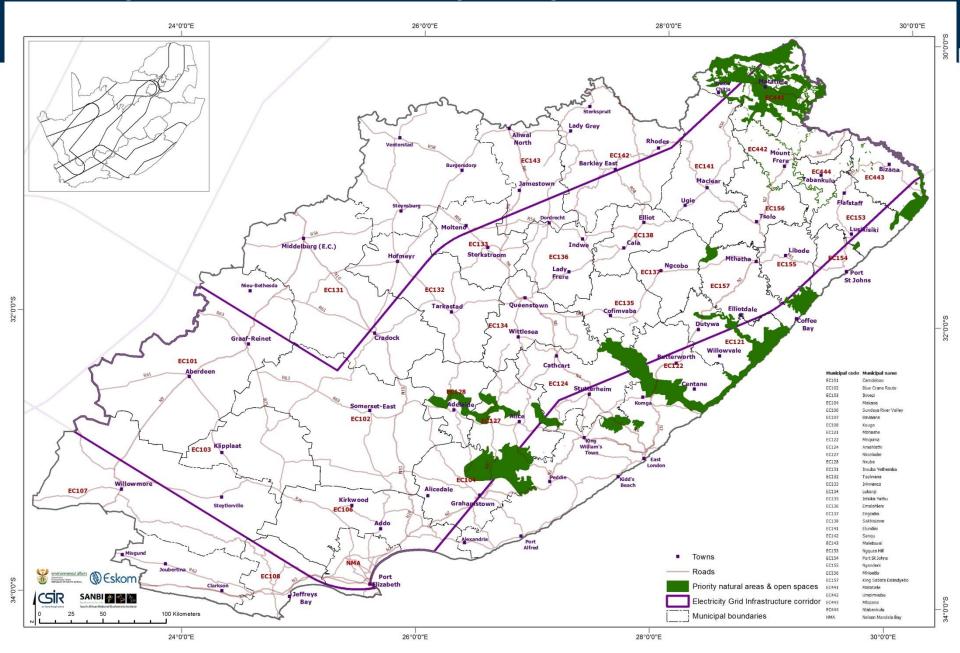

# Demand mapping SDF categories

| Number | Planning category     | Example in SDFs                                                                     | Push/Pull |
|--------|-----------------------|-------------------------------------------------------------------------------------|-----------|
| 2      | Industrial expansion  | Industrial areas-within urban edge                                                  | Pull      |
| 3      | zones and industrial  | Areas outside the urban edge demarcated for special/strategic economic developments | Pull      |
| 5      | Priority mining areas | Existing mining activity, proposed/potential mining activity                        | Pull      |