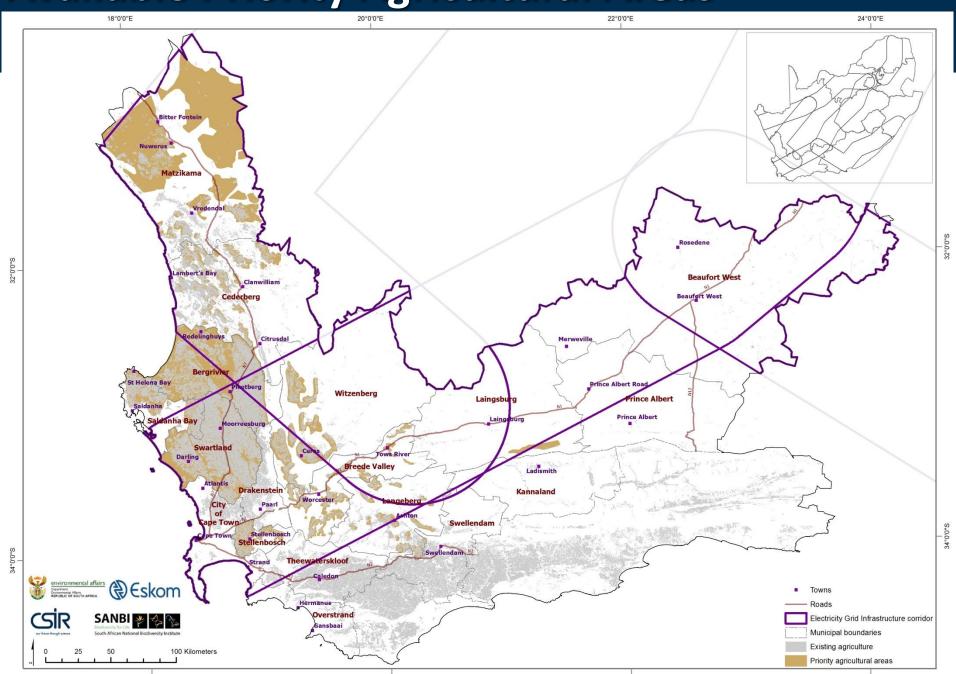

# Municipalities that overlap with the corridor

# **Provincial Municipalities** 16 municipalities 16 local SDFs (2010-2014) Prov SDF, IDPs and district SDFs

# Demand mapping SDF categories

| Number | Planning category     | Example in SDFs                                                                     | Push/Pull |
|--------|-----------------------|-------------------------------------------------------------------------------------|-----------|
| 2      | Industrial expansion  | Industrial areas-within urban edge                                                  | Pull      |
| 3      | zones and industrial  | Areas outside the urban edge demarcated for special/strategic economic developments | Pull      |
| 5      | Priority mining areas | Existing mining activity, proposed/potential mining activity                        | Pull      |