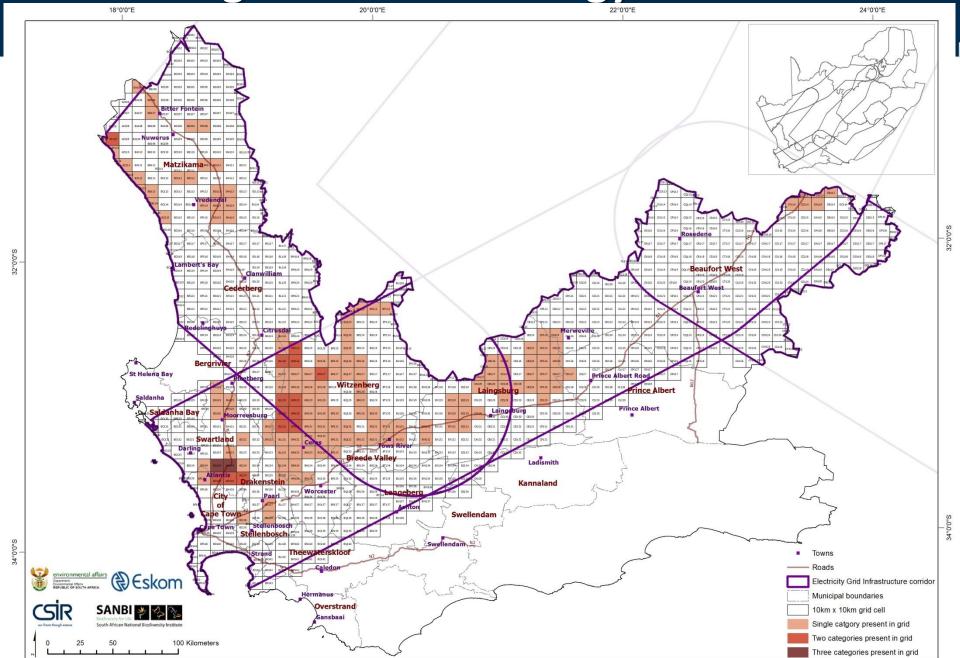

|                                      |                    |                                                                                         |                         |                  |                  |                                                                                                   |                                                                                        |               |              |                   |                                    | 90% — — —                          |

Industrial expansion



#### SEZs and IDZ's



**Priority mining areas** 



Conversion to grid: Industrial expansion



#### **Conversion to grid: SEZs or IDZs**



**Conversion to grid: Priority mining** 



# **Combined grids for Bulk Energy Users**



#### Additional Data Collected

Priority agriculture areas

Priority tourism nodes &

landscapes

open spaces

6

| Additional Data Collected |                               |                                                                                                          |           |  |  |  |  |
|---------------------------|-------------------------------|----------------------------------------------------------------------------------------------------------|-----------|--|--|--|--|
| No.                       | Planning category             | Example in SDFs                                                                                          | Push/Pull |  |  |  |  |
| 1                         | Urban expansion               | New housing development, new shopping areas