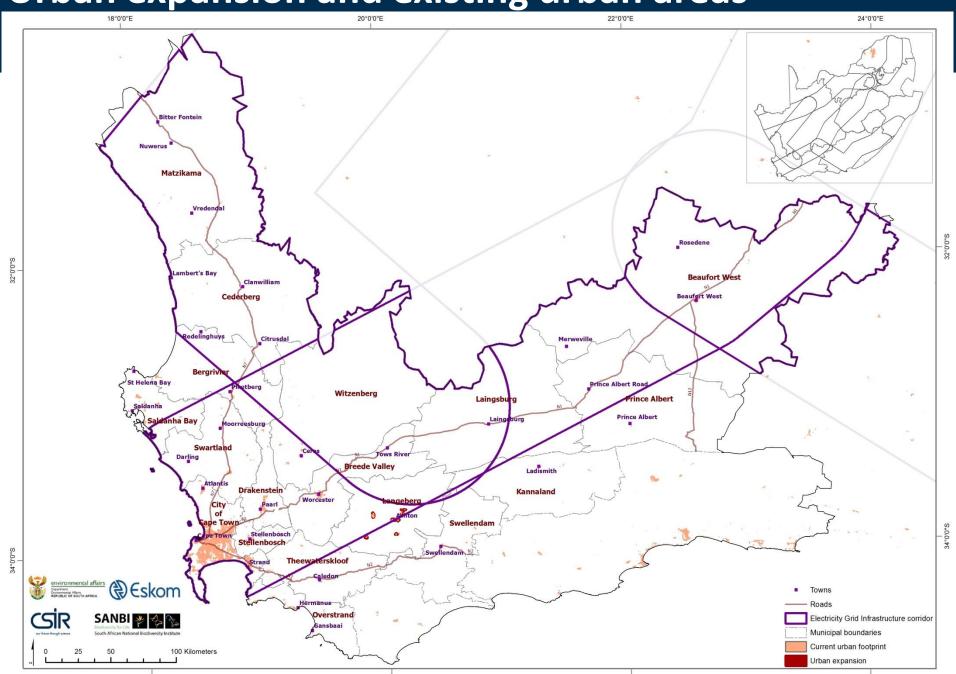

| 4                         | Planned transportation routes | Proposed linkages; roads, taxi/train/bus stations; activity corridors                                    | Push      |  |  |  |  |
| 5                         | Priority mining areas         | Existing mining activity, proposed/potential mining activity                                             | Pull      |  |  |  |  |

High potential agricultural areas;

intensive/extensive agricultural areas;

existing/proposed agricultural nodes;

Priority natural areas & Municipal/Urban Open Space; Conservation Area; Push/pull

Existing/proposed game farms; conservancies;

scenic routes, heritage areas; botanical gardens

Parks, Recreation; CBA; ESA rivers; wetlands

Pull

**Urban expansion** 



Urban expansion and existing urban areas



Planned transportation routes



**Priority agriculture areas** 



# **Available Priority Agricultural Areas**



**Priority tourism nodes & landscapes** 



**Priority natural areas & open spaces** 



#### **Conclusions and way forward**

The information we were able to extract was useful for refining future demand

Ultimate use depends on feedback gathered during the consultation for refinement of the data









#### **Questions and Discussion**