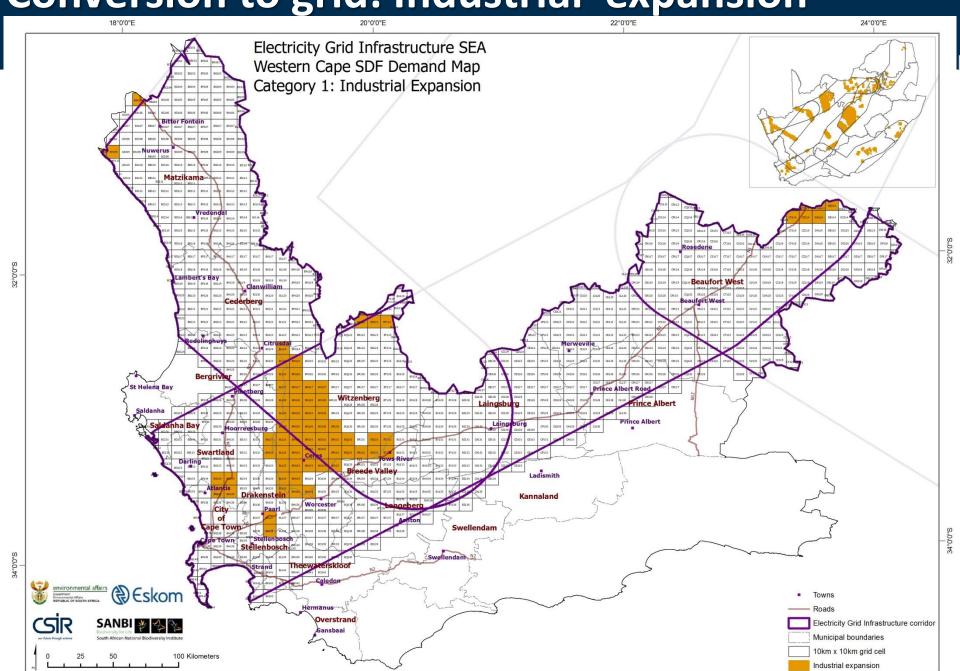

# Demand mapping SDF categories

| Number | Planning category     | Example in SDFs                                                                     | Push/Pull |
|--------|-----------------------|-------------------------------------------------------------------------------------|-----------|
| 2      | Industrial expansion  | Industrial areas-within urban edge                                                  | Pull      |
| 3      | zones and industrial  | Areas outside the urban edge demarcated for special/strategic economic developments | Pull      |
| 5      | Priority mining areas | Existing mining activity, proposed/potential mining activity                        | Pull      |