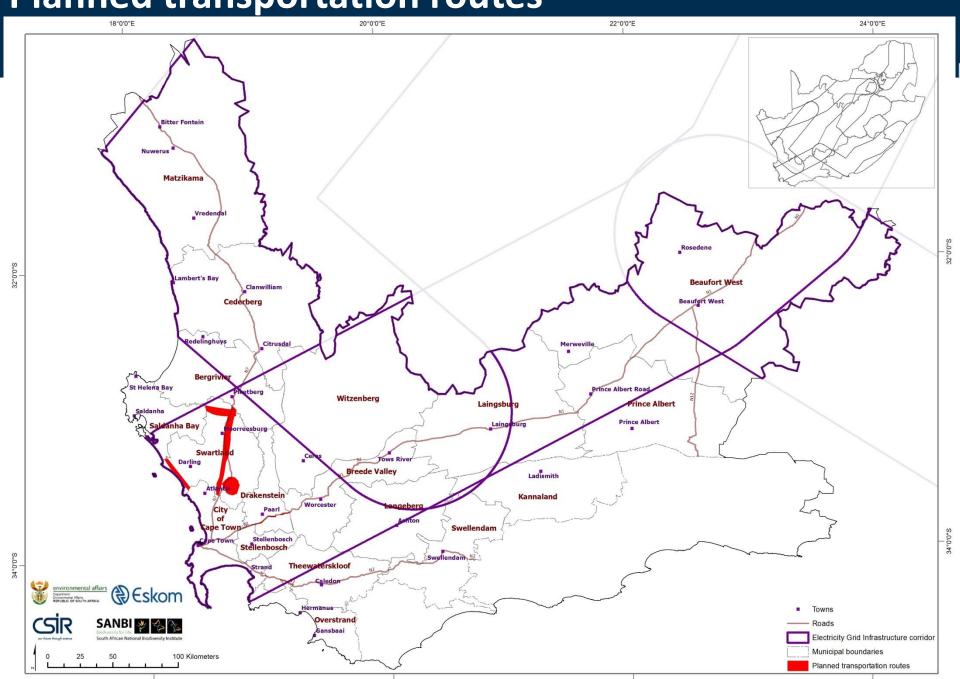

#### Rationale for the demand mapping exercise

- To identify future development plans and energy requirement by intensive energy users
- Strengthen and highlight the location of key proposed development areas
- To identify key economic development priorities across local, provincial and national scales
- To conduct an extensive review of municipal (local & district) and provincial planning document (SDFs and IDPs)