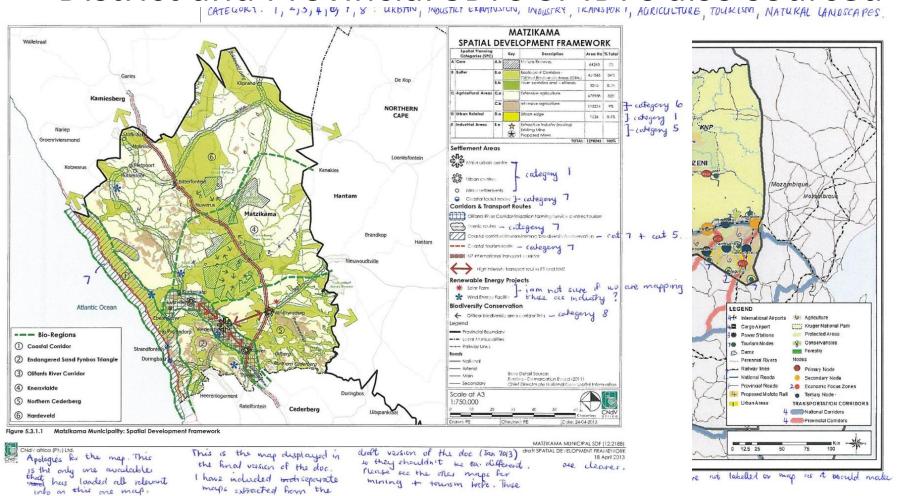

# Demand mapping SDF categories

| Number | Planning category     | Example in SDFs                                                                     | Push/Pull |
|--------|-----------------------|-------------------------------------------------------------------------------------|-----------|
| 2      | Industrial expansion  | Industrial areas-within urban edge                                                  | Pull      |
| 3      | zones and industrial  | Areas outside the urban edge demarcated for special/strategic economic developments | Pull      |
| 5      | Priority mining areas | Existing mining activity, proposed/potential mining activity                        | Pull      |

#### **SDF Mapping process**

- Latest SDFs sourced where available
- District and Provincial SDFs or IDPs also sourced