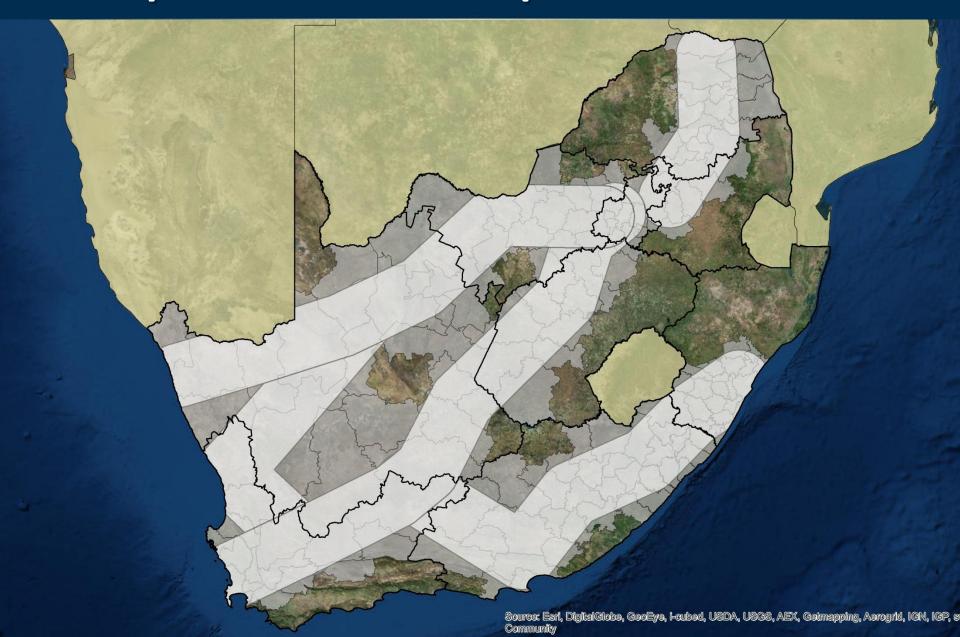

# Review of the Energy Demand Mapping for EGI

**Provincial consultation: Western Cape Province** 

4 November – 28 November 2014













#### Rationale for the demand mapping exercise

- To identify future development plans and energy requirement by intensive energy users
- Strengthen and highlight the location of key proposed development areas
- To identify key economic development priorities across local, provincial and national scales
- To conduct an extensive review of municipal (local & district) and provincial planning document (SDFs and IDPs)









### **Current footprint and study area**



# Municipalities that overlap with the corridor



# **Provincial Municipalities** 16 municipalities 16 local SDFs (2010-2014) Prov SDF, IDPs and district SDFs

# Demand mapping SDF categories

| Number | Planning category     | Example in SDFs                                                                     | Push/Pull |
|--------|-----------------------|-------------------------------------------------------------------------------------|-----------|
| 2      | Industrial expansion  | Industrial areas-within urban edge                                                  | Pull      |
| 3      | zones and industrial  | Areas outside the urban edge demarcated for special/strategic economic developments | Pull      |
| 5      | Priority mining areas | Existing mining activity, proposed/potential mining activity                        | Pu