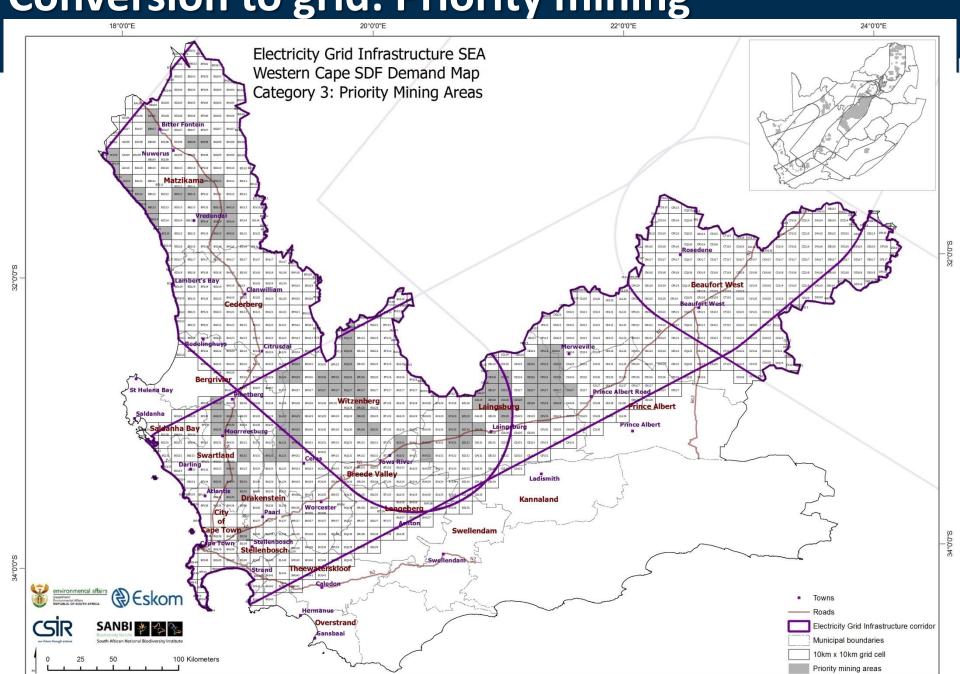

# Demand mapping SDF categories

| Number | Planning category     | Example in SDFs                                                                     | Push/Pull |
|--------|-----------------------|-------------------------------------------------------------------------------------|-----------|
| 2      | Industrial expansion  | Industrial areas-within urban edge                                                  | Pull      |
| 3      | zones and industrial  | Areas outside the urban edge demarcated for special/strategic economic developments | Pull      |
| 5      | Priority mining areas | Existing mining activity, proposed/potential mining activity                        | Pull      |