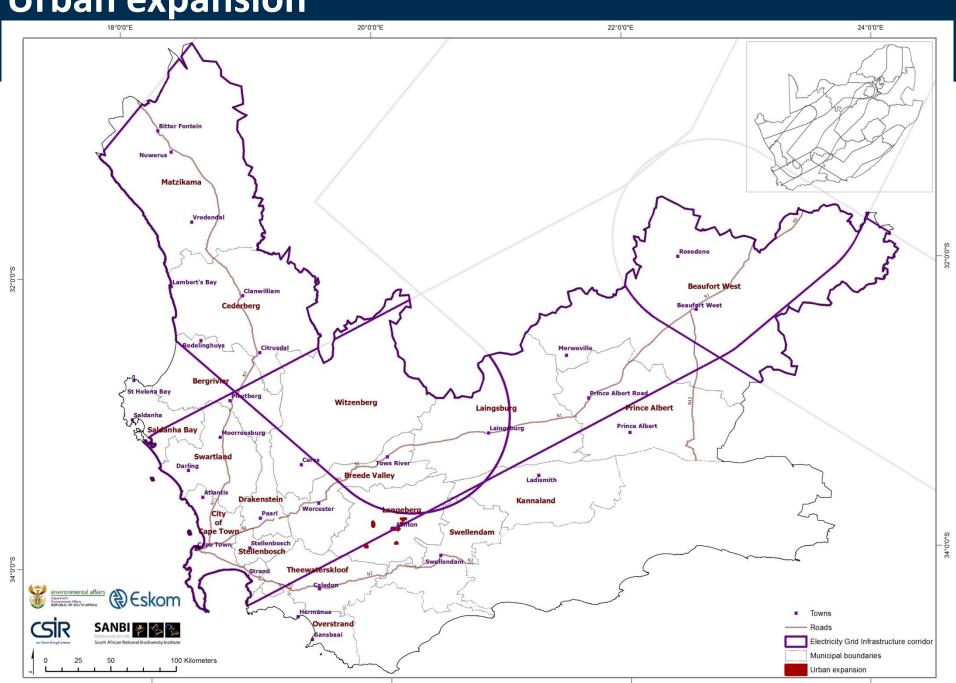

| Pull      |  |  |  |  |
| 4                         | Planned transportation routes | Proposed linkages; roads, taxi/train/bus stations; activity corridors                                    | Push      |  |  |  |  |
| 5                         | Priority mining areas         | Existing mining activity, proposed/potential mining activity                                             | Pull      |  |  |  |  |

High potential agricultural areas;

intensive/extensive agricultural areas;

existing/proposed agricultural nodes;

Priority natural areas & Municipal/Urban Open Space; Conservation Area; Push/pull

Existing/proposed game farms; conservancies;

scenic routes, heritage areas; botanical gardens

Parks, Recreation; CBA; ESA rivers; wetlands

Pull

**Urban expansion** 



Urban expansion and existing urban areas



Planned transportation routes



**Priority agriculture areas** 



# **Available Priority Agricultural Areas**



**Priority tourism nodes & landscapes** 



**Priority natural areas & open spaces** 



#### **Conclusions and way forward**

The information we were able to extract was useful for refining future demand

Ultimate use depends on feedback gathered during the consultation for refinement of the data









#### **Questions and Discussion**