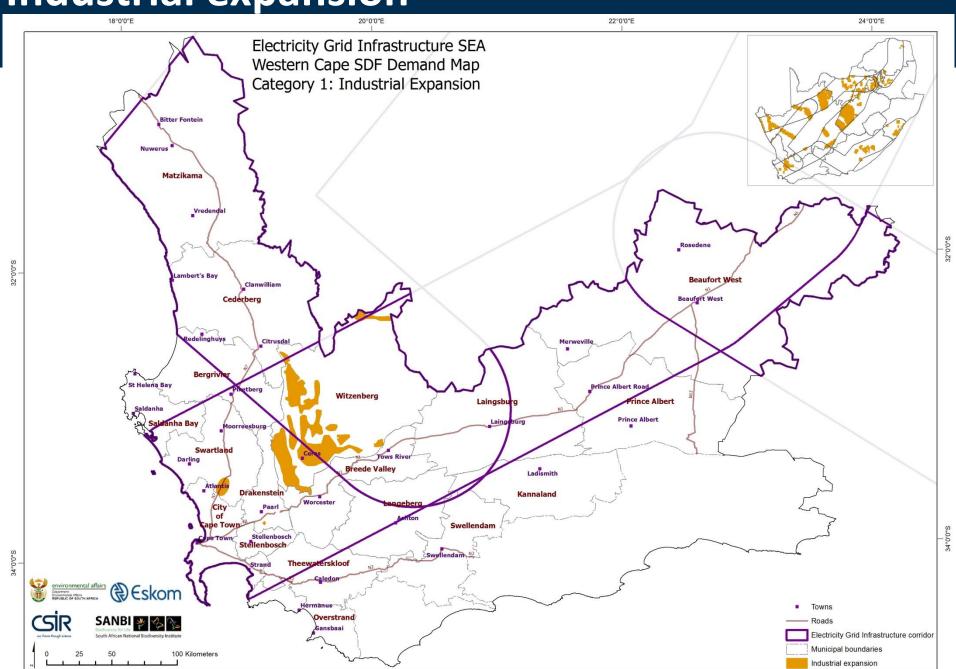

# Demand mapping SDF categories

| Number | Planning category     | Example in SDFs                                                                     | Push/Pull |
|--------|-----------------------|-------------------------------------------------------------------------------------|-----------|
| 2      | Industrial expansion  | Industrial areas-within urban edge                                                  | Pull      |
| 3      | zones and industrial  | Areas outside the urban edge demarcated for special/strategic economic developments | Pull      |
| 5      | Priority mining areas | Existing mining activity, proposed/potential mining activity                        | Pull      |