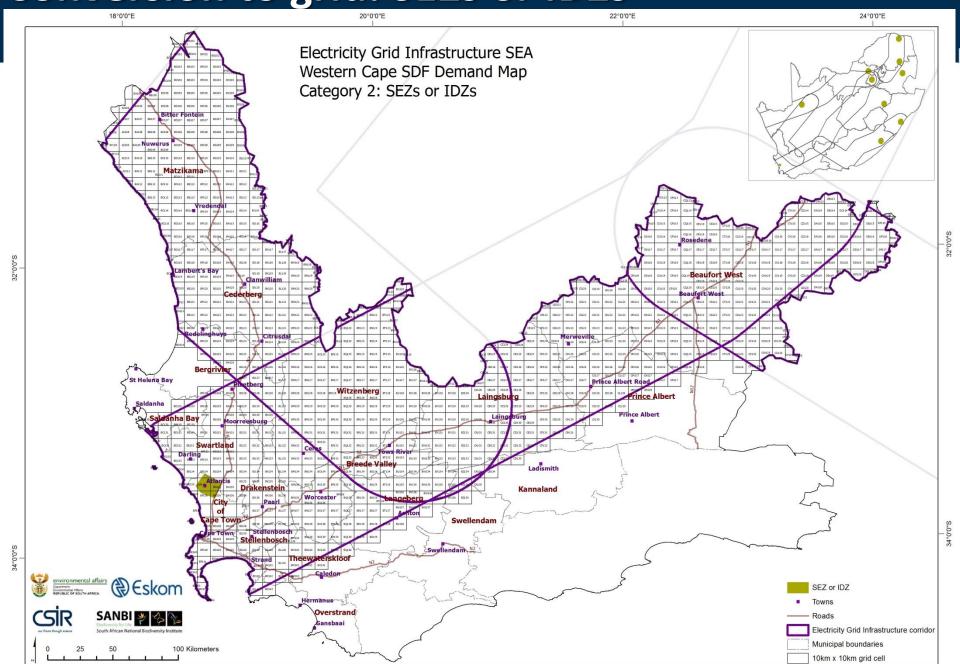

# Demand mapping SDF categories

| Number | Planning category     | Example in SDFs                                                                     | Push/Pull |
|--------|-----------------------|-------------------------------------------------------------------------------------|-----------|
| 2      | Industrial expansion  | Industrial areas-within urban edge                                                  | Pull      |
| 3      | zones and industrial  | Areas outside the urban edge demarcated for special/strategic economic developments | Pull      |
| 5      | Priority mining areas | Existing mining activity, proposed/potential mining activity                        | Pull      |