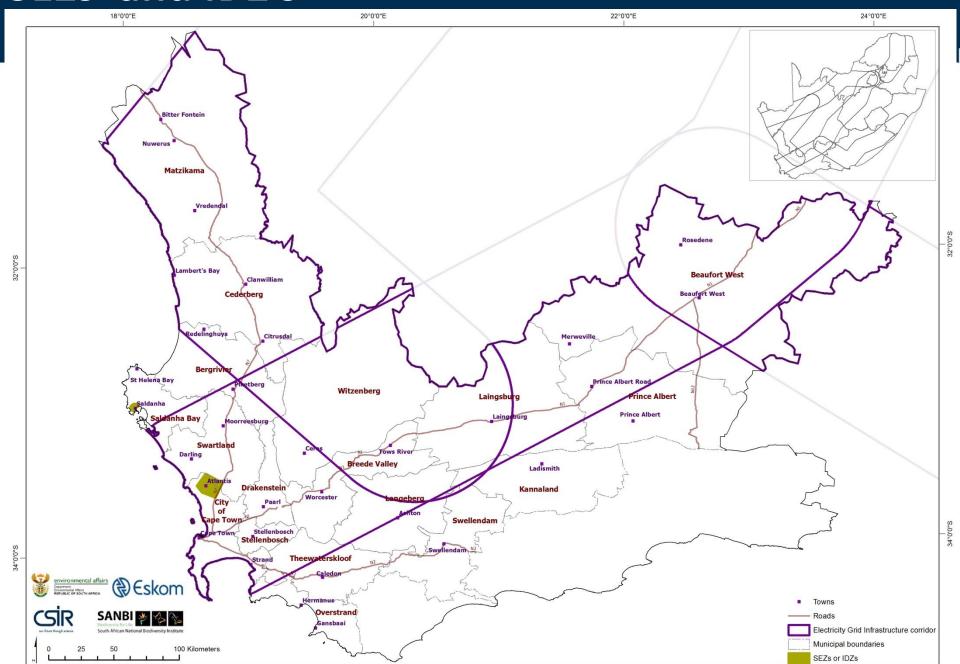

# Demand mapping SDF categories

| Number | Planning category     | Example in SDFs                                                                     | Push/Pull |
|--------|-----------------------|-------------------------------------------------------------------------------------|-----------|
| 2      | Industrial expansion  | Industrial areas-within urban edge                                                  | Pull      |
| 3      | zones and industrial  | Areas outside the urban edge demarcated for special/strategic economic developments | Pull      |
| 5      | Priority mining areas | Existing mining activity, proposed/potential mining activity                        | Pull      |