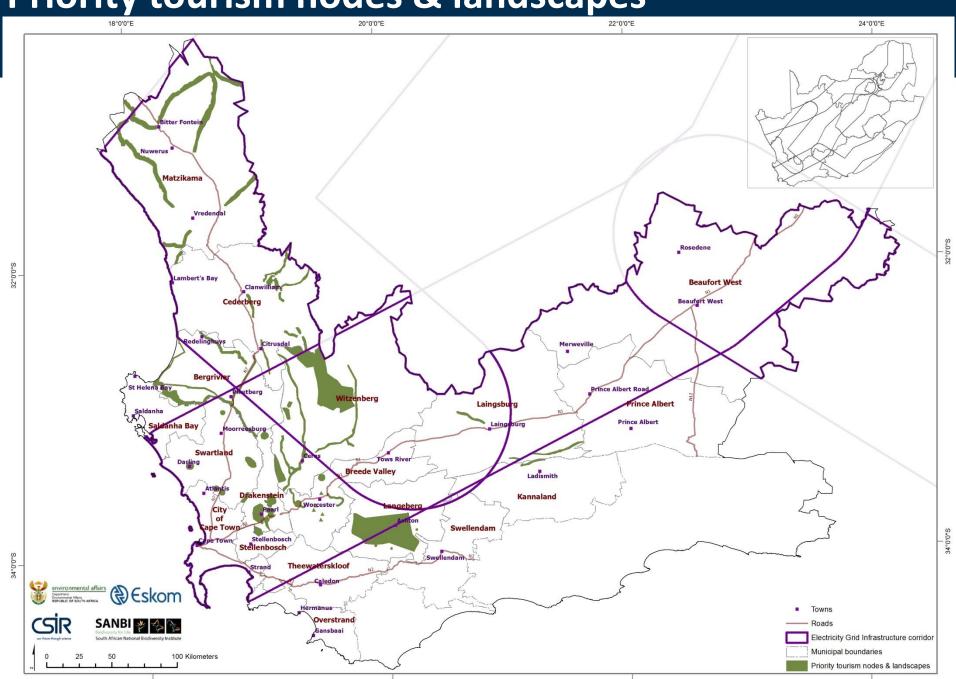

# Demand mapping SDF categories

| Number | Planning category     | Example in SDFs                                                                     | Push/Pull |
|--------|-----------------------|-------------------------------------------------------------------------------------|-----------|
| 2      | Industrial expansion  | Industrial areas-within urban edge                                                  | Pull      |
| 3      | zones and industrial  | Areas outside the urban edge demarcated for special/strategic economic developments | Pull      |
| 5      | Priority mining areas | Existing mining activity, proposed/potential mining activity                        | Pull      |