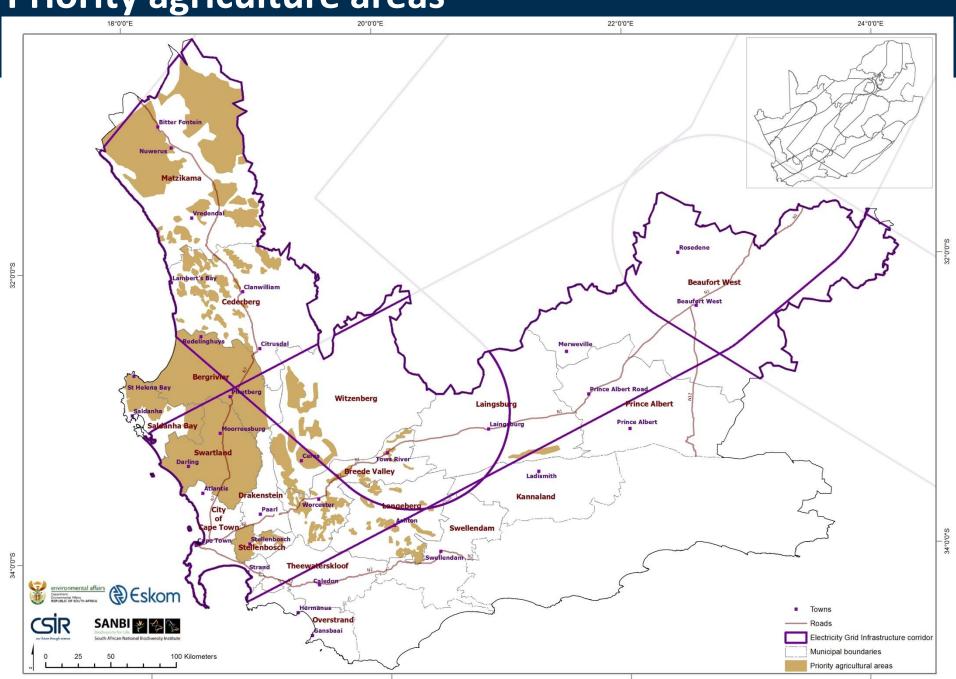

# Demand mapping SDF categories

| Number | Planning category     | Example in SDFs                                                                     | Push/Pull |
|--------|-----------------------|-------------------------------------------------------------------------------------|-----------|
| 2      | Industrial expansion  | Industrial areas-within urban edge                                                  | Pull      |
| 3      | zones and industrial  | Areas outside the urban edge demarcated for special/strategic economic developments | Pull      |
| 5      | Priority mining areas | Existing mining activity, proposed/potential mining activity                        | Pull      |