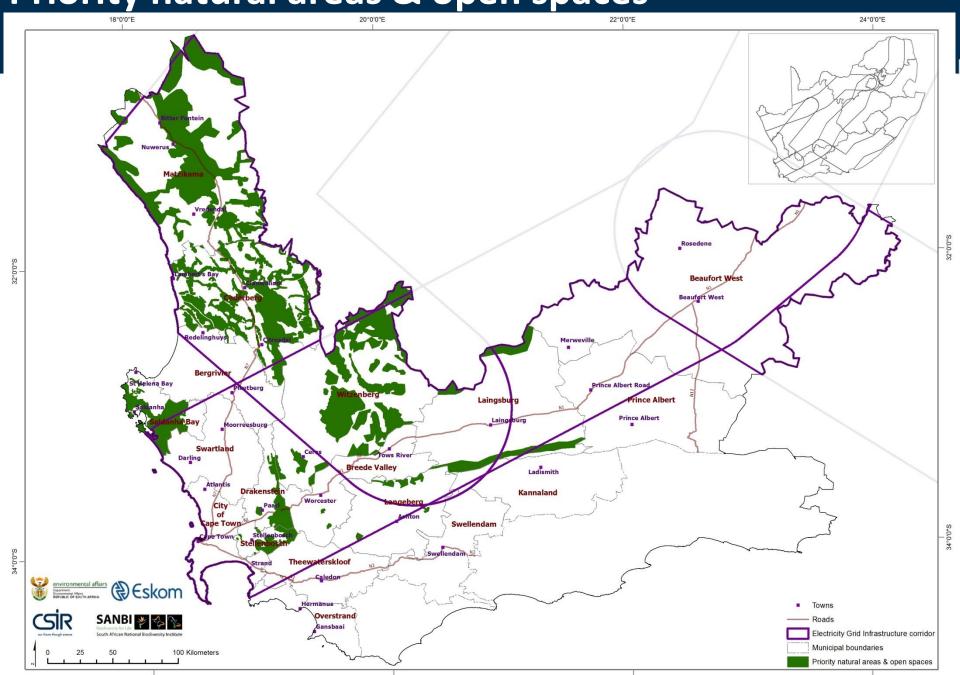

# Demand mapping SDF categories

| Number | Planning category     | Example in SDFs                                                                     | Push/Pull |
|--------|-----------------------|-------------------------------------------------------------------------------------|-----------|
| 2      | Industrial expansion  | Industrial areas-within urban edge                                                  | Pull      |
| 3      | zones and industrial  | Areas outside the urban edge demarcated for special/strategic economic developments | Pull      |
| 5      | Priority mining areas | Existing mining activity, proposed/potential mining activity                        | Pull      |