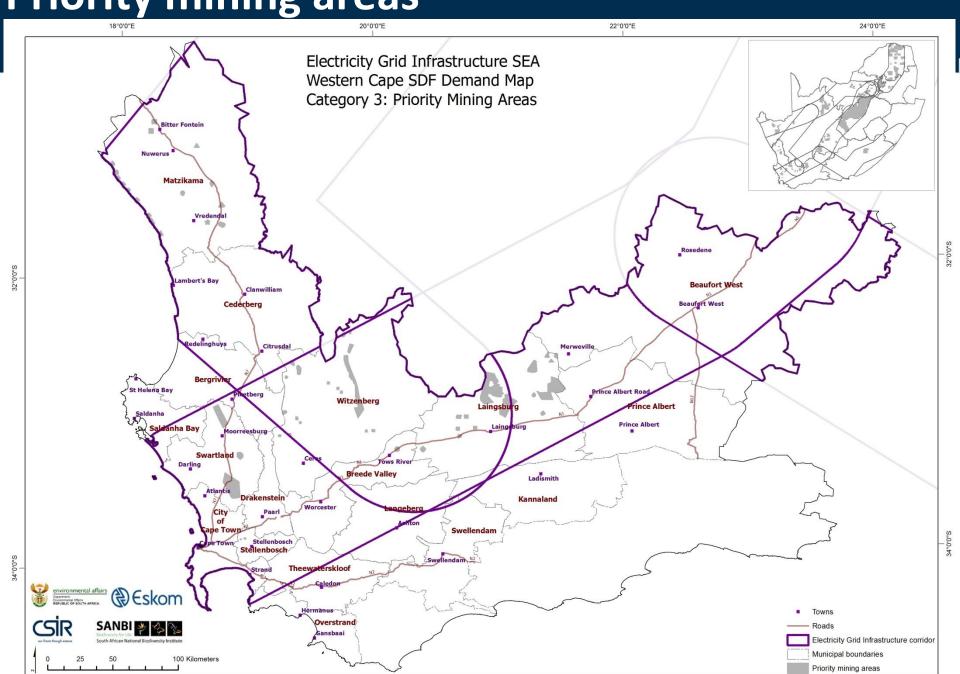

# Demand mapping SDF categories

| Number | Planning category     | Example in SDFs                                                                     | Push/Pull |
|--------|-----------------------|-------------------------------------------------------------------------------------|-----------|
| 2      | Industrial expansion  | Industrial areas-within urban edge                                                  | Pull      |
| 3      | zones and industrial  | Areas outside the urban edge demarcated for special/strategic economic developments | Pull      |
| 5      | Priority mining areas | Existing mining activity, proposed/potential mining activity                        | Pull      |