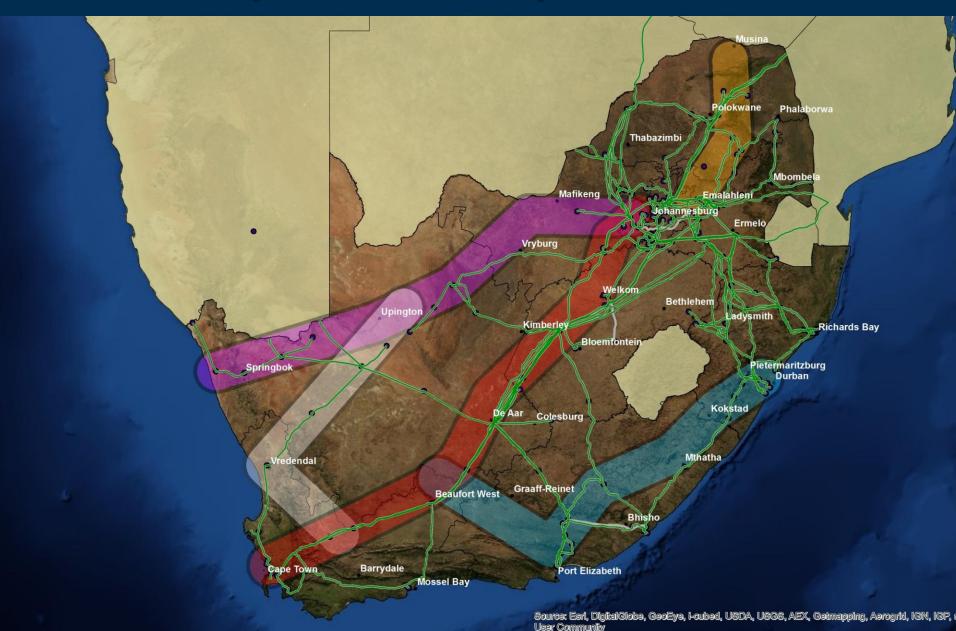

# Review of the Energy Demand Mapping for EGI

**Provincial consultation: Western Cape Province** 

4 November – 28 November 2014













#### Rationale for the demand mapping exercise

- To identify future development plans and energy requirement by intensive energy users
- Strengthen and highlight the location of key proposed development areas
- To identify key economic development priorities across local, provincial and national scales
- To conduct an extensive review of municipal (local & district) and provincial planning document (SDFs and IDPs)









### **Current footprint and study area**



# Municipalities that overlap with the corridor



# **Provincial Municipalities** 16 municipalities 16 local SDFs (2010-2014) Prov SDF, IDPs and district SDFs

# Demand mapping SDF categories

| Number | Planning category     | Example in SDFs                                                                     | Push/Pull |
|--------|-----------------------|-------------------------------------------------------------------------------------|-----------|
| 2      | Industrial expansion  | Industrial areas-within urban edge                                                  | Pull      |
| 3      | zones and industrial  | Areas outside the urban edge demarcated for special/strategic economic developments | Pull      |
| 5      | Priority mining areas | Existing mining activity, proposed/po