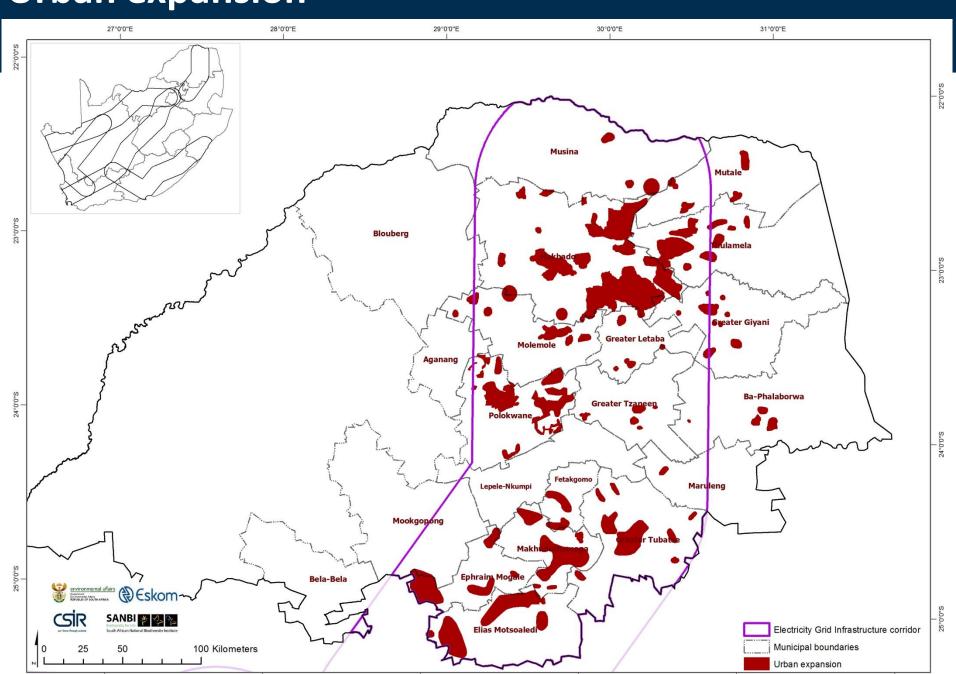

| Pull      |  |  |  |  |
| 4                         | Planned transportation routes | Proposed linkages; roads, taxi/train/bus stations; activity corridors                                    | Push      |  |  |  |  |
| 5                         | Priority mining areas         | Existing mining activity, proposed/potential mining activity                                             | Pull      |  |  |  |  |

High potential agricultural areas;

intensive/extensive agricultural areas;

existing/proposed agricultural nodes;

Priority natural areas & Municipal/Urban Open Space; Conservation Area; Push/pull

Existing/proposed game farms; conservancies;

scenic routes, heritage areas; botanical gardens

Parks, Recreation; CBA; ESA rivers; wetlands

Pull

#### **Urban expansion**



# **Existing Urban areas and Urban expansion**



## Planned transportation routes



## **Priority agriculture areas**



# **Available Priority Agricultural Areas**



#### **Priority tourism nodes & landscapes**



#### Priority natural areas & open spaces



## **Conclusions and way forward**

The information we were able to extract was useful for refining future demand

Ultimate use depends on feedback gathered during the consultation for refinement of the data









#### **Questions and Discussion**