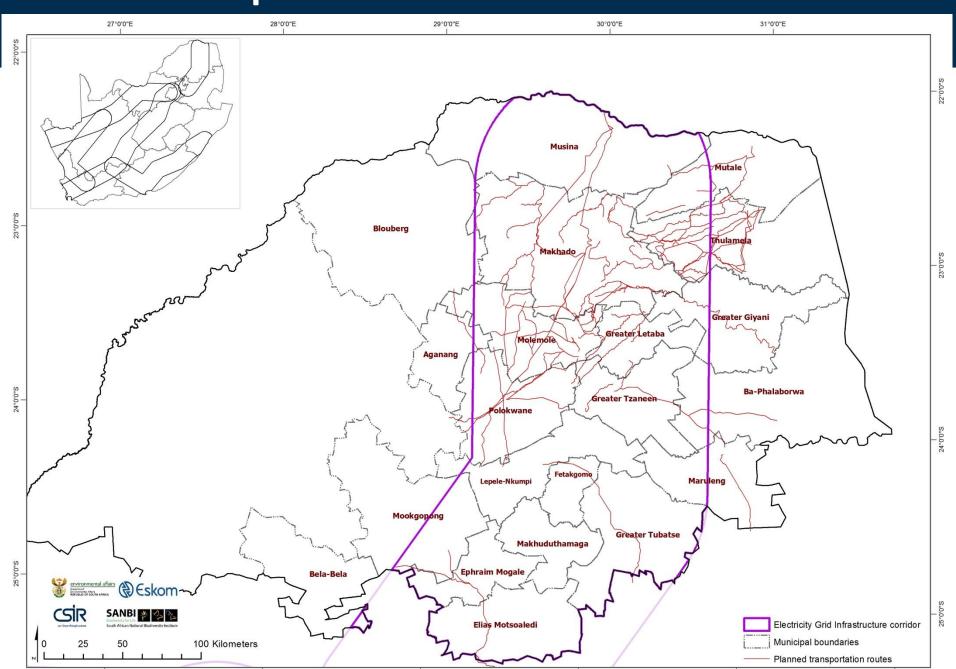

tation routes | Proposed linkages; roads, taxi/train/bus stations; activity corridors                                    | Push      |  |  |  |  |
| 5                         | Priority mining areas         | Existing mining activity, proposed/potential mining activity                                             | Pull      |  |  |  |  |

High potential agricultural areas;

intensive/extensive agricultural areas;

existing/proposed agricultural nodes;

Priority natural areas & Municipal/Urban Open Space; Conservation Area; Push/pull

Existing/proposed game farms; conservancies;

scenic routes, heritage areas; botanical gardens

Parks, Recreation; CBA; ESA rivers; wetlands

Pull

#### **Urban expansion**



# **Existing Urban areas and Urban expansion**



## Planned transportation routes



## **Priority agriculture areas**



# **Available Priority Agricultural Areas**



#### **Priority tourism nodes & landscapes**



#### Priority natural areas & open spaces



## **Conclusions and way forward**

The information we were able to extract was useful for refining future demand

Ultimate use depends on feedback gathered during the consultation for refinement of the data









#### **Questions and Discussion**