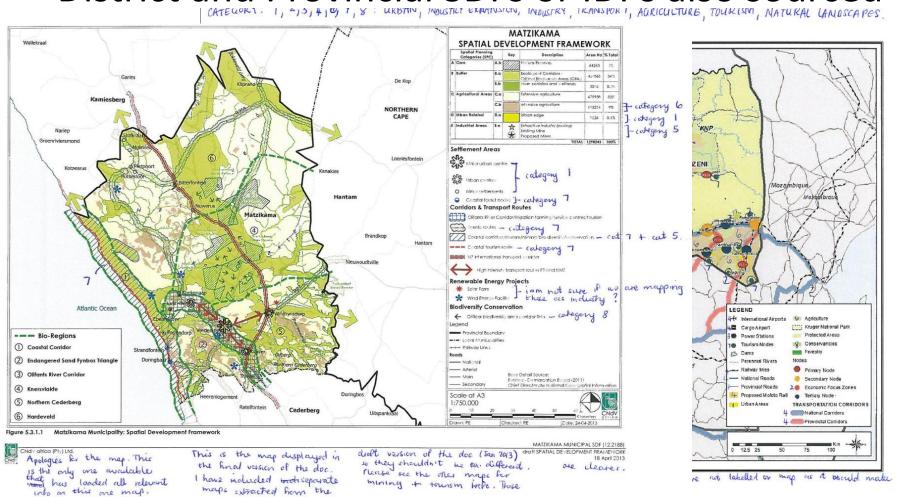

# Demand mapping SDF categories

| Number | Planning category     | Example in SDFs                                                                     | Push/Pull |
|--------|-----------------------|-------------------------------------------------------------------------------------|-----------|
| 2      | Industrial expansion  | Industrial areas-within urban edge                                                  | Pull      |
| 3      | zones and industrial  | Areas outside the urban edge demarcated for special/strategic economic developments | Pull      |
| 5      | Priority mining areas | Existing mining activity, proposed/potential mining activity                        | Pull      |

### **SDF Mapping process**

- Latest SDFs sourced where available
- District and Provincial SDFs or IDPs also sourced

#### **Additional Data Collected**

Priority agriculture areas

Priority tourism nodes &

landscapes

open spaces

6

| Additional Data Collected |                               |                                                                                                          |           |  |  |  |  |
|---------------------------|-------------------------------|----------------------------------------------------------------------------------------------------------|-----------|--|--|--|--|
| No.                       | Planning category             | Example in SDFs                                                                                          | Push/Pull |  |  |  |  |
| 1                         | Urban expansion               | New housing development, new shopping areas, new markets, new suburbs, existing/proposed mixed use areas | Push      |  |  |  |  |
| 2                         | Industrial expansion          | Light industrial areas, heavy industrial areas-<br>within urban edge                                     | Pull      |  |  |  |  |
| 3                         | Industrial zone establishment | Areas outside the urban edge demarcated for special/strategic economic developments                      | Pull      |  |  |  |  |
| 4                         | Planned transportation routes | Proposed linkages; roads, taxi/train/bus stations; activity corridors                                    | Push      |  |  |  |  |
| 5                         | Priority mining areas         | Existing mining activity, proposed/potential mining activity                                             | Pull      |  |  |  |  |