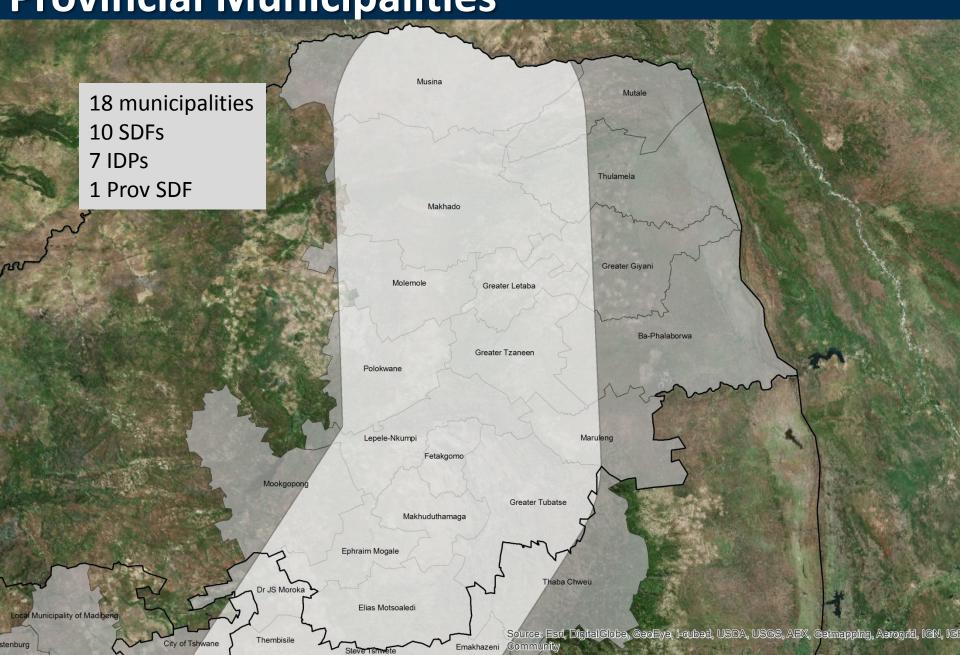

# Review of the Energy Demand Mapping for EGI

**Provincial consultation: Limpopo Province** 

4 November – 28 November 2014













### Rationale for the demand mapping exercise

- To identify future development plans and energy requirement by intensive energy users
- Strengthen and highlight the location of key proposed development areas
- To identify key economic development priorities across local, provincial and national scales
- To conduct an extensive review of municipal (local & district) and provincial planning document (SDFs and IDPs)









## **Current footprint and study area**



# Municipalities that overlap with the corridor



**Provincial Municipalities** 



# Demand mapping SDF categories

| Number | Planning category     | Example in SDFs                                                                     | Push/Pull |
|--------|-----------------------|-------------------------------------------------------------------------------------|-----------|
| 2      | Industrial expansion  | Industrial areas-within urban edge                                                  | Pull      |
| 3      | zones and industrial  | Areas outside the urban edge demarcated for special/strategic economic developments | Pull      |
| 5      | Priority mining areas | Existing mining activity, proposed/potential mining activity                        | Pull      |

### **SDF Mapping process**

- Latest SDFs sourced where available
- District and Provincial SDFs o