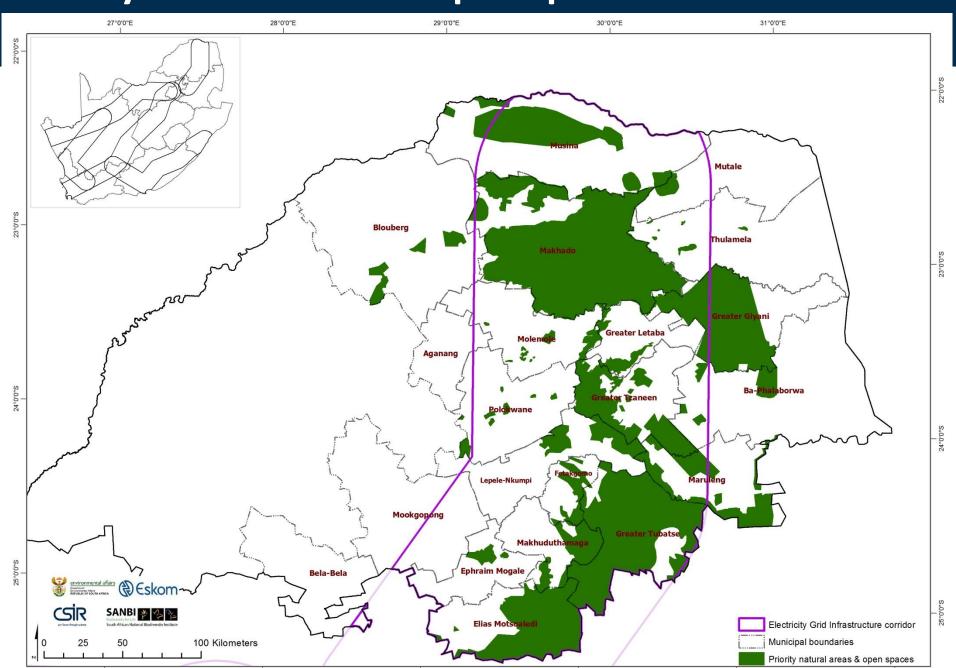

Priority mining areas         | Existing mining activity, proposed/potential mining activity                                             | Pull      |  |  |  |  |

High potential agricultural areas;

intensive/extensive agricultural areas;

existing/proposed agricultural nodes;

Priority natural areas & Municipal/Urban Open Space; Conservation Area; Push/pull

Existing/proposed game farms; conservancies;

scenic routes, heritage areas; botanical gardens

Parks, Recreation; CBA; ESA rivers; wetlands

Pull

#### **Urban expansion**



# **Existing Urban areas and Urban expansion**



## Planned transportation routes



## **Priority agriculture areas**



# **Available Priority Agricultural Areas**



#### **Priority tourism nodes & landscapes**



#### Priority natural areas & open spaces



## **Conclusions and way forward**

The information we were able to extract was useful for refining future demand

Ultimate use depends on feedback gathered during the consultation for refinement of the data









#### **Questions and Discussion**