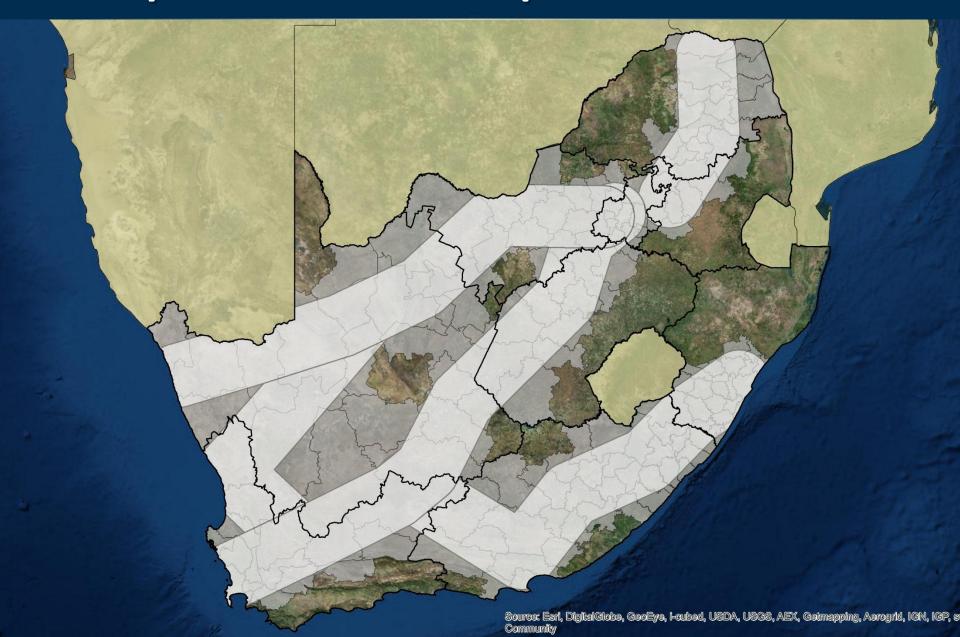

# Review of the Energy Demand Mapping for EGI

**Provincial consultation: Limpopo Province** 

4 November – 28 November 2014













### Rationale for the demand mapping exercise

- To identify future development plans and energy requirement by intensive energy users
- Strengthen and highlight the location of key proposed development areas
- To identify key economic development priorities across local, provincial and national scales
- To conduct an extensive review of municipal (local & district) and provincial planning document (SDFs and IDPs)









## **Current footprint and study area**



# Municipalities that overlap with the corridor



**Provincial Municipalities** 



# Demand mapping SDF categories

| Number | Planning category     | Example in SDFs                                                                     | Push/Pull |
|--------|-----------------------|-------------------------------------------------------------------------------------|-----------|
| 2      | Industrial expansion  | Industrial areas-within urban edge                                                  | Pull      |
| 3      | zones and industrial  | Areas outside the urban edge demarcated for special/strategic economic developments | Pull      |
| 5      | Priority mining areas | Existing mining activity, proposed/potential mining activity                        | Pull      |

### **SDF Mapping process**

- Latest SDFs sourced where availabl