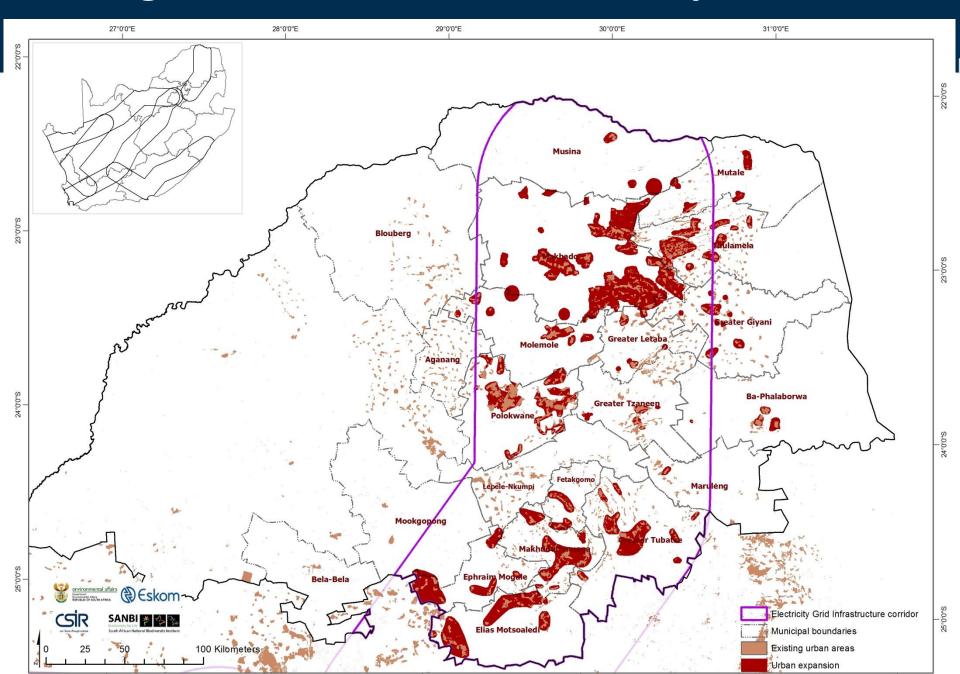

| Planned transportation routes | Proposed linkages; roads, taxi/train/bus stations; activity corridors                                    | Push      |  |  |  |  |
| 5                         | Priority mining areas         | Existing mining activity, proposed/potential mining activity                                             | Pull      |  |  |  |  |

High potential agricultural areas;

intensive/extensive agricultural areas;

existing/proposed agricultural nodes;

Priority natural areas & Municipal/Urban Open Space; Conservation Area; Push/pull

Existing/proposed game farms; conservancies;

scenic routes, heritage areas; botanical gardens

Parks, Recreation; CBA; ESA rivers; wetlands

Pull

#### **Urban expansion**



# **Existing Urban areas and Urban expansion**



## Planned transportation routes



## **Priority agriculture areas**



# **Available Priority Agricultural Areas**



#### **Priority tourism nodes & landscapes**



#### Priority natural areas & open spaces



## **Conclusions and way forward**

The information we were able to extract was useful for refining future demand

Ultimate use depends on feedback gathered during the consultation for refinement of the data









#### **Questions and Discussion**