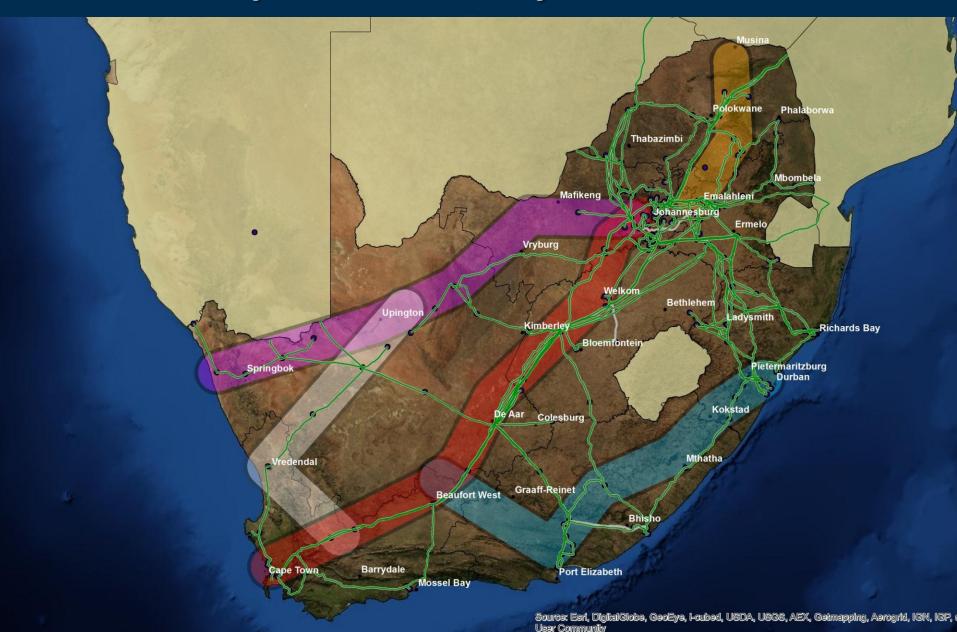

# Review of the Energy Demand Mapping for EGI

**Provincial consultation: Limpopo Province** 

4 November – 28 November 2014













### Rationale for the demand mapping exercise

- To identify future development plans and energy requirement by intensive energy users
- Strengthen and highlight the location of key proposed development areas
- To identify key economic development priorities across local, provincial and national scales
- To conduct an extensive review of municipal (local & district) and provincial planning document (SDFs and IDPs)









## **Current footprint and study area**



# Municipalities that overlap with the corridor



**Provincial Municipalities** 



# Demand mapping SDF categories

| Number | Planning category     | Example in SDFs                                                                     | Push/Pull |
|--------|-----------------------|-------------------------------------------------------------------------------------|-----------|
| 2      | Industrial expansion  | Industrial areas-within urban edge                                                  | Pull      |
| 3      | zones and industrial  | Areas outside the urban edge demarcated for special/strategic economic developments | Pull      |
| 5      | Priority mining areas | Existing mining activity, proposed/potential mining activity                        | Pull      |

### **SDF Mapp