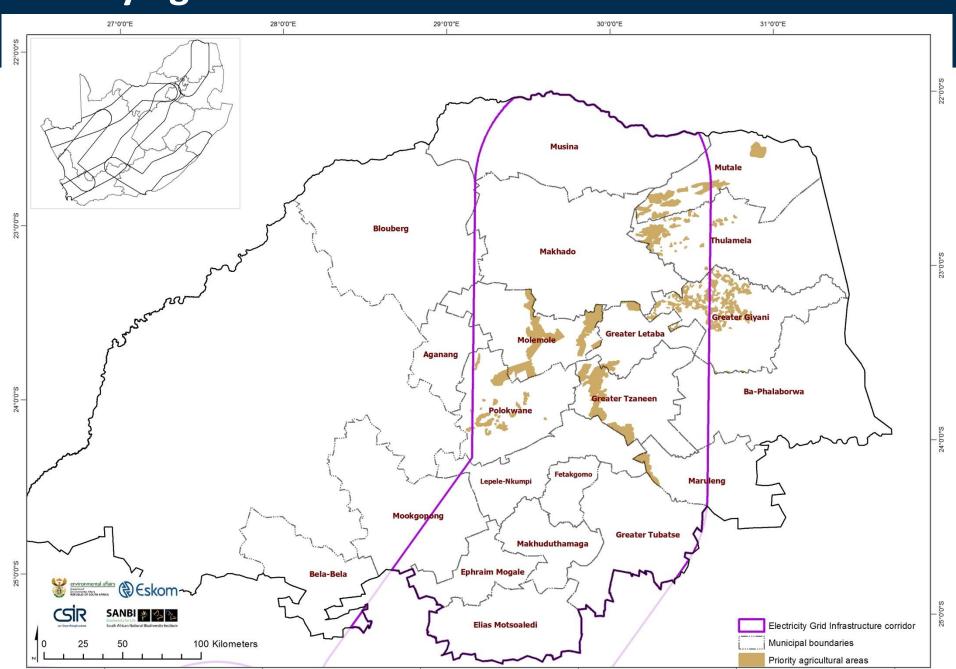

ads, taxi/train/bus stations; activity corridors                                    | Push      |  |  |  |  |
| 5                         | Priority mining areas         | Existing mining activity, proposed/potential mining activity                                             | Pull      |  |  |  |  |

High potential agricultural areas;

intensive/extensive agricultural areas;

existing/proposed agricultural nodes;

Priority natural areas & Municipal/Urban Open Space; Conservation Area; Push/pull

Existing/proposed game farms; conservancies;

scenic routes, heritage areas; botanical gardens

Parks, Recreation; CBA; ESA rivers; wetlands

Pull

#### **Urban expansion**



# **Existing Urban areas and Urban expansion**



## Planned transportation routes



## **Priority agriculture areas**



# **Available Priority Agricultural Areas**



#### **Priority tourism nodes & landscapes**



#### Priority natural areas & open spaces



## **Conclusions and way forward**

The information we were able to extract was useful for refining future demand

Ultimate use depends on feedback gathered during the consultation for refinement of the data









#### **Questions and Discussion**