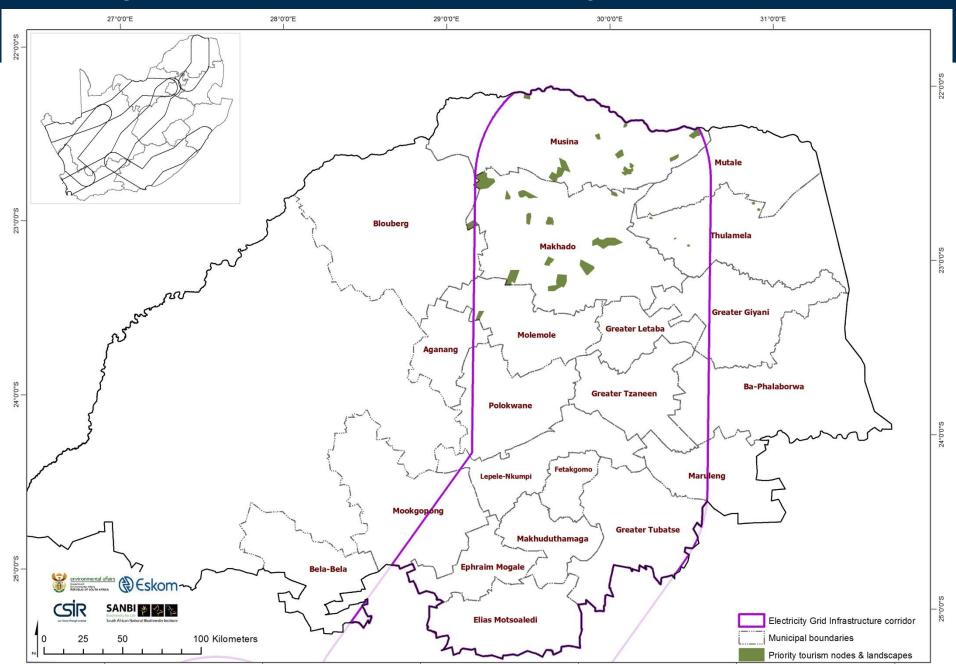

|  |  |  |  |
| 5                         | Priority mining areas         | Existing mining activity, proposed/potential mining activity                                             | Pull      |  |  |  |  |

High potential agricultural areas;

intensive/extensive agricultural areas;

existing/proposed agricultural nodes;

Priority natural areas & Municipal/Urban Open Space; Conservation Area; Push/pull

Existing/proposed game farms; conservancies;

scenic routes, heritage areas; botanical gardens

Parks, Recreation; CBA; ESA rivers; wetlands

Pull

#### **Urban expansion**



# **Existing Urban areas and Urban expansion**



## Planned transportation routes



## **Priority agriculture areas**



# **Available Priority Agricultural Areas**



#### **Priority tourism nodes & landscapes**



#### Priority natural areas & open spaces



## **Conclusions and way forward**

The information we were able to extract was useful for refining future demand

Ultimate use depends on feedback gathered during the consultation for refinement of the data









#### **Questions and Discussion**