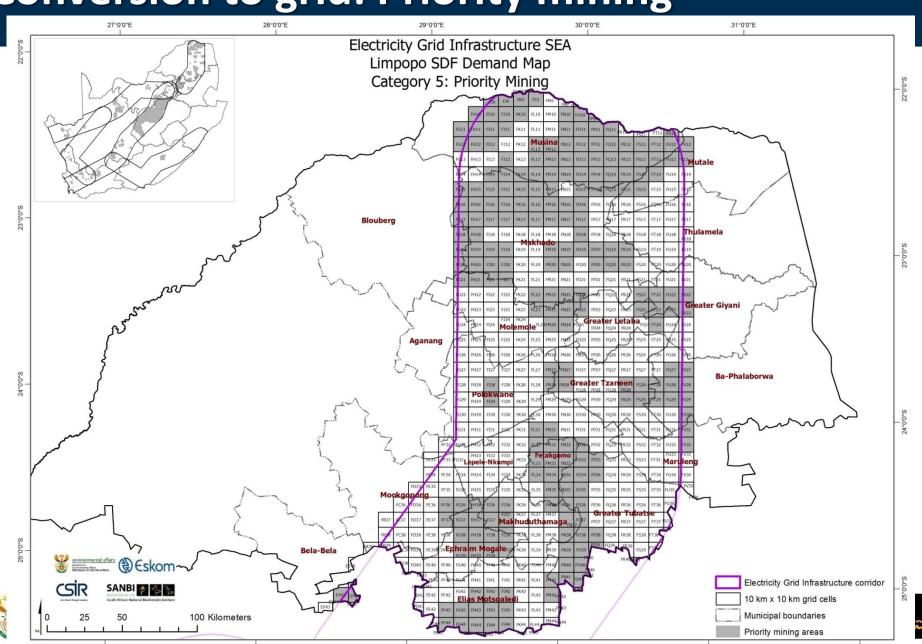

|               |            |                   |                  |                                    |
|               |          |                                                                                                                |                    |                        |                                                   |                 |                 |                                                                                                   |                       |               |            |                   |                  | ■□□□90% -                          |

# **Industrial expansion**



#### SEZs and IDZ's



## **Priority mining areas**



# Conversion to grid: Industrial expansion



# **Conversion to grid: Priority mining**



## **Conversion to grid: SEZs or IDZs**



## **Combined grids for Bulk Energy Users**



#### **Additional Data Collected**

Priority agriculture areas

Priority tourism nodes &

landscapes

open spaces

6

| Additional Data Collected |                               |                                                                                                          |           |  |  |  |  |
|---------------------------|-------------------------------|----------------------------------------------------------------------------------------------------------|-----------|--|--|--|--|
| No.                       | Planning category             | Example in SDFs                                                                                          | Push/Pull |  |  |  |  |
| 1