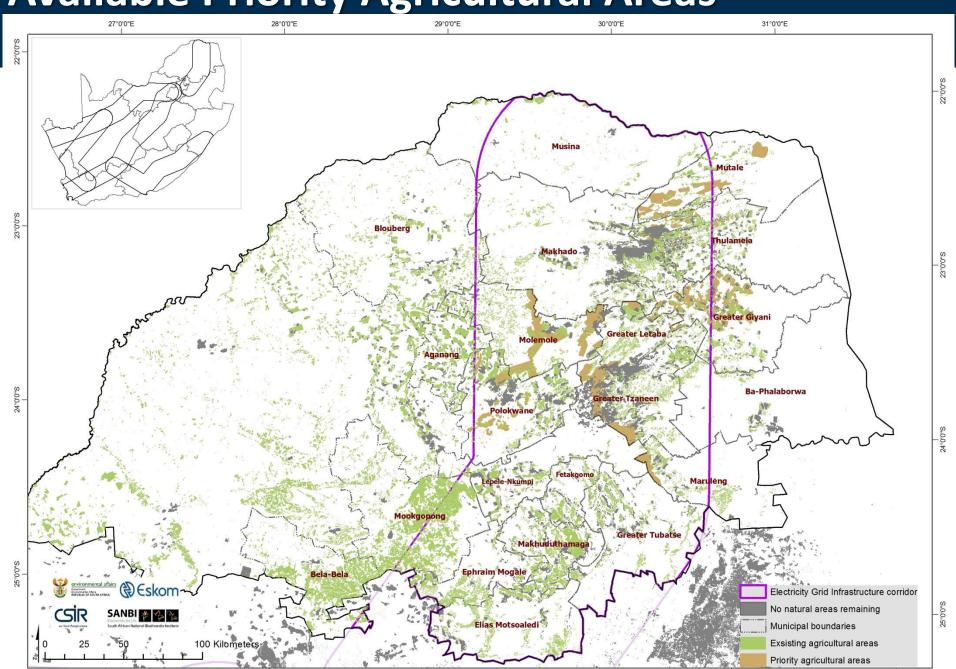

s                                    | Push      |  |  |  |  |
| 5                         | Priority mining areas         | Existing mining activity, proposed/potential mining activity                                             | Pull      |  |  |  |  |

High potential agricultural areas;

intensive/extensive agricultural areas;

existing/proposed agricultural nodes;

Priority natural areas & Municipal/Urban Open Space; Conservation Area; Push/pull

Existing/proposed game farms; conservancies;

scenic routes, heritage areas; botanical gardens

Parks, Recreation; CBA; ESA rivers; wetlands

Pull

#### **Urban expansion**



# **Existing Urban areas and Urban expansion**



## Planned transportation routes



## **Priority agriculture areas**



# **Available Priority Agricultural Areas**



#### **Priority tourism nodes & landscapes**



#### Priority natural areas & open spaces



## **Conclusions and way forward**

The information we were able to extract was useful for refining future demand

Ultimate use depends on feedback gathered during the consultation for refinement of the data









#### **Questions and Discussion**