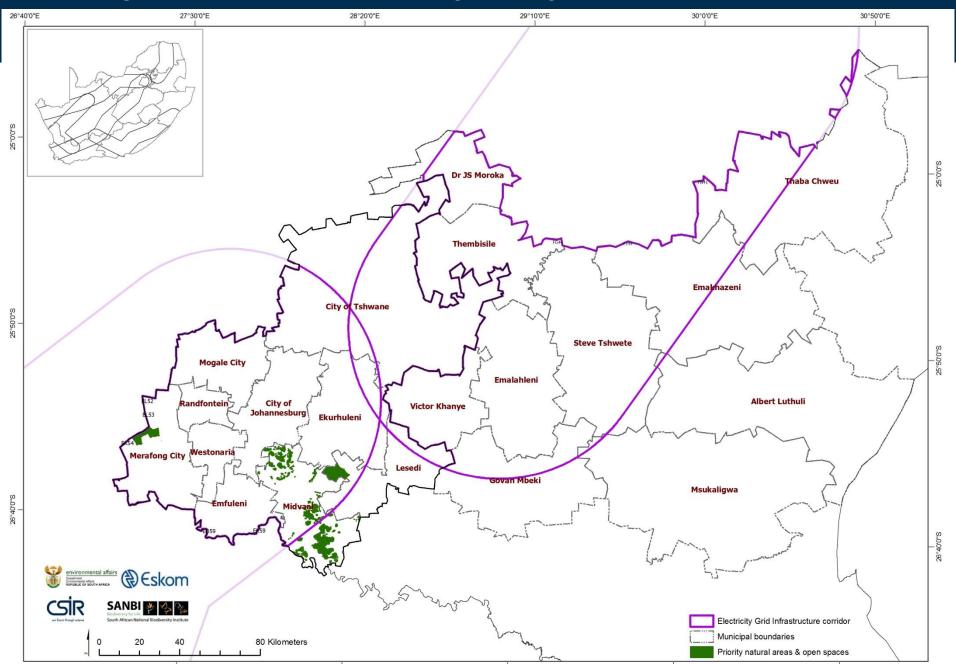

## **Current footprint and study area**

# Municipalities that overlap with the corridor

**Provincial Municipalities** 

#### Priority natural areas & open spaces