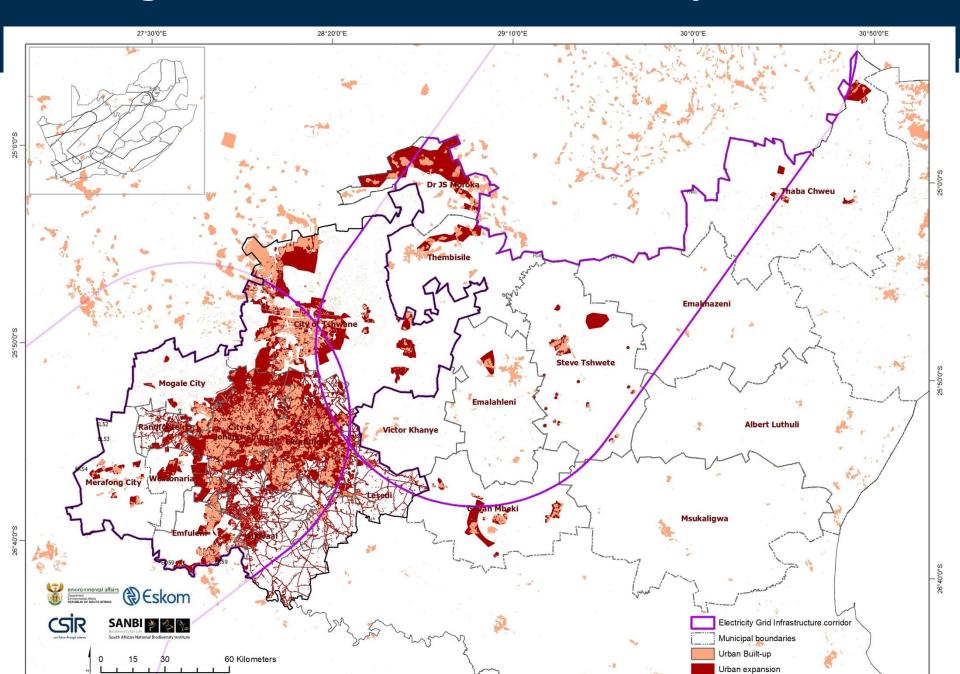

| intensive/extensive agricultural areas;                                                       |           |
|   |                                      | existing/proposed agricultural nodes;                                                         |           |
| 7 | Priority tourism nodes & landscapes  | Existing/proposed game farms; conservancies; scenic routes, heritage areas; botanical gardens | Push      |
| 8 | Priority natural areas & open spaces | Municipal/Urban Open Space; Conservation Area; Parks, Recreation; CBA; ESA rivers; wetlands   | Push/pull |
|   |                                      |                                                                                               |           |

## **Urban expansion**



# **Existing Urban areas and Urban expansion**



# SDF info use in constraints mapping



#### **Planned transportation routes**



#### **Priority agriculture areas**



# **Available Priority Agricultural Areas**



#### **Priority tourism nodes & landscapes**



#### Priority natural areas & open spaces



#### **Conclusions and way forward**

The information we were able to extract was useful for refining future demand

Ultimate use depends on feedback gathered during the consultation for refinement of the data









#### **Questions and Discussion**