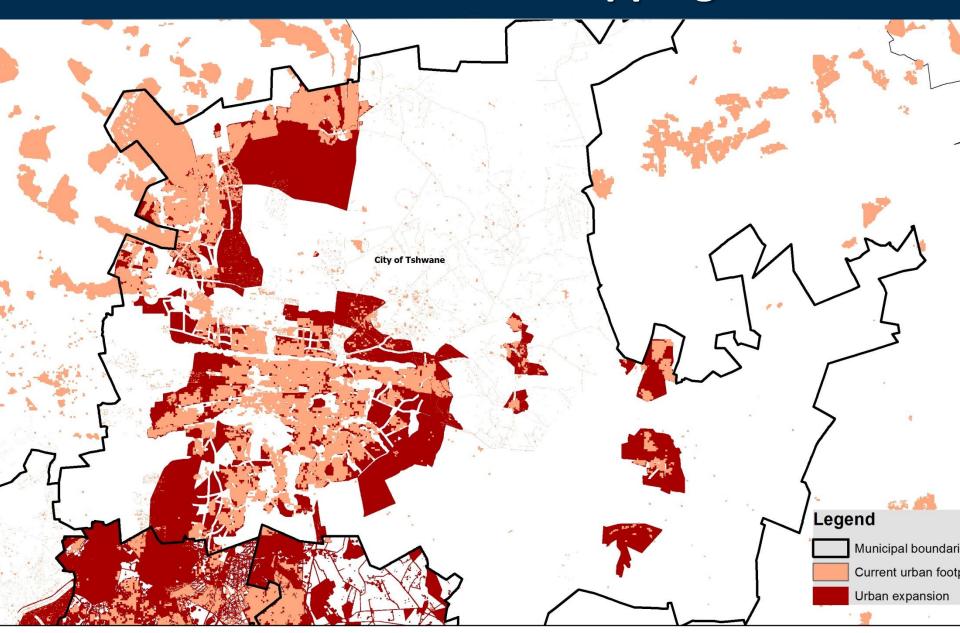

as;                                                       |           |
|   |                                      | existing/proposed agricultural nodes;                                                         |           |
| 7 | Priority tourism nodes & landscapes  | Existing/proposed game farms; conservancies; scenic routes, heritage areas; botanical gardens | Push      |
| 8 | Priority natural areas & open spaces | Municipal/Urban Open Space; Conservation Area; Parks, Recreation; CBA; ESA rivers; wetlands   | Push/pull |
|   |                                      |                                                                                               |           |

## **Urban expansion**



# **Existing Urban areas and Urban expansion**



# SDF info use in constraints mapping



#### **Planned transportation routes**



#### **Priority agriculture areas**



# **Available Priority Agricultural Areas**



#### **Priority tourism nodes & landscapes**



#### Priority natural areas & open spaces



#### **Conclusions and way forward**

The information we were able to extract was useful for refining future demand

Ultimate use depends on feedback gathered during the consultation for refinement of the data









#### **Questions and Discussion**