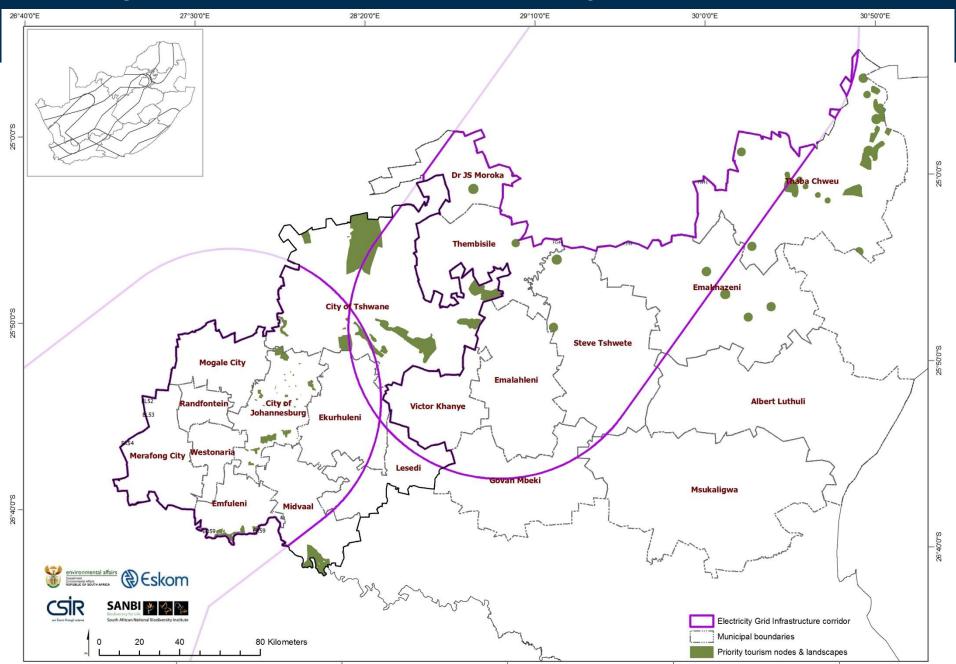

|           |
| 7 | Priority tourism nodes & landscapes  | Existing/proposed game farms; conservancies; scenic routes, heritage areas; botanical gardens | Push      |
| 8 | Priority natural areas & open spaces | Municipal/Urban Open Space; Conservation Area; Parks, Recreation; CBA; ESA rivers; wetlands   | Push/pull |
|   |                                      |                                                                                               |           |

## **Urban expansion**



# **Existing Urban areas and Urban expansion**



# SDF info use in constraints mapping



#### **Planned transportation routes**



#### **Priority agriculture areas**



# **Available Priority Agricultural Areas**



#### **Priority tourism nodes & landscapes**



#### Priority natural areas & open spaces



#### **Conclusions and way forward**

The information we were able to extract was useful for refining future demand

Ultimate use depends on feedback gathered during the consultation for refinement of the data









#### **Questions and Discussion**