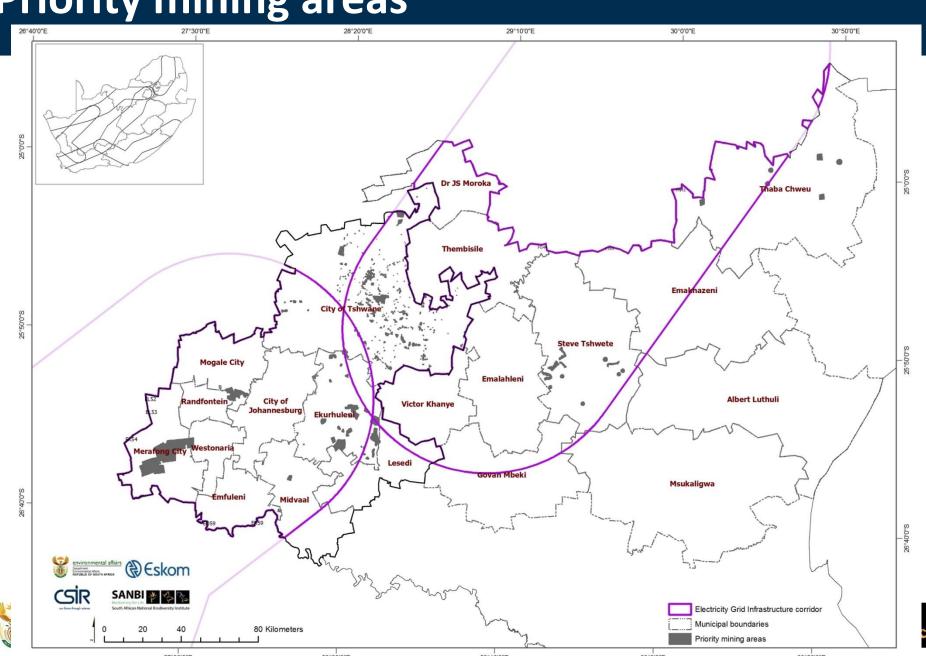

|                                         |            |                   |                  | 90% 🗇 🔍                            |
|                |                    |                                      |                    |                       |                                                 |                                             |                |                                                                              |                                                                                                                      |                                         |            |                   |                  | <u>⊞</u> □ ⊞ 90% -                 |

# Industrial expansion



#### SEZs and IDZ's



**Priority mining areas** 



# Conversion to grid: Industrial expansion



## **Conversion to grid: Priority mining**



## **Conversion to grid: SEZs or IDZs**



#### **Combined grids for Bulk Energy Users**



## Additional Data Collected

| Additional Data Collected |                               |                                                                                                          |           |  |  |  |
|---------------------------|-------------------------------|----------------------------------------------------------------------------------------------------------|-----------|--|--|--|
| No.                       | Planning category             | Example in SDFs                                                                                          | Push/Pull |  |  |  |
| 1