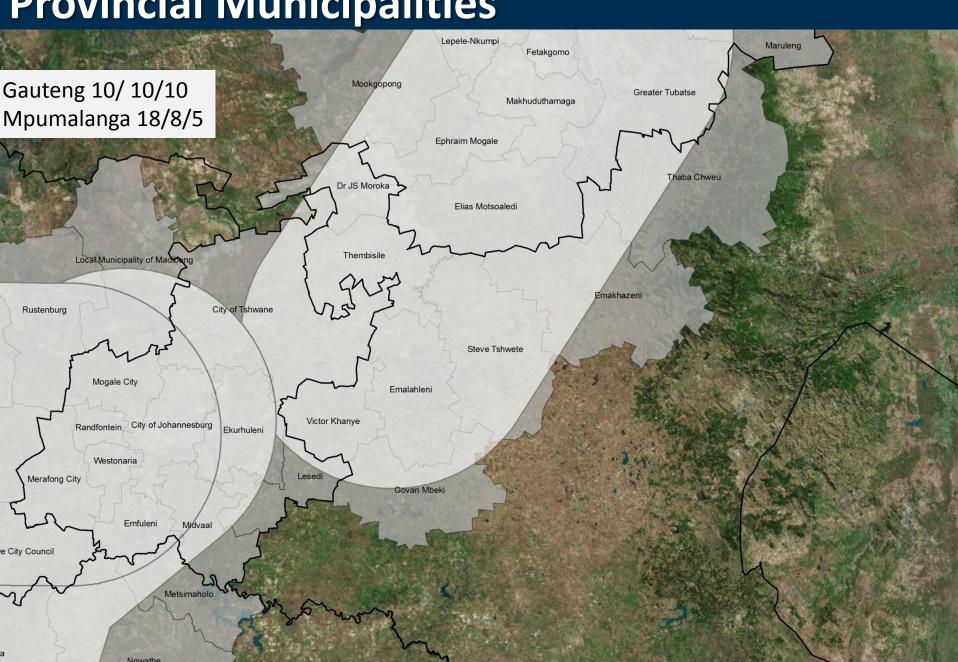

# Review of the Energy Demand Mapping for EGI

Provincial consultation: Gauteng and Mpumalanga

4 November – 28 November 2014













our future through science

#### Rationale for the demand mapping exercise

- To identify future development plans and energy requirements by intensive energy users
- Strengthen and highlight the location of key proposed development areas
- To identify key economic development priorities across local, provincial and national scales
- To conduct an extensive review of municipal (local & district) and provincial planning documents (SDFs and IDPs)









## **Current footprint and study area**



# Municipalities that overlap with the corridor



**Provincial Municipalities** 



# **Demand mapping SDF categories**

| Number | Planning category     | Example in SDFs                                                                     | Push/Pull |
|--------|-----------------------|-------------------------------------------------------------------------------------|-----------|
| 2      | Industrial expansion  | Industrial areas-within urban edge                                                  | Pull      |
| 3      | zones and industrial  | Areas outside the urban edge demarcated for special/strategic economic developments | Pull      |
| 5      | Priority mining areas | Existing mining activity, proposed/potential mining activity                        | Pull      |

#### **SDF Mapping process**

- Latest SDFs sourced where available
- District and Provincial S