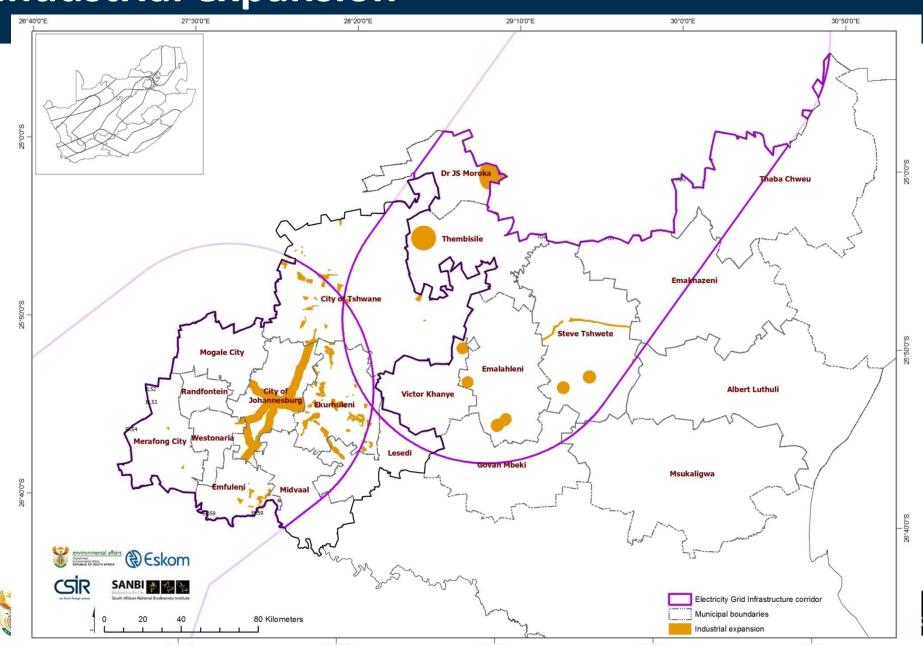

|                                         |            |                   |                  | 90% 🗇 🔍                            |
|                |                    |                                      |                    |                       |                                                 |                                             |                |                                                                              |                                                                                                                      |                                         |            |                   |                  | <u>⊞</u> □ ⊞ 90% -                 |

# Industrial expansion



#### SEZs and IDZ's



**Priority mining areas** 



# Conversion to grid: Industrial expansion



## **Conversion to grid: Priority mining**



## **Conversion to grid: SEZs or IDZs**



#### **Combined grids for Bulk Energy Users**



## Additional Data Collected

| Additional Data Collected |                               |                                                                                                          |           |  |  |  |
|---------------------------|-------------------------------|----------------------------------------------------------------------------------------------------------|-----------|--|--|--|
| No.                       | Planning category             | Example in SDFs