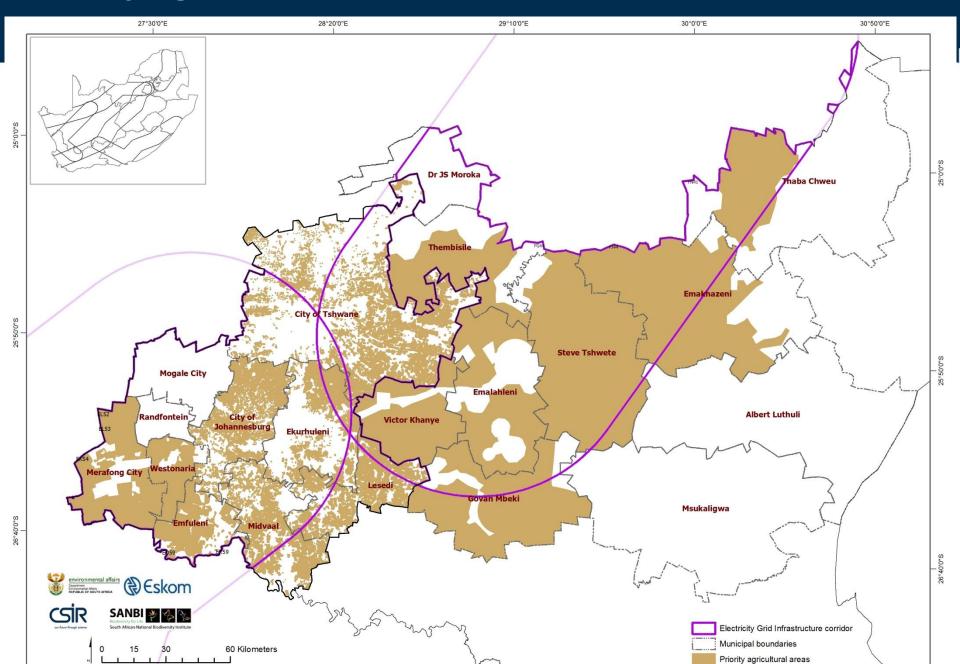

#### **Priority agriculture areas**

# **Available Priority Agricultural Areas**