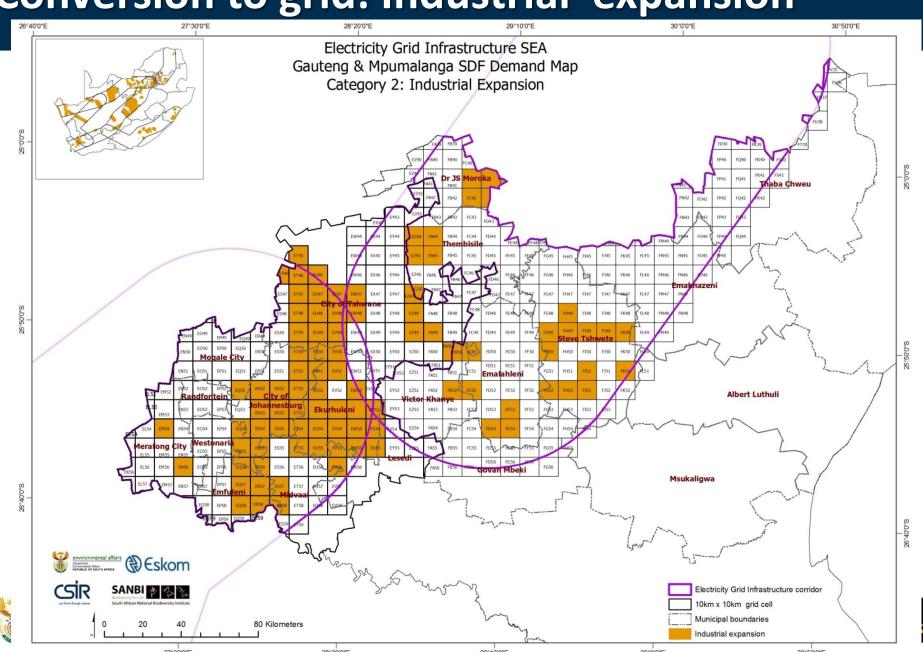

|            |                   |                  | 90% 🗇 🔍                            |
|                |                    |                                      |                    |                       |                                                 |                                             |                |                                                                              |                                                                                                                      |                                         |            |                   |                  | <u>⊞</u> □ ⊞ 90% -                 |

# Industrial expansion



#### SEZs and IDZ's



**Priority mining areas** 



# Conversion to grid: Industrial expansion



## **Conversion to grid: Priority mining**



## **Conversion to grid: SEZs or IDZs**



#### **Combined grids for Bulk Energy Users**



## Additional Data Collected

| Additional Data Collected |                               |                                                                                                          |           |  |  |  |
|---------------------------|-------------------------------|----------------------------------------------------------------------------------------------------------|-----------|--|--|--|
| No.                       | Planning category             | Example in SDFs                                                                                          | Push/Pull |  |  |  |
| 1                         | Urban expansion