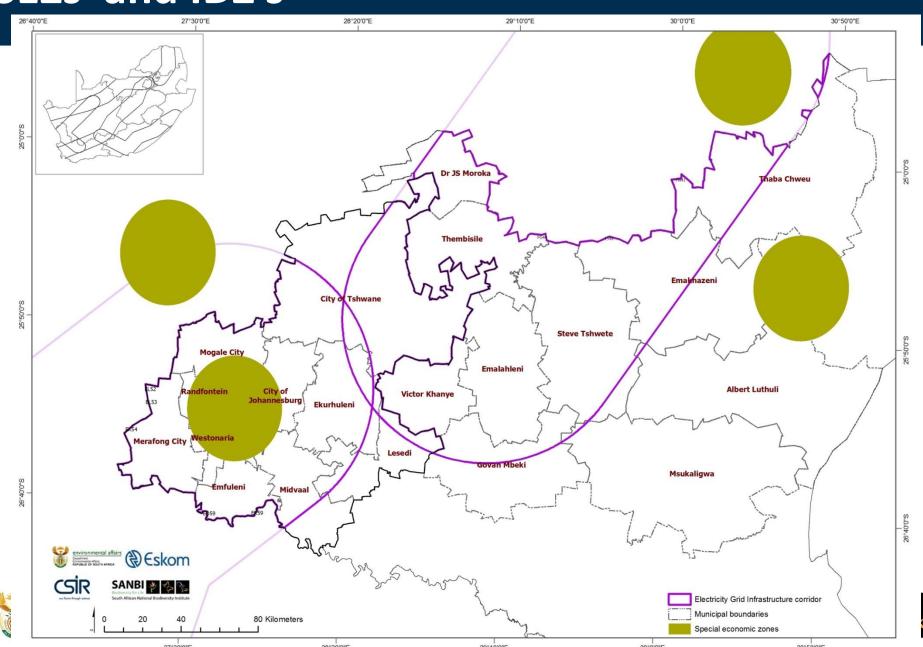

|                                         |            |                   |                  | 90% 🗇 🔍                            |
|                |                    |                                      |                    |                       |                                                 |                                             |                |                                                                              |                                                                                                                      |                                         |            |                   |                  | <u>⊞</u> □ ⊞ 90% -                 |

# Industrial expansion



#### SEZs and IDZ's



**Priority mining areas** 



# Conversion to grid: Industrial expansion



## **Conversion to grid: Priority mining**



## **Conversion to grid: SEZs or IDZs**



#### **Combined grids for Bulk Energy Users**



## Additional Data Collected

| Additional Data Collected |                               |                                                                                                          |           |  |  |  |
|---------------------------|-------------------------------|----------------------------------------------------------------------------------------------------------|-----------|--|--|--|
| No.                       | Planning category             | Example in SDFs                                                                                          | Push/