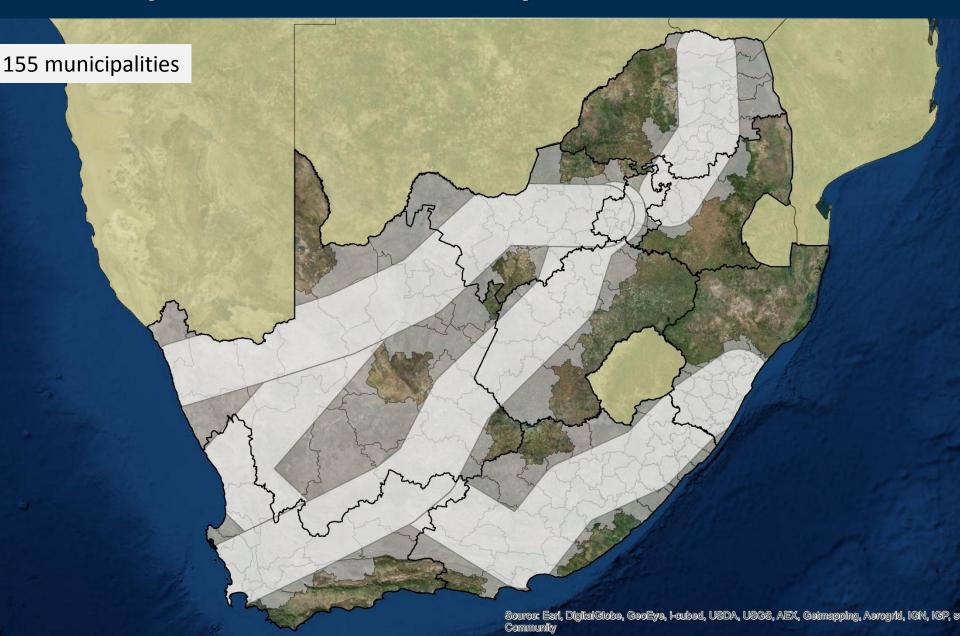

# Review of the Energy Demand Mapping for EGI

Provincial consultation: Gauteng and Mpumalanga

4 November – 28 November 2014













our future through science

#### Rationale for the demand mapping exercise

- To identify future development plans and energy requirements by intensive energy users
- Strengthen and highlight the location of key proposed development areas
- To identify key economic development priorities across local, provincial and national scales
- To conduct an extensive review of municipal (local & district) and provincial planning documents (SDFs and IDPs)









## **Current footprint and study area**



# Municipalities that overlap with the corridor



**Provincial Municipalities** 



# **Demand mapping SDF categories**

| Number | Planning category     | Example in SDFs                                                                     | Push/Pull |
|--------|-----------------------|-------------------------------------------------------------------------------------|-----------|
| 2      | Industrial expansion  | Industrial areas-within urban edge                                                  | Pull      |
| 3      | zones and industrial  | Areas outside the urban edge demarcated for special/strategic economic developments | Pull      |
| 5      | Priority mining areas | Existing mining activity, proposed/potential mining activity                        | Pull      |

#### **SDF Mapping process**

- Latest SDFs sourced where ava