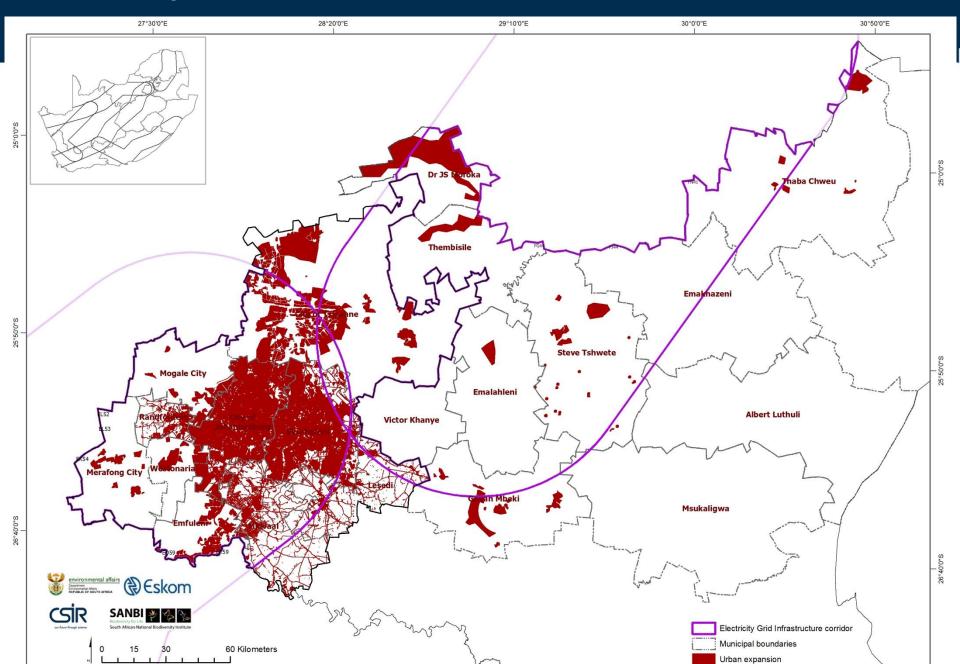

ll      |
|   |                                      | intensive/extensive agricultural areas;                                                       |           |
|   |                                      | existing/proposed agricultural nodes;                                                         |           |
| 7 | Priority tourism nodes & landscapes  | Existing/proposed game farms; conservancies; scenic routes, heritage areas; botanical gardens | Push      |
| 8 | Priority natural areas & open spaces | Municipal/Urban Open Space; Conservation Area; Parks, Recreation; CBA; ESA rivers; wetlands   | Push/pull |
|   |                                      |                                                                                               |           |

## **Urban expansion**



# **Existing Urban areas and Urban expansion**



# SDF info use in constraints mapping



#### **Planned transportation routes**



#### **Priority agriculture areas**



# **Available Priority Agricultural Areas**



#### **Priority tourism nodes & landscapes**



#### Priority natural areas & open spaces



#### **Conclusions and way forward**

The information we were able to extract was useful for refining future demand

Ultimate use depends on feedback gathered during the consultation for refinement of the data









#### **Questions and Discussion**