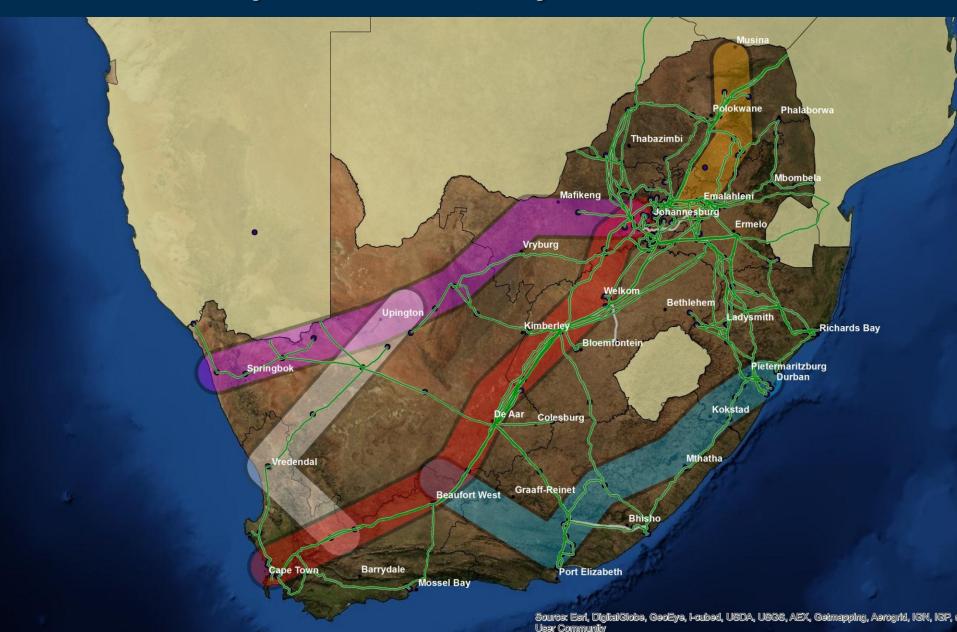

# Review of the Energy Demand Mapping for EGI

Provincial consultation: Gauteng and Mpumalanga

4 November – 28 November 2014













our future through science

#### Rationale for the demand mapping exercise

- To identify future development plans and energy requirements by intensive energy users
- Strengthen and highlight the location of key proposed development areas
- To identify key economic development priorities across local, provincial and national scales
- To conduct an extensive review of municipal (local & district) and provincial planning documents (SDFs and IDPs)









## **Current footprint and study area**



# Municipalities that overlap with the corridor



**Provincial Municipalities** 



# **Demand mapping SDF categories**

| Number | Planning category     | Example in SDFs                                                                     | Push/Pull |
|--------|-----------------------|-------------------------------------------------------------------------------------|-----------|
| 2      | Industrial expansion  | Industrial areas-within urban edge                                                  | Pull      |
| 3      | zones and industrial  | Areas outside the urban edge demarcated for special/strategic economic developments | Pull      |
| 5      | Priority mining areas | Existing mining activity, proposed/potential mining activity                        | Pull      |

#### **SDF