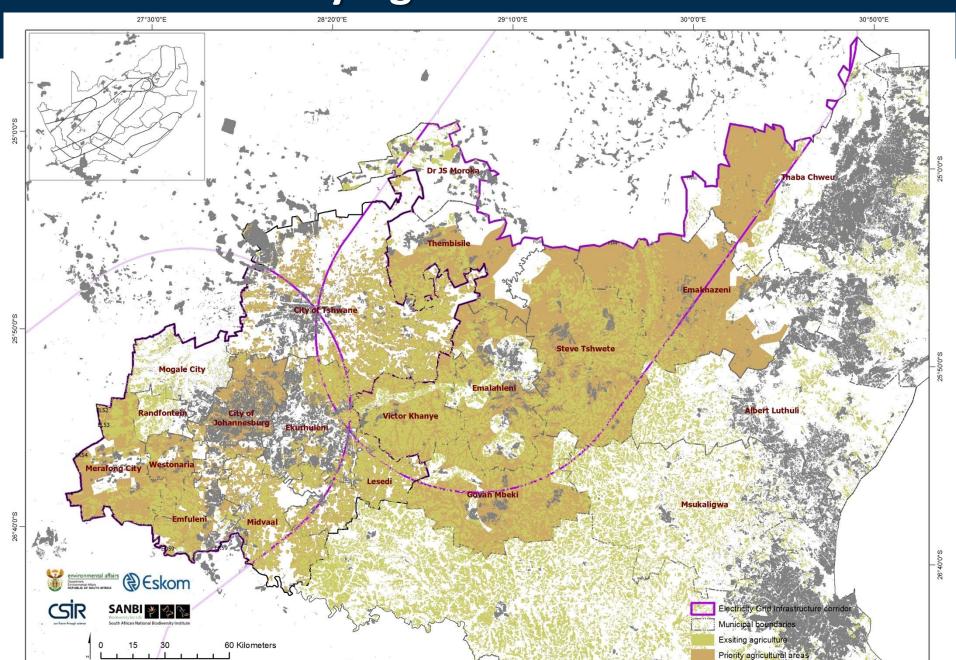

oposed agricultural nodes;                                                         |           |
| 7 | Priority tourism nodes & landscapes  | Existing/proposed game farms; conservancies; scenic routes, heritage areas; botanical gardens | Push      |
| 8 | Priority natural areas & open spaces | Municipal/Urban Open Space; Conservation Area; Parks, Recreation; CBA; ESA rivers; wetlands   | Push/pull |
|   |                                      |                                                                                               |           |

## **Urban expansion**



# **Existing Urban areas and Urban expansion**



# SDF info use in constraints mapping



#### **Planned transportation routes**



#### **Priority agriculture areas**



# **Available Priority Agricultural Areas**



#### **Priority tourism nodes & landscapes**



#### Priority natural areas & open spaces



#### **Conclusions and way forward**

The information we were able to extract was useful for refining future demand

Ultimate use depends on feedback gathered during the consultation for refinement of the data









#### **Questions and Discussion**