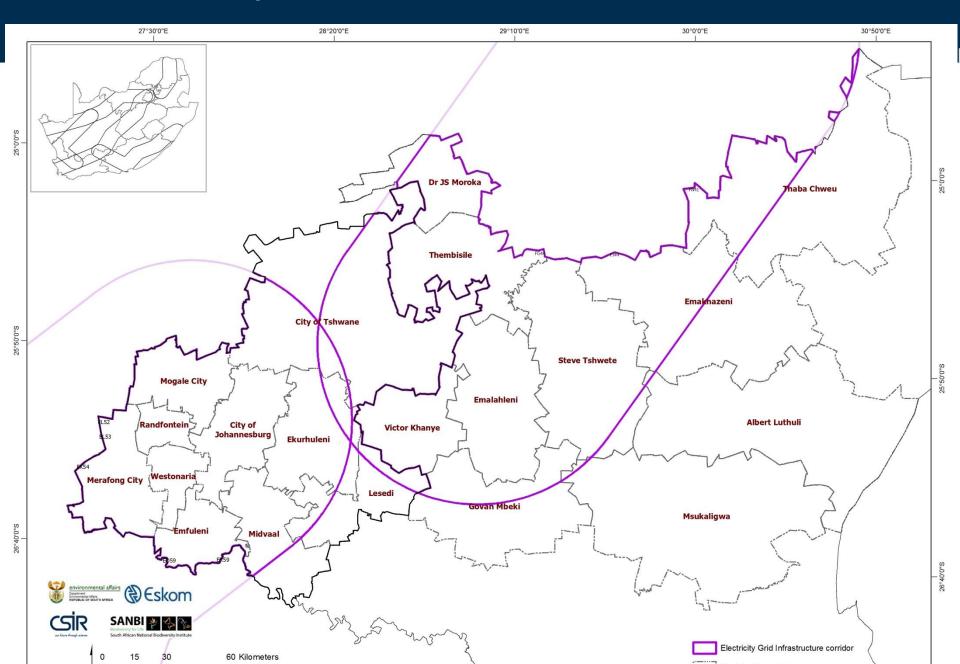

|           |
|   |                                      | existing/proposed agricultural nodes;                                                         |           |
| 7 | Priority tourism nodes & landscapes  | Existing/proposed game farms; conservancies; scenic routes, heritage areas; botanical gardens | Push      |
| 8 | Priority natural areas & open spaces | Municipal/Urban Open Space; Conservation Area; Parks, Recreation; CBA; ESA rivers; wetlands   | Push/pull |
|   |                                      |                                                                                               |           |

## **Urban expansion**



# **Existing Urban areas and Urban expansion**



# SDF info use in constraints mapping



#### **Planned transportation routes**



#### **Priority agriculture areas**



# **Available Priority Agricultural Areas**



#### **Priority tourism nodes & landscapes**



#### Priority natural areas & open spaces



#### **Conclusions and way forward**

The information we were able to extract was useful for refining future demand

Ultimate use depends on feedback gathered during the consultation for refinement of the data









#### **Questions and Discussion**