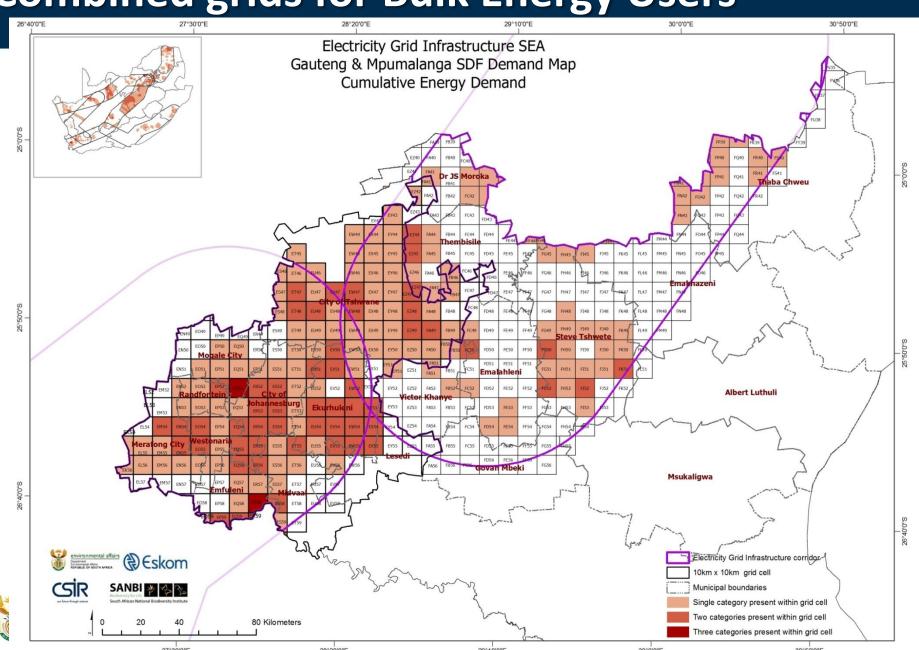

|                                      |                    |                       |                                                 |                                             |                |                                                                              |                                                                                                                      |                                         |            |                   |                  | <u>⊞</u> □ ⊞ 90% -                 |

# Industrial expansion



#### SEZs and IDZ's



**Priority mining areas** 



# Conversion to grid: Industrial expansion



## **Conversion to grid: Priority mining**



## **Conversion to grid: SEZs or IDZs**



#### **Combined grids for Bulk Energy Users**



## Additional Data Collected

| Additional Data Collected |                               |                                                                                                          |           |  |  |  |
|---------------------------|-------------------------------|----------------------------------------------------------------------------------------------------------|-----------|--|--|--|
| No.                       | Planning category             | Example in SDFs                                                                                          | Push/Pull |  |  |  |
| 1                         | Urban expansion               | New housing development, new shopping areas, new markets, new suburbs, existing/proposed mixed use areas | Push      |  |  |  |
| 2