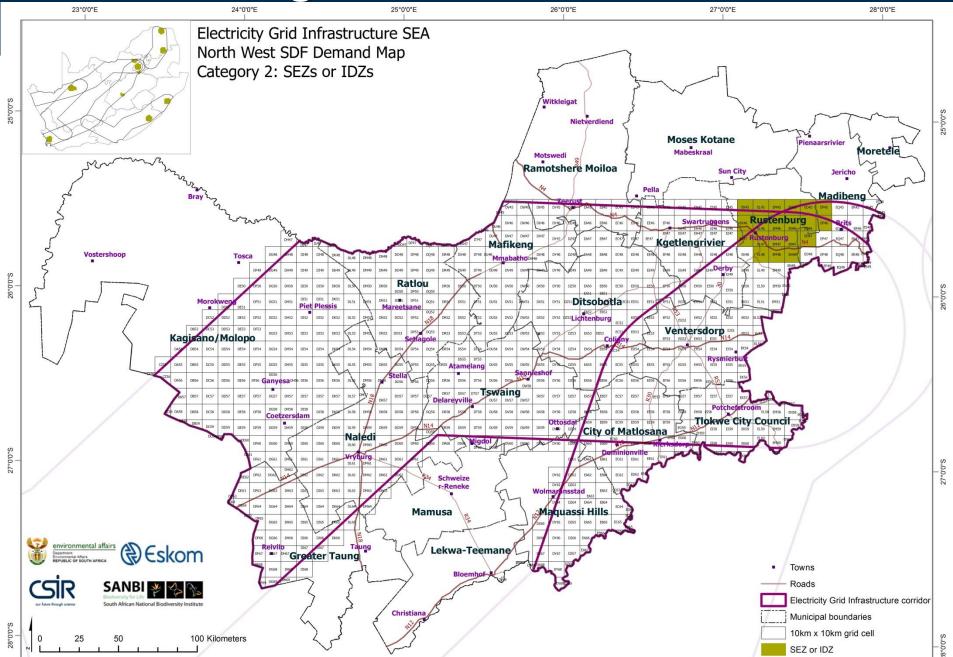

|                   |
| <b>k 2</b> / Sheet1 /                                                                  | 2             |                                      |                        |                         |                                             |                   |                 | [] <b>↓</b>                                                                                                                             |                       |                |                              |               |                 |      |                                     |                   |

## **Industrial expansion**



## SEZs and IDZ's



### **Priority mining areas**



# **Conversion to grid: Industrial expansion**



### **Conversion to grid: SEZs or IDZs**



# **Conversion to grid: Priority mining**



## **Combined grids for Bulk Energy Users**



# **Additional Data Collected**

| No. | Planning category                    | Example in SDFs                                                                                                        | Push/Pull |
|-----|--------------------------------------|------------------------------------------------------------------------------------------------------------------------|-----------|
| 1   | Urban expansion                      | New housing development, new shopping areas,<br>new markets, new suburbs, existing/proposed<br>mixed use areas         | Push      |
| 2   | Industrial expansion                 | Light industrial areas, heavy industrial areas-<br>within urban edge