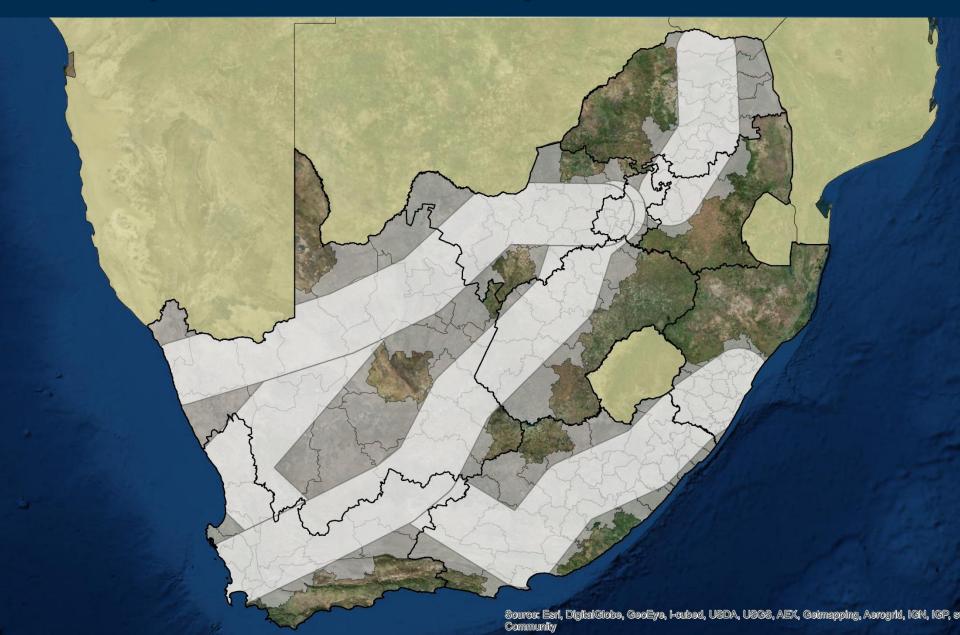

# Review of the Energy Demand Mapping for EGI

#### **Provincial consultation: North West Province** 4 November – 28 November 2014



# Rationale for the demand mapping exercise

- To identify future development plans and energy requirement by intensive energy users
- Strengthen and highlight the location of key proposed development areas
- To identify key economic development priorities across local, provincial and national scales
- To conduct an extensive review of municipal (local & district) and provincial planning document (SDFs and IDPs)









### **Current footprint and study area**



### Municipalities that overlap with the corridor



# **Provincial Municipalities**



# **Demand mapping SDF categories**

| Number | Planning category     | Example in SDFs                                                                           | Push/Pull |
|--------|-----------------------|-------------------------------------------------------------------------------------------|-----------|
| 2      | Industrial expansion  | Industrial areas-within urban edge                                                        | Pull      |
| 3      | zones and industrial  | Areas outside the urban edge<br>demarcated for special/strategic<br>economic developments | Pull      |
| 5      | Priority mining areas | Existing mining activity,<br>proposed/potential mining activity                           | Pull      |

# **SDF Mapping process**

- L