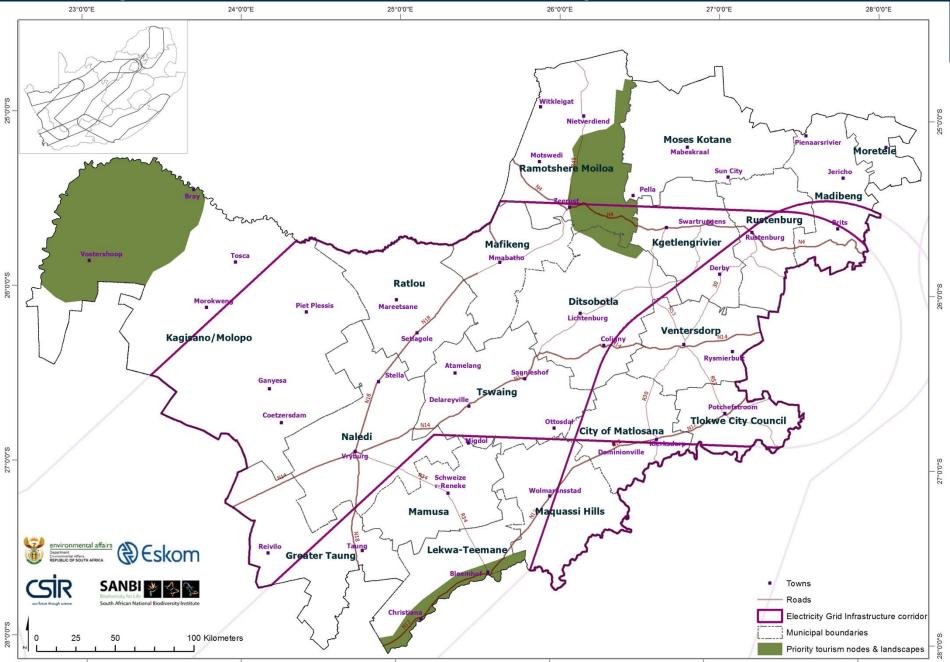

| Pull      |
| 6   | Priority agriculture areas           | High potential agricultural areas;<br>intensive/extensive agricultural areas;<br>existing/proposed agricultural nodes; | Pull      |
| 7   | Priority tourism nodes & landscapes  | Existing/proposed game farms; conservancies; scenic routes, heritage areas; botanical gardens                          | push      |
| 8   | Priority natural areas & open spaces | Municipal/Urban Open Space; Conservation Area;<br>Parks, Recreation; CBA; ESA rivers; wetlands                         | Push/pull |

### **Urban expansion**



### **Existing Urban areas and Urban expansion**



#### **Planned transportation routes**



### **Priority agriculture areas**



#### **Priority tourism nodes & landscapes**



#### **Priority natural areas & open spaces**



The information we were able to extract was useful for refining future demand

Ultimate use depends on feedback gathered during the consultation for refinement of the data









#### **Questions and Discussion**