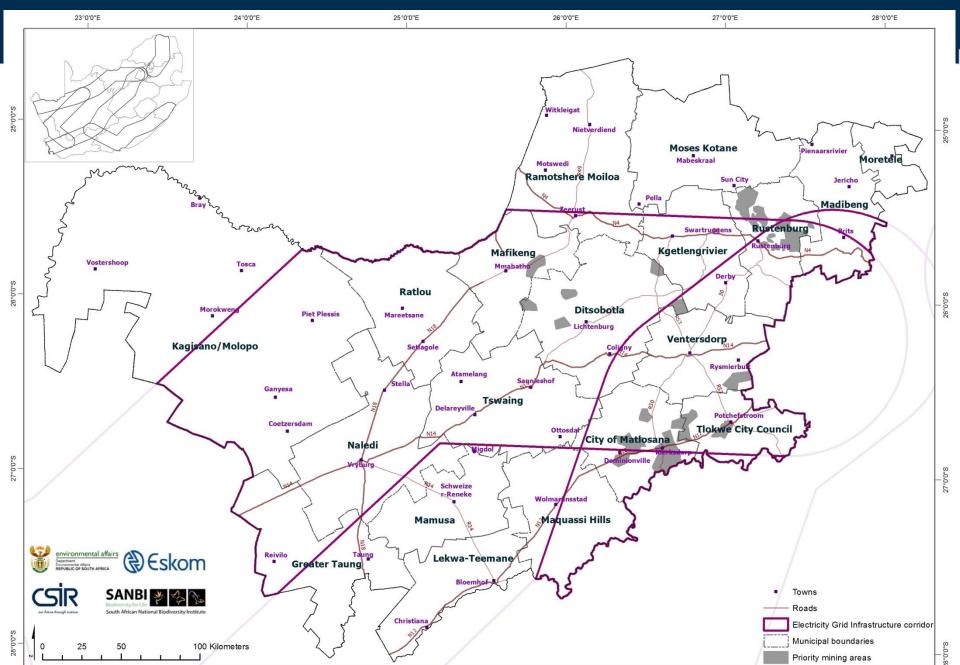

|               | N/A             |      | N/A                                 |                   |
| <b>k 2</b> / Sheet1 /                                                                  | 2             |                                      |                        |                         |                                             |                   |                 | [] <b>↓</b>                                                                                                                             |                       |                |                              |               |                 |      |                                     |                   |

## **Industrial expansion**



## SEZs and IDZ's



### **Priority mining areas**



# **Conversion to grid: Industrial expansion**



### **Conversion to grid: SEZs or IDZs**



# **Conversion to grid: Priority mining**



## **Combined grids for Bulk Energy Users**



# **Additional Data Collected**

| No. | Planning category                    | Example in SDFs                                                                                                        | Push/Pull |
|-----|--------------------------------------|------------------------------------------------------------------------------------------------------------------------|-----------|
| 1   | Urban expansion                      | New housing development, new shopping areas,<br>new markets, new suburbs, existing/proposed<br>mixed use areas         | Push      |
| 2   | Industrial expansion