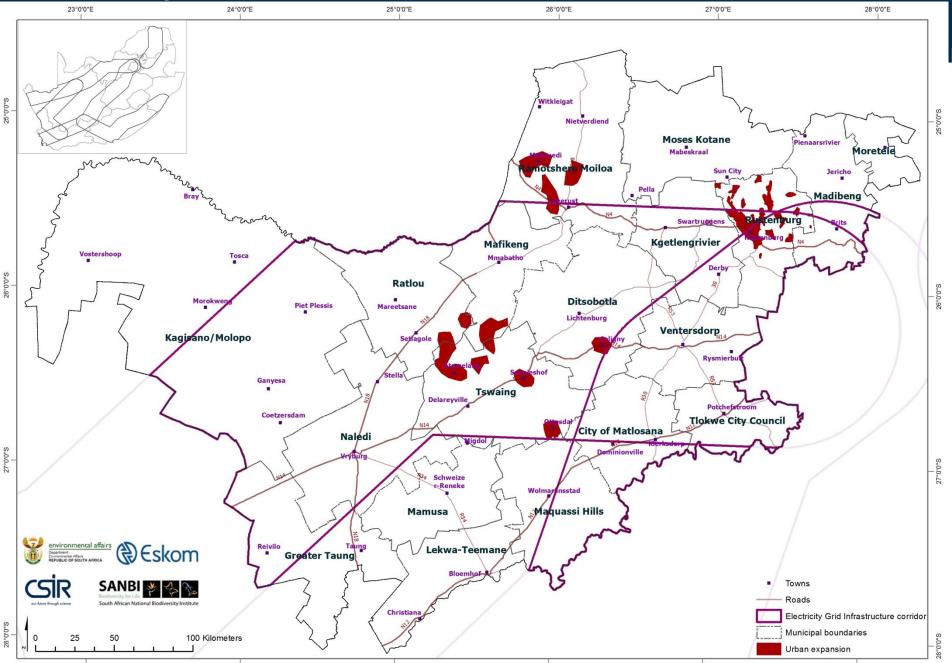

| Push      |
| 5   | Priority mining areas                | Existing mining activity, proposed/potential mining activity                                                           | Pull      |
| 6   | Priority agriculture areas           | High potential agricultural areas;<br>intensive/extensive agricultural areas;<br>existing/proposed agricultural nodes; | Pull      |
| 7   | Priority tourism nodes & landscapes  | Existing/proposed game farms; conservancies; scenic routes, heritage areas; botanical gardens                          | push      |
| 8   | Priority natural areas & open spaces | Municipal/Urban Open Space; Conservation Area;<br>Parks, Recreation; CBA; ESA rivers; wetlands                         | Push/pull |

### **Urban expansion**



### **Existing Urban areas and Urban expansion**



#### **Planned transportation routes**



### **Priority agriculture areas**



#### **Priority tourism nodes & landscapes**



#### **Priority natural areas & open spaces**



The information we were able to extract was useful for refining future demand

Ultimate use depends on feedback gathered during the consultation for refinement of the data









#### **Questions and Discussion**