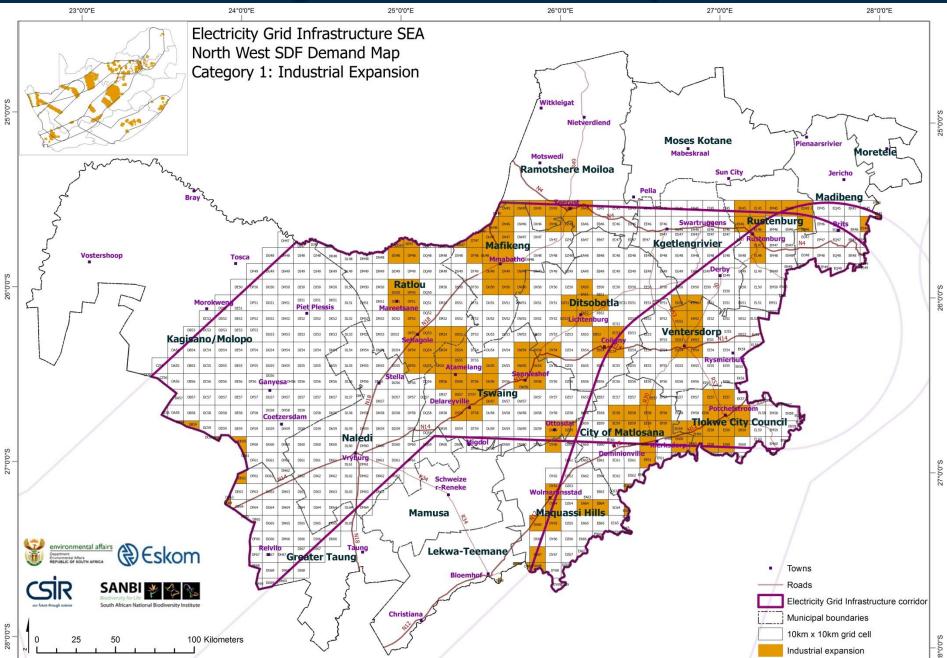

|      | N/A                                 |                   |
| <b>k 2</b> / Sheet1 /                                                                  | 2             |                                      |                        |                         |                                             |                   |                 | [] <b>↓</b>                                                                                                                             |                       |                |                              |               |                 |      |                                     |                   |

## **Industrial expansion**



## SEZs and IDZ's



### **Priority mining areas**



# **Conversion to grid: Industrial expansion**



### **Conversion to grid: SEZs or IDZs**



# **Conversion to grid: Priority mining**



## **Combined grids for Bulk Energy Users**



# **Additional Data Collected**

| No. | Planning category                    | Example in SDFs                                                                                                        | Push/Pull |
|-----|--------------------------------------|------------------------------------------------------------------------------------------------------------------------|-----------|
| 1   | Urban expansion                      | New housing development, new shopping areas,<br>new markets, new suburbs, existing/proposed<br>mixed use areas         | Push      |
| 2   | Industrial expansion                 | Light industrial areas, heavy industrial a