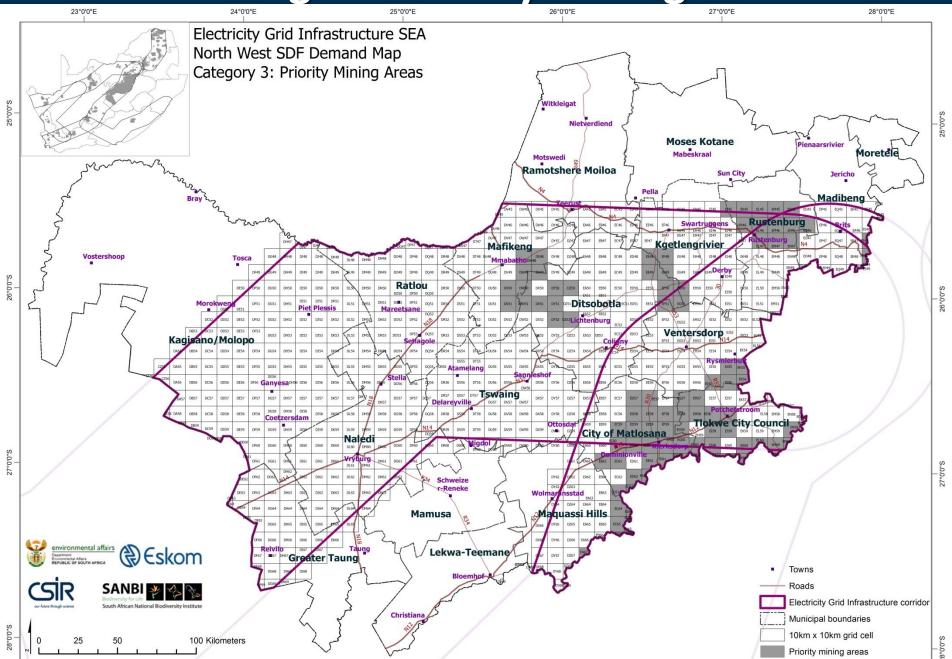

/ Sheet1 /                                                                  | 2             |                                      |                        |                         |                                             |                   |                 | [] <b>↓</b>                                                                                                                             |                       |                |                              |               |                 |      |                                     |                   |

## **Industrial expansion**



## SEZs and IDZ's



### **Priority mining areas**



# **Conversion to grid: Industrial expansion**



### **Conversion to grid: SEZs or IDZs**



# **Conversion to grid: Priority mining**



## **Combined grids for Bulk Energy Users**



# **Additional Data Collected**

| No. | Planning category                    | Example in SDFs                                                                                                        | Push/Pull |
|-----|--------------------------------------|------------------------------------------------------------------------------------------------------------------------|-----------|
| 1   | Urban expansion                      | New housing development, new shopping areas,<br>new markets, new suburbs, existing/proposed<br>mixed use areas         | Push      |
| 2   | Industrial expansion                 | Light industrial areas, heavy industrial areas-<br>within urban edge                                                   | Pull