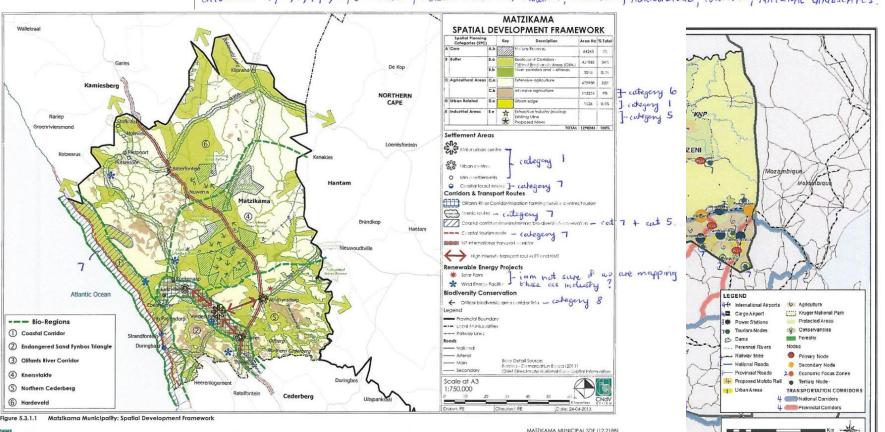

# **Demand mapping SDF categories**

| Number | Planning category     | Example in SDFs                                                                           | Push/Pull |
|--------|-----------------------|-------------------------------------------------------------------------------------------|-----------|
| 2      | Industrial expansion  | Industrial areas-within urban edge                                                        | Pull      |
| 3      | zones and industrial  | Areas outside the urban edge<br>demarcated for special/strategic<br>economic developments | Pull      |
| 5      | Priority mining areas | Existing mining activity,<br>proposed/potential mining activity                           | Pull      |

# **SDF Mapping process**

- Latest SDFs sourced where available
- District and Provincial SDFs or IDPs also sourced CATEGORI. 1, 4) 5, 4, 0, 1, 8: URBATIN, MOUSTICE EXMANSION, INDUSTRY, IRANSPORT, AURICULTURE, TOURISM, NATURAL GANOSCAPES.

CNdV africa (Ptv) Ltd the map. This Apologies Er is the only one available loaded all relevant into an this one map.

This is the map displayed in the final version of the doc. I have included indisepayate maps extracted from the

chaft version of the doc (Jan 2013) draft SPATIAL DE VELOPMENT FRAMEWORK so they shouldn't be too different are clearer. Please see the other maps for mining + toursm infe. These

75 map as it would labelled on males