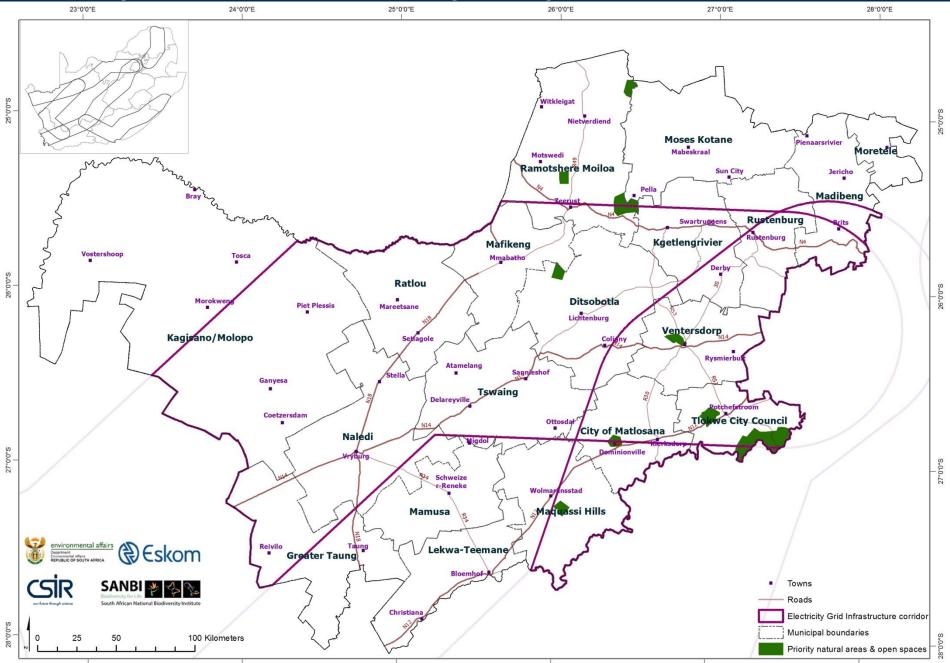

#### **Priority natural areas & open spaces**

The information we were able to extract was useful for refining future demand

Ultimate use depends on feedback gathered during the consultation for refinement of the data