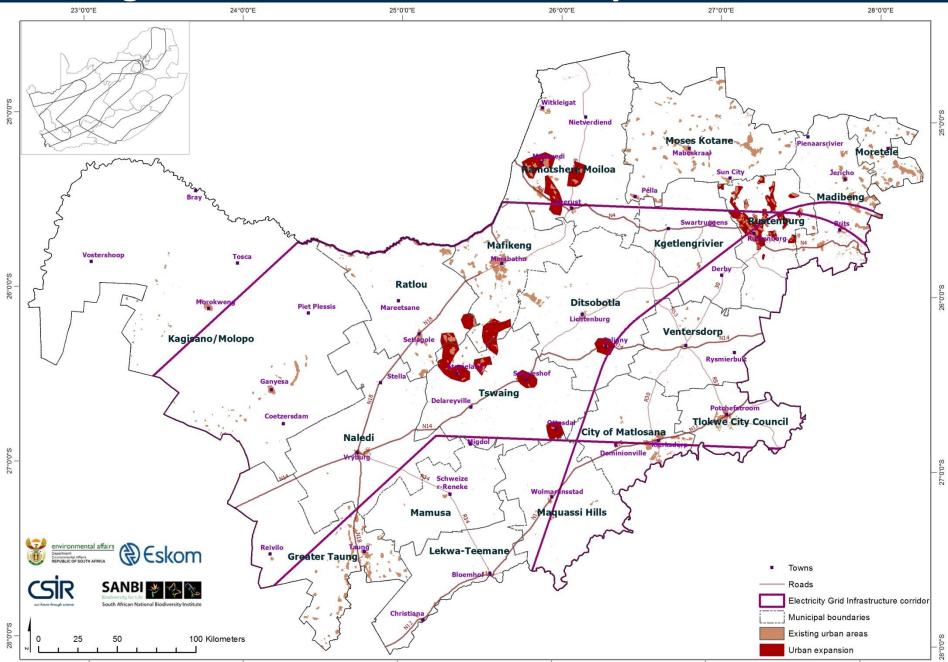

|
| 5   | Priority mining areas                | Existing mining activity, proposed/potential mining activity                                                           | Pull      |
| 6   | Priority agriculture areas           | High potential agricultural areas;<br>intensive/extensive agricultural areas;<br>existing/proposed agricultural nodes; | Pull      |
| 7   | Priority tourism nodes & landscapes  | Existing/proposed game farms; conservancies; scenic routes, heritage areas; botanical gardens                          | push      |
| 8   | Priority natural areas & open spaces | Municipal/Urban Open Space; Conservation Area;<br>Parks, Recreation; CBA; ESA rivers; wetlands                         | Push/pull |

### **Urban expansion**



### **Existing Urban areas and Urban expansion**



#### **Planned transportation routes**



### **Priority agriculture areas**



#### **Priority tourism nodes & landscapes**



#### **Priority natural areas & open spaces**



The information we were able to extract was useful for refining future demand

Ultimate use depends on feedback gathered during the consultation for refinement of the data









#### **Questions and Discussion**