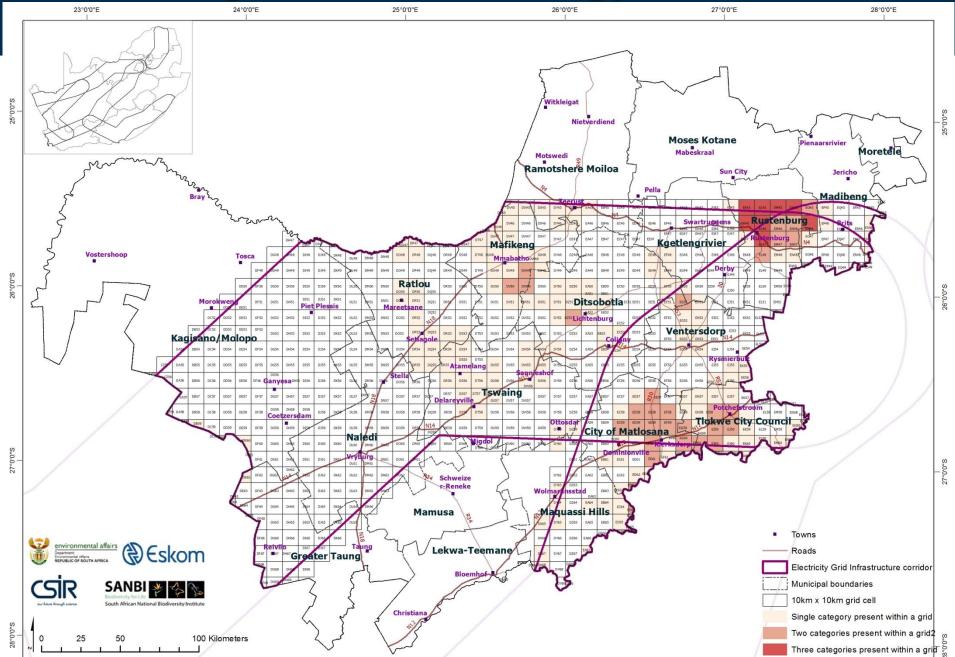

| 2             |                                      |                        |                         |                                             |                   |                 | [] <b>↓</b>                                                                                                                             |                       |                |                              |               |                 |      |                                     |                   |

## **Industrial expansion**



## SEZs and IDZ's



### **Priority mining areas**



# **Conversion to grid: Industrial expansion**



### **Conversion to grid: SEZs or IDZs**



# **Conversion to grid: Priority mining**



## **Combined grids for Bulk Energy Users**



# **Additional Data Collected**

| No. | Planning category                    | Example in SDFs                                                                                                        | Push/Pull |
|-----|--------------------------------------|------------------------------------------------------------------------------------------------------------------------|-----------|
| 1   | Urban expansion                      | New housing development, new shopping areas,<br>new markets, new suburbs, existing/proposed<br>mixed use areas         | Push      |
| 2   | Industrial expansion                 | Light industrial areas, heavy industrial areas-<br>within urban edge                                                   | Pull      |
| 3   | Industrial zone<br>establishment