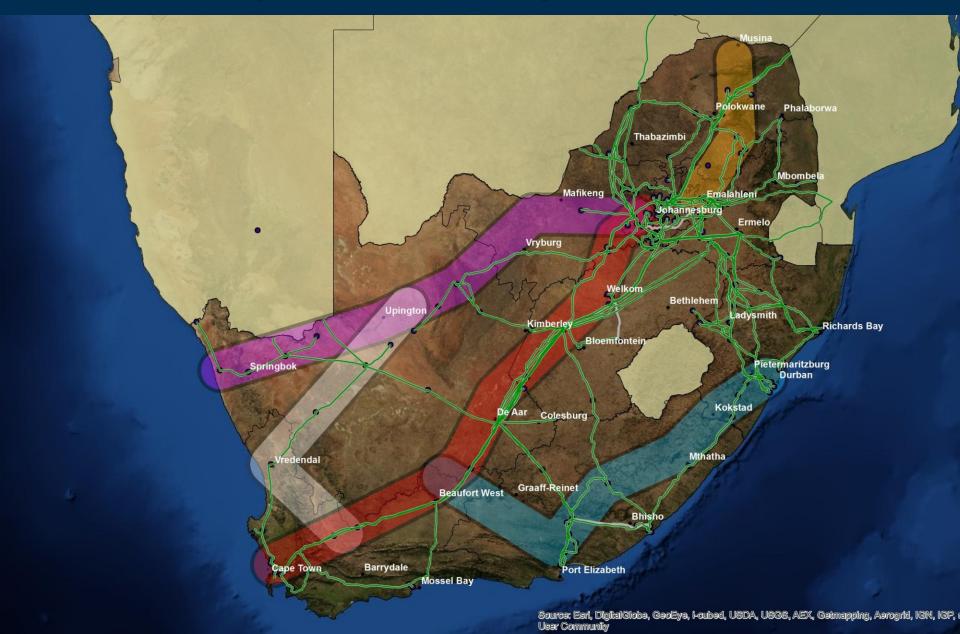

# Review of the Energy Demand Mapping for EGI

#### **Provincial consultation: North West Province** 4 November – 28 November 2014



# Rationale for the demand mapping exercise

- To identify future development plans and energy requirement by intensive energy users
- Strengthen and highlight the location of key proposed development areas
- To identify key economic development priorities across local, provincial and national scales
- To conduct an extensive review of municipal (local & district) and provincial planning document (SDFs and IDPs)









### **Current footprint and study area**



### Municipalities that overlap with the corridor



# **Provincial Municipalities**



# **Demand mapping SDF categories**

| Number | Planning category     | Example in SDFs                                                                           | Push/Pull |
|--------|-----------------------|-------------------------------------------------------------------------------------------|-----------|
| 2      | Industrial expansion  | Industrial areas-within urban edge                                                        | Pull      |
| 3      | zones and industrial  | Areas outside the urban edge<br>demarcated for special/strategic<br>economic developments | Pull      |
| 5      | Priority mining areas | Existing mining activity,<br>proposed/potential mining activity