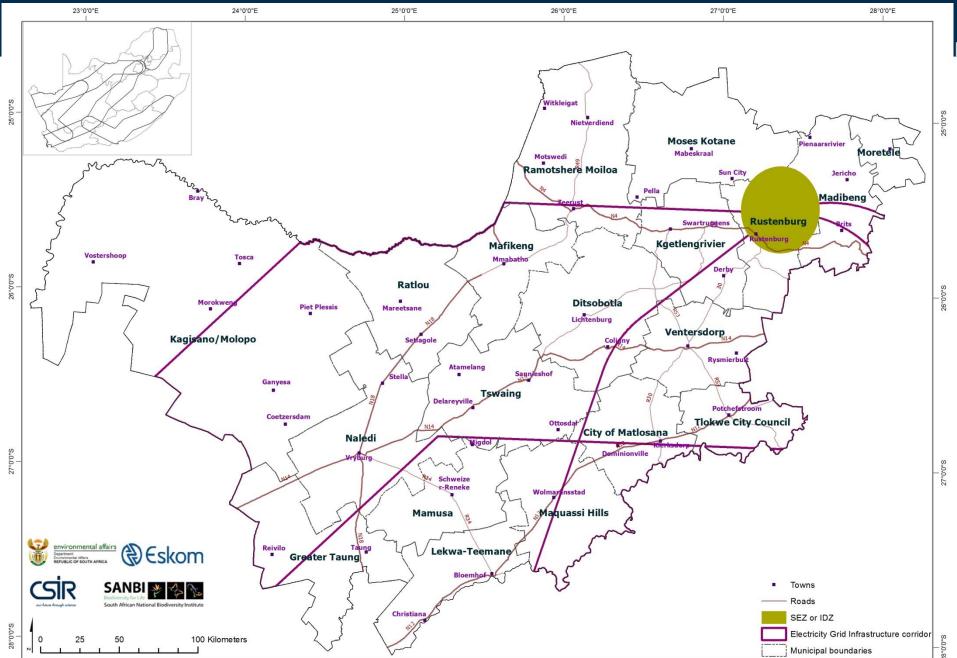

| ch2014.pdf     | None                         |               | N/A             |      | N/A                                 |                   |
| <b>k 2</b> / Sheet1 /                                                                  | 2             |                                      |                        |                         |                                             |                   |                 | [] <b>↓</b>                                                                                                                             |                       |                |                              |               |                 |      |                                     |                   |

## **Industrial expansion**



## SEZs and IDZ's



### **Priority mining areas**



# **Conversion to grid: Industrial expansion**



### **Conversion to grid: SEZs or IDZs**



# **Conversion to grid: Priority mining**



## **Combined grids for Bulk Energy Users**



# **Additional Data Collected**

| No. | Planning category                    | Example in SDFs                                                                                                        | Push/Pull |
|-----|--------------------------------------|------------------------------------------------------------------------------------------------------------------------|-----------|
| 1   | Urban expansion                      | New housing development, new shopping areas,<br>new markets, new suburbs, existing/proposed<br>mixed use areas         | Push      |
| 2