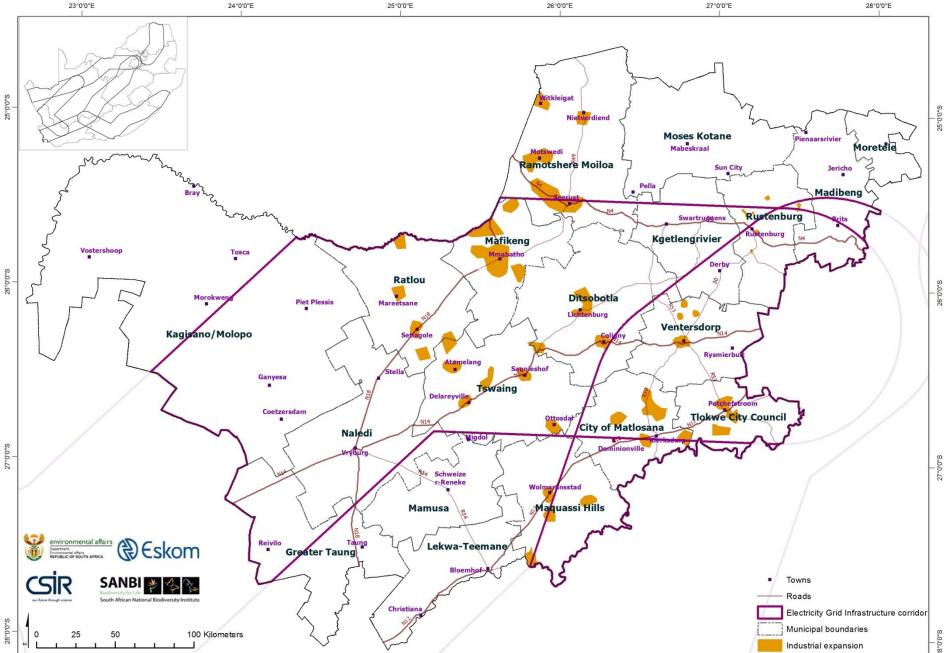

|                       | ch2014.pdf     | None                         |               | N/A             |      | N/A                                 |                   |
| <b>k 2</b> / Sheet1 /                                                                  | 2             |                                      |                        |                         |                                             |                   |                 | [] <b>↓</b>                                                                                                                             |                       |                |                              |               |                 |      |                                     |                   |

## **Industrial expansion**



## SEZs and IDZ's



### **Priority mining areas**



# **Conversion to grid: Industrial expansion**



### **Conversion to grid: SEZs or IDZs**



# **Conversion to grid: Priority mining**



## **Combined grids for Bulk Energy Users**



# **Additional Data Collected**

| No. | Planning category                    | Example in SDFs                                                                                                        | Push/Pull |
|-----|--------------------------------------|------------------------------------------------------------------------------------------------------------------------|-----------|
| 1   | Urban expansion                      | New housing development, new shopping areas,<br>new markets, new suburbs, existing/proposed<br>mixed use areas