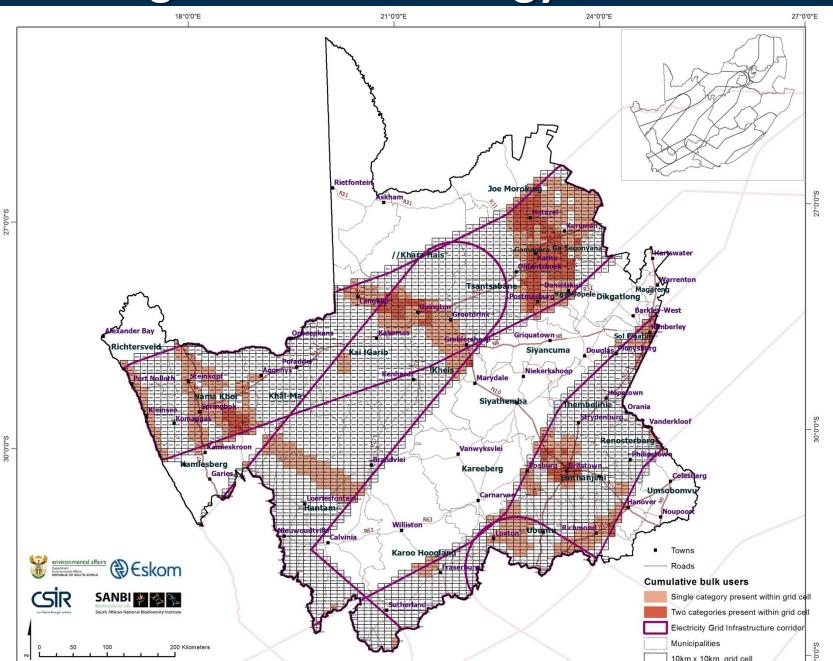

|                    |                                      |                    |                       |                                                 |                    |                |                                                                              |                                                                                                   |                                         |                         |                   |                  | <u> </u>                           |

**Industrial expansion** 



#### SEZs and IDZ's



## **Priority mining areas**



## Conversion to grid: Industrial expansion



## **Conversion to grid: SEZs or IDZs**



## **Conversion to grid: Priority mining**



## **Combined grids for Bulk Energy Users**



#### **Additional Data Collected**

Priority agriculture areas

Priority tourism nodes &

landscapes

open spaces

6

| Additional Data Collected |                               |                                                                                                          |           |  |  |  |  |
|---------------------------|-------------------------------|----------------------------------------------------------------------------------------------------------|-----------|--|--|--|--|
| No.                       | Planning category             | Example in SDFs                                                                                          | Push/Pull |  |  |  |  |
| 1                         | Urban expansion               | New housing development, new shopping a