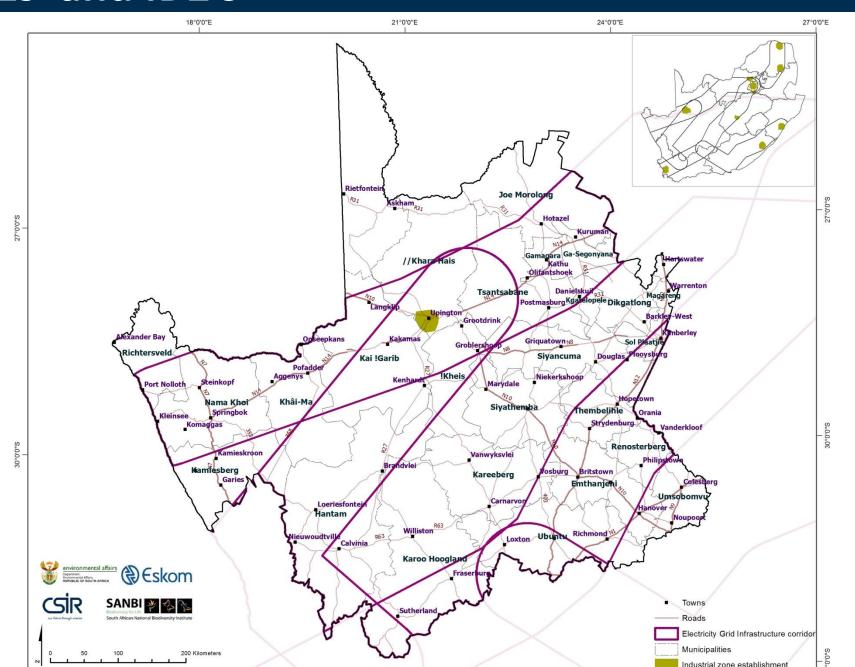

## **Current footprint and study area**

## Municipalities that overlap with the corridor

**Provincial Municipalities** 22/27 municipalities 4 SDFs **Prov SDF** Source: Esri, DigitalGlobe, GeoEye, Foubed, USDA, USGS, AEX, Getmapping, Aerogrid, IGN, IGP, swisstope, and the GIS User