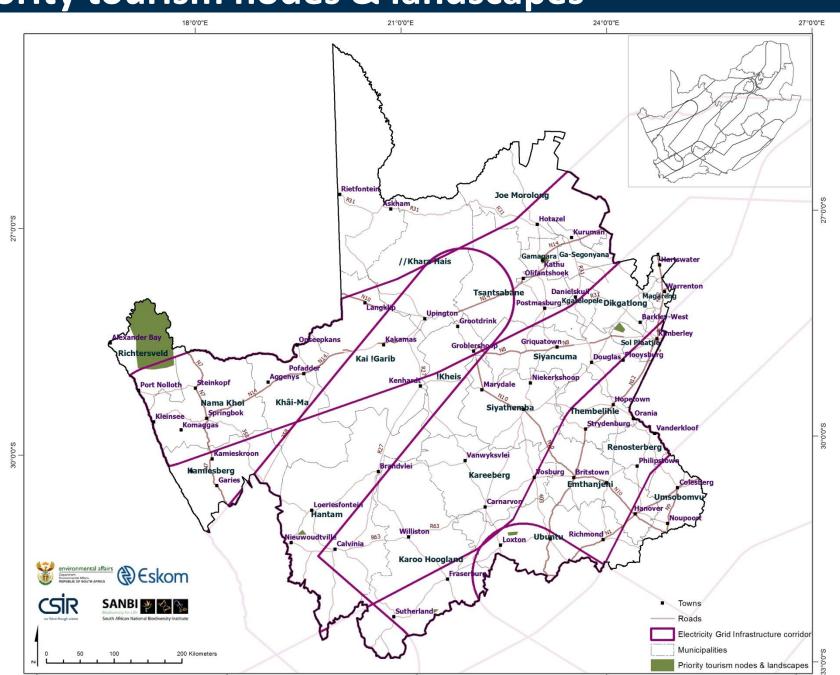

| Push      |  |  |  |  |
| 5                         | Priority mining areas         | Existing mining activity, proposed/potential mining activity                                             | Pull      |  |  |  |  |

High potential agricultural areas;

intensive/extensive agricultural areas;

existing/proposed agricultural nodes;

Priority natural areas & Municipal/Urban Open Space; Conservation Area; Push/pull

Existing/proposed game farms; conservancies;

scenic routes, heritage areas; botanical gardens

Parks, Recreation; CBA; ESA rivers; wetlands

Pull

#### **Urban expansion**



#### **Planned transportation routes**



#### **Priority agriculture areas**



## **Available Priority Agricultural Areas**



#### **Priority tourism nodes & landscapes**



#### Priority natural areas & open spaces



## **Conclusions and way forward**

The information we were able to extract was useful for refining future demand

Ultimate use depends on feedback gathered during the consultation for refinement of the data









#### **Questions and Discussion**