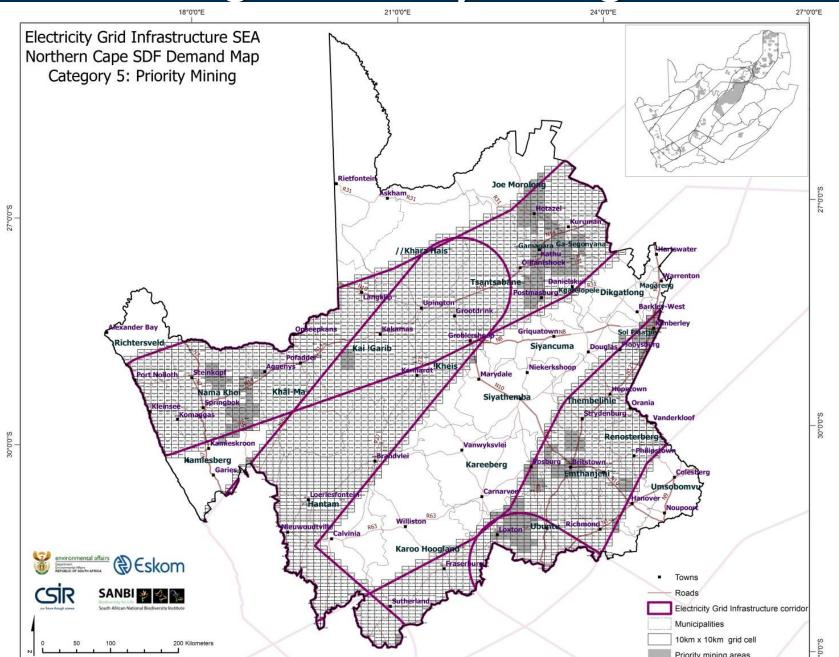

| 90% 🗇 🔍                            |
|                |                    |                                      |                    |                       |                                                 |                    |                |                                                                              |                                                                                                   |                                         |                         |                   |                  | <u> </u>                           |

**Industrial expansion** 



#### SEZs and IDZ's



## **Priority mining areas**



## Conversion to grid: Industrial expansion



## **Conversion to grid: SEZs or IDZs**



## **Conversion to grid: Priority mining**



## **Combined grids for Bulk Energy Users**



#### **Additional Data Collected**

Priority agriculture areas

Priority tourism nodes &

landscapes

open spaces

6

| Additional Data Collected |                               |                                                                                                          |           |  |  |  |  |
|---------------------------|-------------------------------|----------------------------------------------------------------------------------------------------------|-----------|--|--|--|--|
| No.                       | Planning category             | Example in SDFs                                                                                          | Push/Pull |  |  |  |  |
| 1                         | Urban expansion