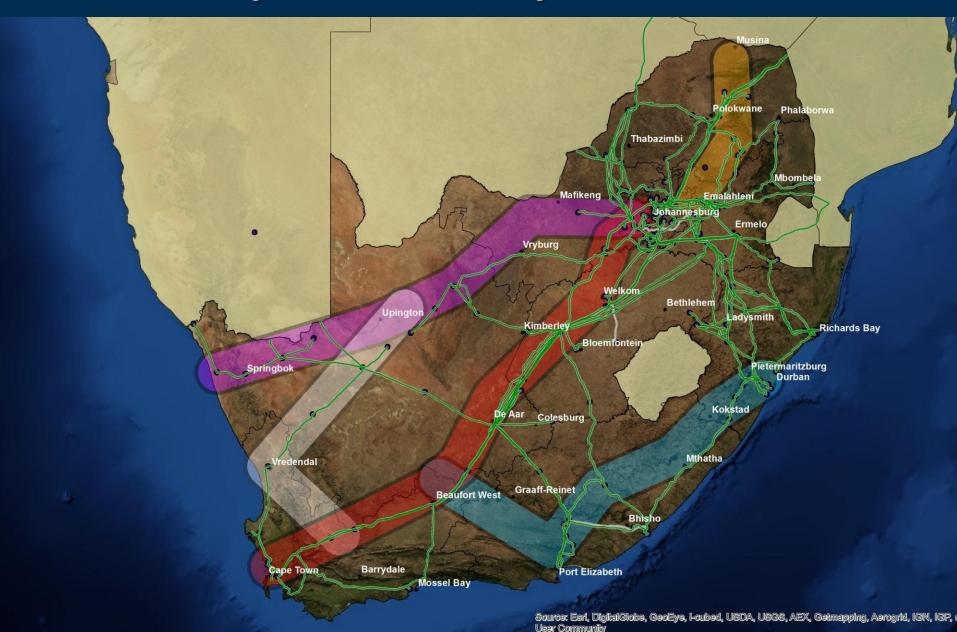

## **Current footprint and study area**

## Municipalities that overlap with the corridor

**Provincial Municipalities** 22/27 municipalities 4 SDFs **Prov SDF** Source: Esri, DigitalGlobe, GeoEye, Foubed, USDA, USGS, AEX, Getmapping, Aerogrid, IGN, IGP, swisstope, and the GIS User