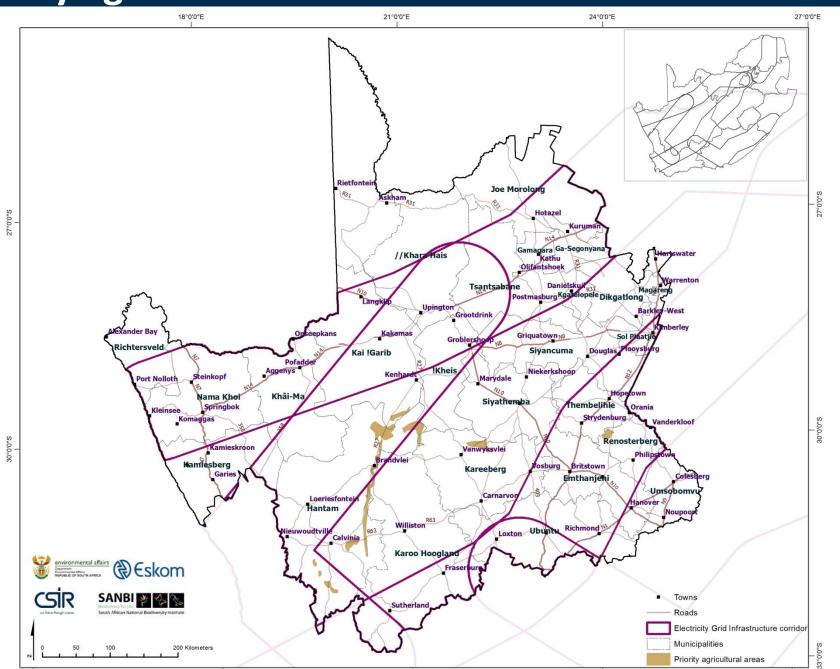

nsportation routes | Proposed linkages; roads, taxi/train/bus stations; activity corridors                                    | Push      |  |  |  |  |
| 5                         | Priority mining areas         | Existing mining activity, proposed/potential mining activity                                             | Pull      |  |  |  |  |

High potential agricultural areas;

intensive/extensive agricultural areas;

existing/proposed agricultural nodes;

Priority natural areas & Municipal/Urban Open Space; Conservation Area; Push/pull

Existing/proposed game farms; conservancies;

scenic routes, heritage areas; botanical gardens

Parks, Recreation; CBA; ESA rivers; wetlands

Pull

#### **Urban expansion**



#### **Planned transportation routes**



#### **Priority agriculture areas**



## **Available Priority Agricultural Areas**



#### **Priority tourism nodes & landscapes**



#### Priority natural areas & open spaces



## **Conclusions and way forward**

The information we were able to extract was useful for refining future demand

Ultimate use depends on feedback gathered during the consultation for refinement of the data









#### **Questions and Discussion**