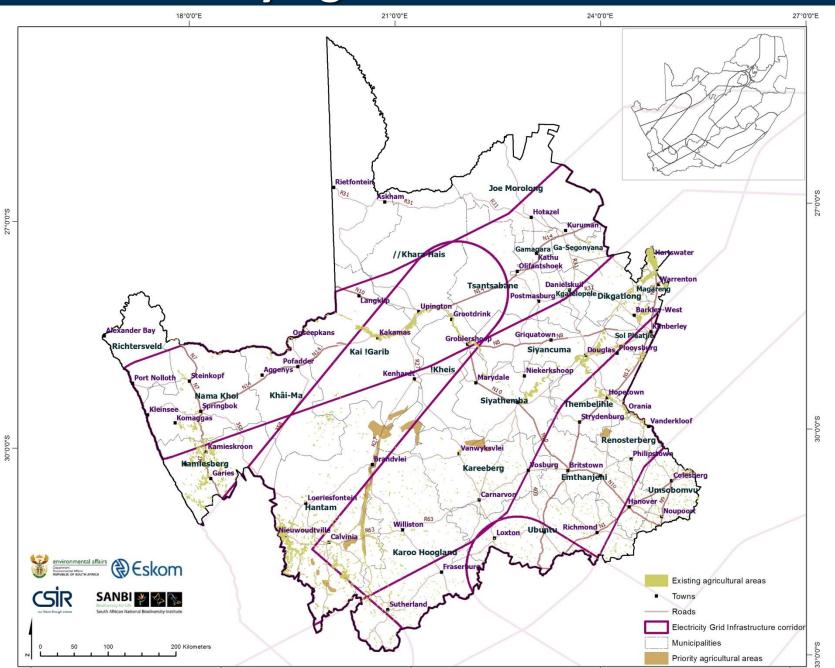

axi/train/bus stations; activity corridors                                    | Push      |  |  |  |  |
| 5                         | Priority mining areas         | Existing mining activity, proposed/potential mining activity                                             | Pull      |  |  |  |  |

High potential agricultural areas;

intensive/extensive agricultural areas;

existing/proposed agricultural nodes;

Priority natural areas & Municipal/Urban Open Space; Conservation Area; Push/pull

Existing/proposed game farms; conservancies;

scenic routes, heritage areas; botanical gardens

Parks, Recreation; CBA; ESA rivers; wetlands

Pull

#### **Urban expansion**



#### **Planned transportation routes**



#### **Priority agriculture areas**



## **Available Priority Agricultural Areas**



#### **Priority tourism nodes & landscapes**



#### Priority natural areas & open spaces



## **Conclusions and way forward**

The information we were able to extract was useful for refining future demand

Ultimate use depends on feedback gathered during the consultation for refinement of the data









#### **Questions and Discussion**