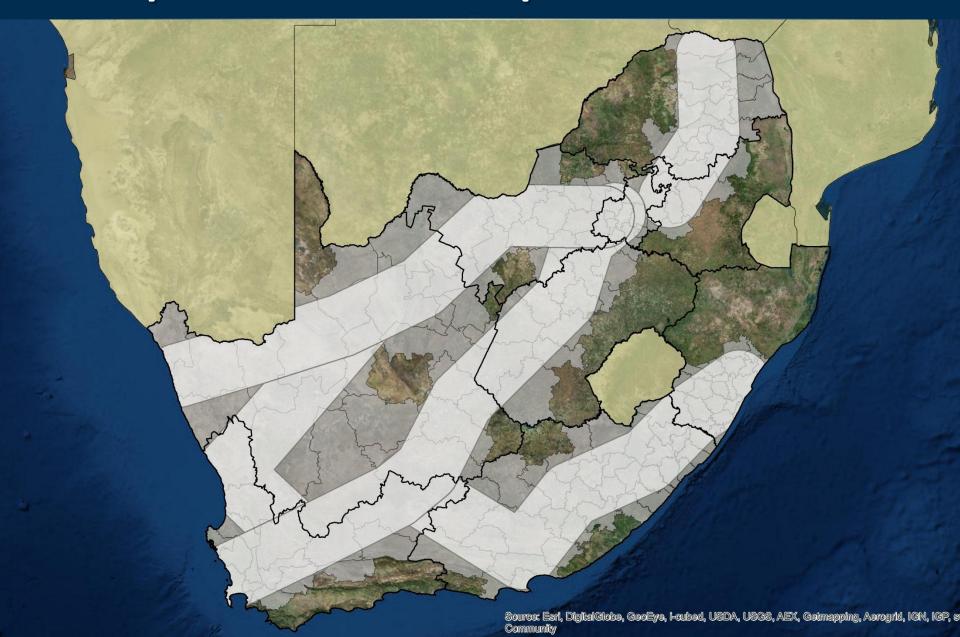

## **Current footprint and study area**

## Municipalities that overlap with the corridor

**Provincial Municipalities** 22/27 municipalities 4 SDFs **Prov SDF** Source: Esri, DigitalGlobe, GeoEye, Foubed, USDA, USGS, AEX, Getmapping, Aerogrid, IGN, IGP, swisstope, and the GIS User