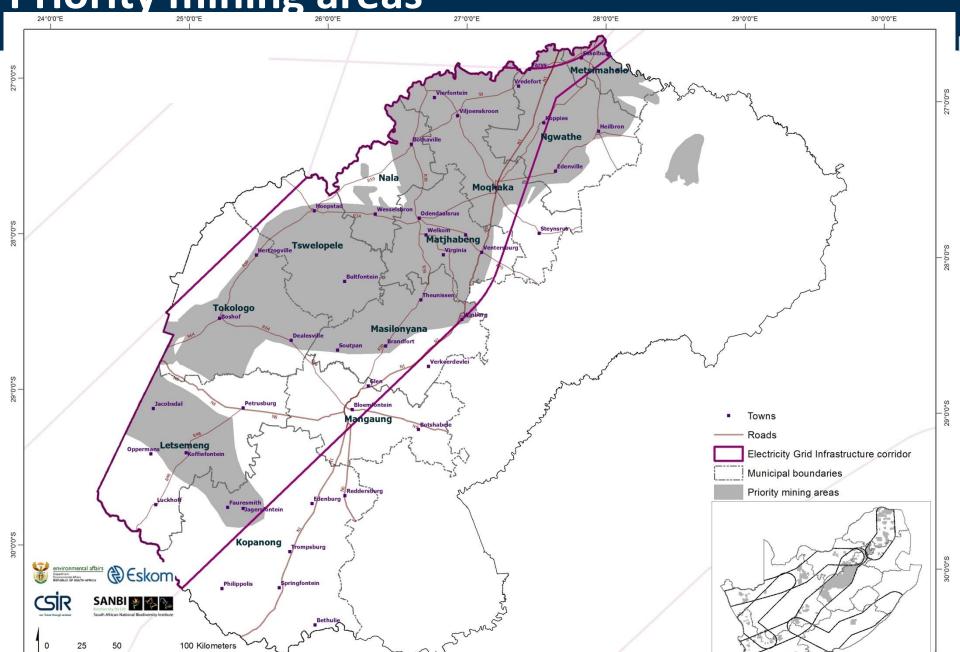

# Demand mapping SDF categories

| Number | Planning category     | Example in SDFs                                                                     | Push/Pull |
|--------|-----------------------|-------------------------------------------------------------------------------------|-----------|
| 1      | Industrial expansion  | Industrial areas-within urban edge                                                  | Pull      |
| 2      | zones and industrial  | Areas outside the urban edge demarcated for special/strategic economic developments | Pull      |
| 3      | Priority mining areas | Existing mining activity, proposed/potential mining activity                        | Pull      |

# Conversion to grid: Priority mining