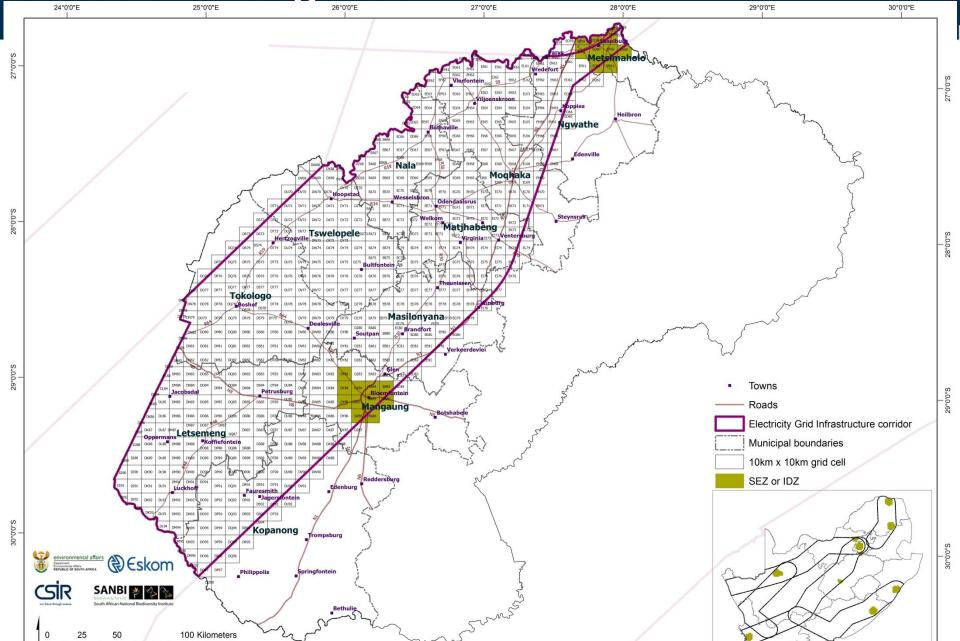

|                                    |                                    |
|               |          |                                                                                                                |                    |                        |                                                   |                 |                 |                                                                                                   |                       |               |              |                   |                                    | 90%                                |

Industrial expansion



#### SEZs and IDZ's



Priority mining areas



Conversion to grid: Industrial expansion



# Conversion to grid: Priority mining



# Conversion to grid: SEZs or IDZs



#### **Combined grids for Bulk Energy Users**



#### **Additional Data Collected**

Priority agriculture areas

Priority tourism nodes &

landscapes

open spaces

6

| Additional Data Collected |                               |                                                                                                          |           |  |  |  |  |
|---------------------------|-------------------------------|----------------------------------------------------------------------------------------------------------|-----------|--|--|--|--|
| No.                       | Planning category             | Example in SDFs                                                                                          | Push/Pull |  |  |  |  |
| 1                         | Urban expansion