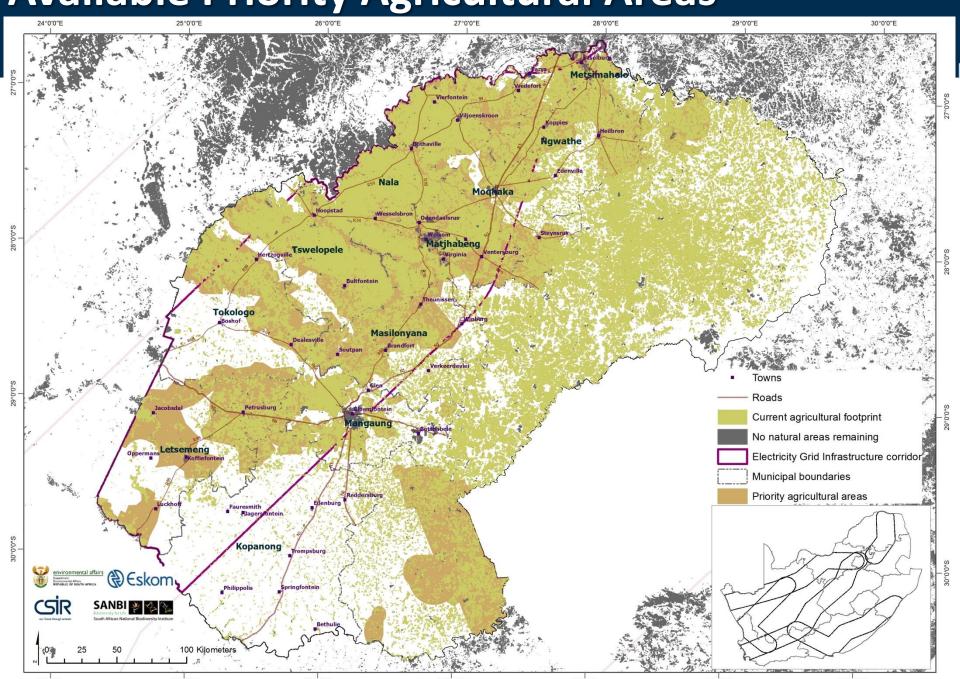

# **Available Priority Agricultural Areas**

Priority tourism nodes & landscapes

Priority natural areas & open spaces 29°0'0"E Ngwathe Moglitaka Matjhabeng Hertzogville Tswelopele Tokologo Masilonyana Mangaung Towns Oppermans Letsemeng Roads Electricity Grid Infrastructure corridor Municipal boundaries Kopanong environmental affairs

Department of Bourn Affairs

Environmental affairs

Compared to the Com Philippolis 100 Kilometers