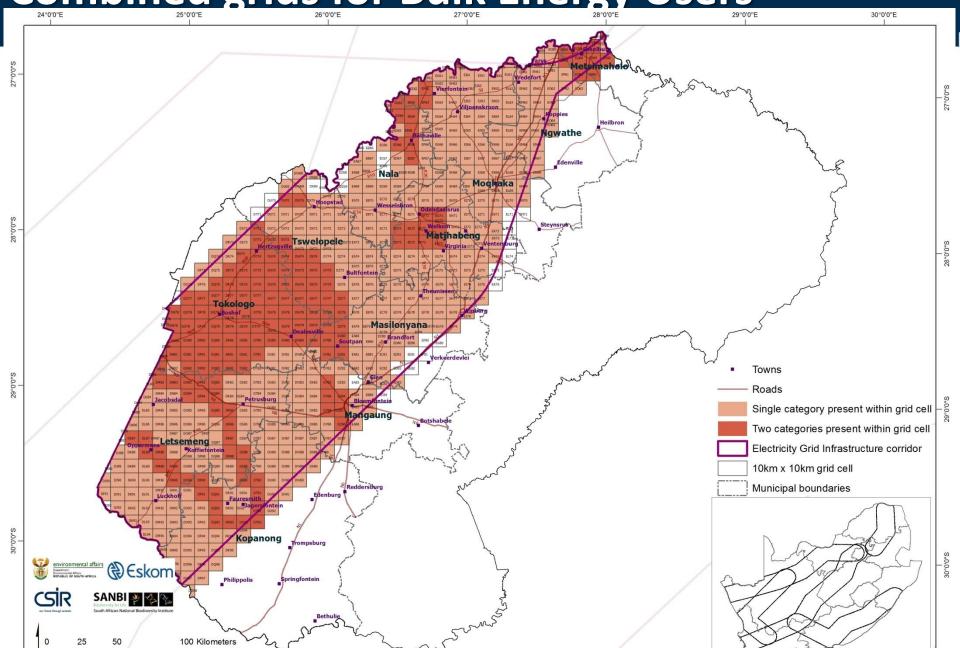

|
|               |          |                                                                                                                |                    |                        |                                                   |                 |                 |                                                                                                   |                       |               |              |                   |                                    | 90%                                |

Industrial expansion



#### SEZs and IDZ's



Priority mining areas



Conversion to grid: Industrial expansion



# Conversion to grid: Priority mining



# Conversion to grid: SEZs or IDZs



#### **Combined grids for Bulk Energy Users**



#### **Additional Data Collected**

Priority agriculture areas

Priority tourism nodes &

landscapes

open spaces

6

| Additional Data Collected |                               |                                                                                                          |           |  |  |  |  |
|---------------------------|-------------------------------|----------------------------------------------------------------------------------------------------------|-----------|--|--|--|--|
| No.                       | Planning category             | Example in SDFs                                                                                          | Push/Pull |  |  |  |  |
| 1                         | Urban expansion               | New housing development, new shopping a