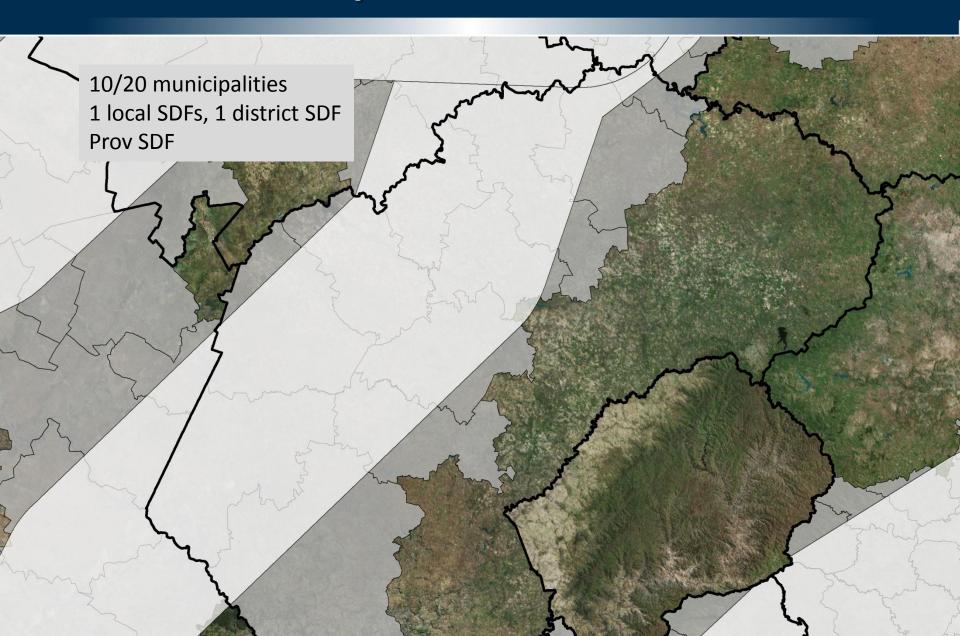

# Review of the Energy Demand Mapping for EGI

**Provincial consultation: Free State Province** 

4 November – 28 November 2014













#### Rationale for the demand mapping exercise

- To identify future development plans and energy requirement by intensive energy users
- Strengthen and highlight the location of key proposed development areas
- To identify key economic development priorities across local, provincial and national scales
- To conduct an extensive review of municipal (local & district) and provincial planning document (SDFs and IDPs)









#### **Current footprint and study area**



### Municipalities that overlap with the corridor



# **Provincial Municipalities**



# Demand mapping SDF categories

| Number | Planning category     | Example in SDFs                                                                     | Push/Pull |
|--------|-----------------------|-------------------------------------------------------------------------------------|-----------|
| 1      | Industrial expansion  | Industrial areas-within urban edge                                                  | Pull      |
| 2      | zones and industrial  | Areas outside the urban edge demarcated for special/strategic economic developments | Pull      |
| 3      | Priority mining areas | Existing mining activity, proposed/potential mining activity                        | Pull      |

#### **SDF Mapping process**

- Latest SDFs sourced where available
- District and Provincial SDFs