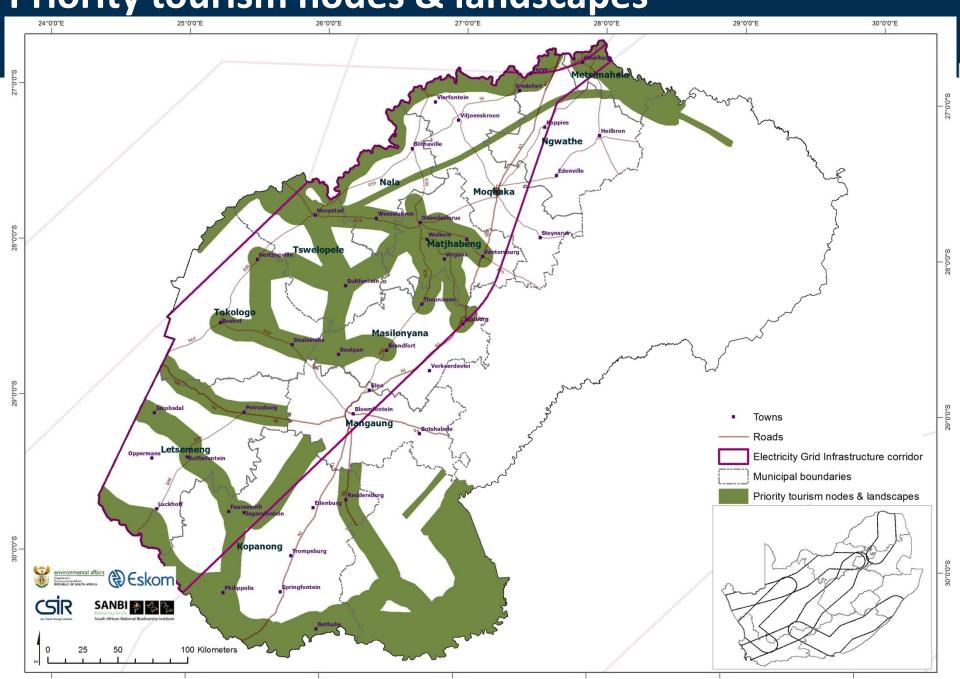

#### **Additional Data Collected**

Priority agriculture areas

Priority tourism nodes &

landscapes

open spaces

6

| Additional Data Collected |                               |                                                                                                          |           |  |  |  |  |
|---------------------------|-------------------------------|----------------------------------------------------------------------------------------------------------|-----------|--|--|--|--|
| No.                       | Planning category             | Example in SDFs                                                                                          | Push/Pull |  |  |  |  |
| 1                         | Urban expansion               | New housing development, new shopping areas, new markets, new suburbs, existing/proposed mixed use areas | Push      |  |  |  |  |
| 2                         | Industrial expansion          | Light industrial areas, heavy industrial areas-<br>within urban edge                                     | Pull      |  |  |  |  |
| 3                         | Industrial zone establishment | Areas outside the urban edge demarcated for special/strategic economic developments                      | Pull      |  |  |  |  |
| 4                         | Planned transportation routes | Proposed linkages; roads, taxi/train/bus stations; activity corridors                                    | Push      |  |  |  |  |
| 5                         | Priority mining areas         | Existing mining activity, proposed/potential mining activity                                             | Pull      |  |  |  |  |

High potential agricultural areas;

intensive/extensive agricultural areas;

existing/proposed agricultural nodes;

Priority natural areas & Municipal/Urban Open Space; Conservation Area; Push/pull

Existing/proposed game farms; conservancies;

scenic routes, heritage areas; botanical gardens

Parks, Recreation; CBA; ESA rivers; wetlands

Pull

**Urban expansion** 27°0'0"E Metermaholo Heilbron Ngwathe Moglyaka Matjhabeng Hertzogville Tswelopele Tokologo Boshof Masilonyana Mangaung Towns Oppermans Letsemeng Roads Electricity Grid Infrastructure corridor Municipal boundaries Kopanong environmental affairs