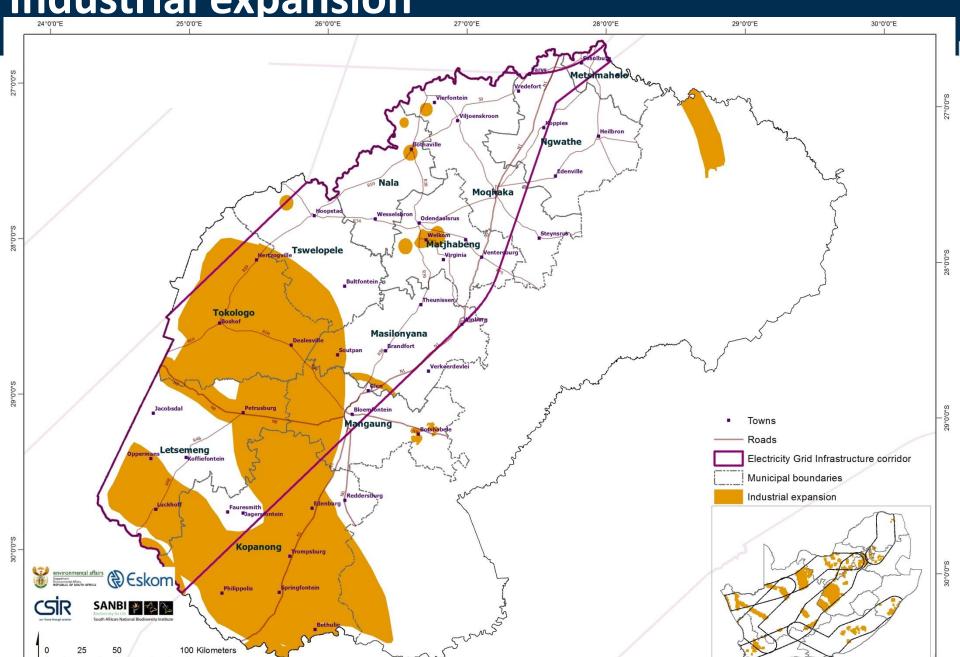

# Demand mapping SDF categories

| Number | Planning category     | Example in SDFs                                                                     | Push/Pull |
|--------|-----------------------|-------------------------------------------------------------------------------------|-----------|
| 1      | Industrial expansion  | Industrial areas-within urban edge                                                  | Pull      |
| 2      | zones and industrial  | Areas outside the urban edge demarcated for special/strategic economic developments | Pull      |
| 3      | Priority mining areas | Existing mining activity, proposed/potential mining activity                        | Pull      |

Industrial expansion