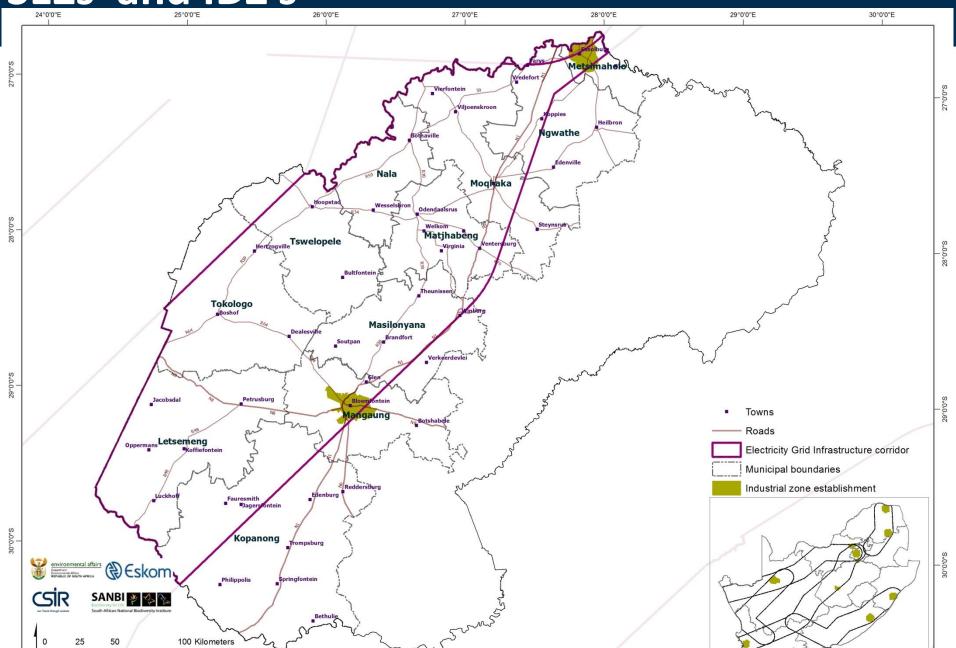

#### SEZs and IDZ's

Priority mining areas

Conversion to grid: Industrial expansion