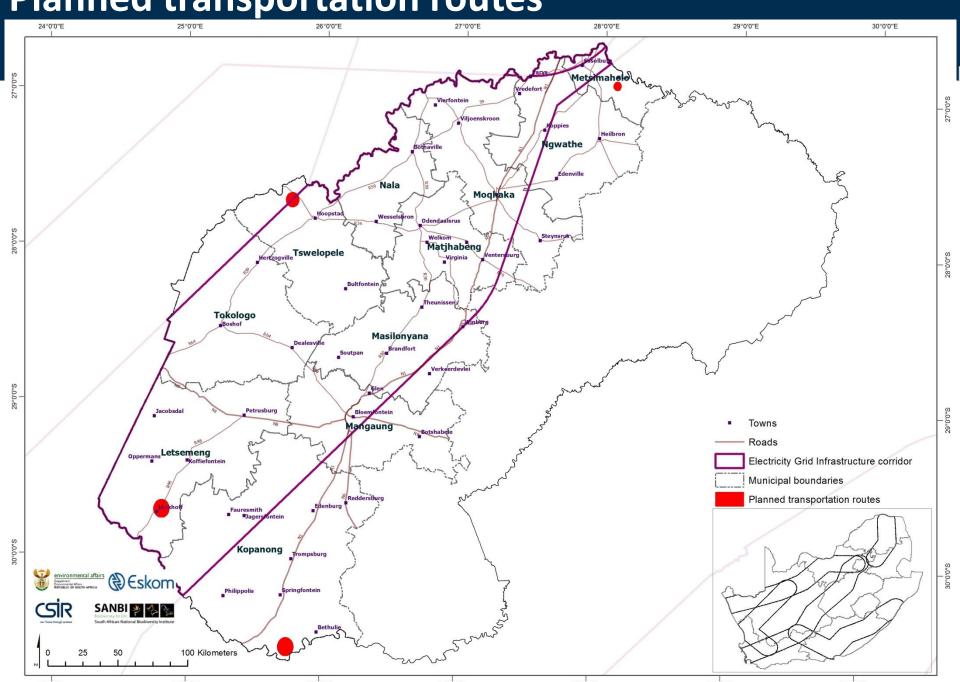

#### **Additional Data Collected**

Priority agriculture areas

Priority tourism nodes &

landscapes

open spaces

6

| Additional Data Collected |                               |                                                                                                          |           |  |  |  |  |
|---------------------------|-------------------------------|----------------------------------------------------------------------------------------------------------|-----------|--|--|--|--|
| No.                       | Planning category             | Example in SDFs                                                                                          | Push/Pull |  |  |  |  |
| 1                         | Urban expansion               | New housing development, new shopping areas, new markets, new suburbs, existing/proposed mixed use areas | Push      |  |  |  |  |
| 2                         | Industrial expansion          | Light industrial areas, heavy industrial areas-<br>within urban edge                                     | Pull      |  |  |  |  |
| 3                         | Industrial zone establishment | Areas outside the urban edge demarcated for special/strategic economic developments                      | Pull      |  |  |  |  |
| 4                         | Planned transportation routes | Proposed linkages; roads, taxi/train/bus stations; activity corridors                                    | Push      |  |  |  |  |
| 5                         | Priority mining areas         | Existing mining activity, proposed/potential mining activity                                             | Pull      |  |  |  |  |