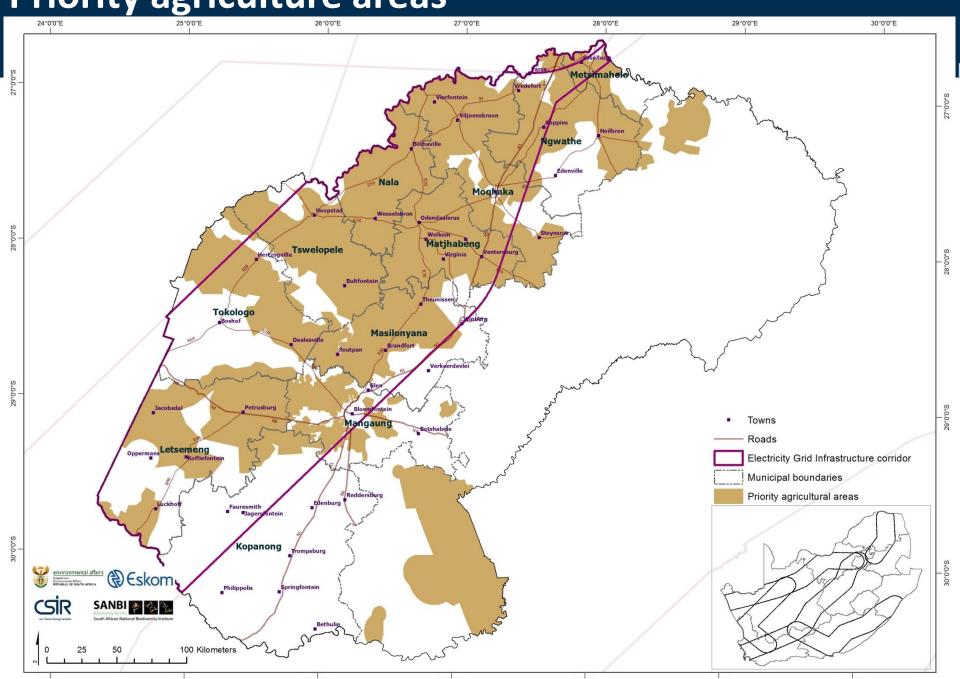

#### **Additional Data Collected**

Priority agriculture areas

Priority tourism nodes &

landscapes

open spaces

6

| Additional Data Collected |                               |                                                                                                          |           |  |  |  |  |
|---------------------------|-------------------------------|----------------------------------------------------------------------------------------------------------|-----------|--|--|--|--|
| No.                       | Planning category             | Example in SDFs                                                                                          | Push/Pull |  |  |  |  |
| 1                         | Urban expansion               | New housing development, new shopping areas, new markets, new suburbs, existing/proposed mixed use areas | Push      |  |  |  |  |
| 2                         | Industrial expansion          | Light industrial areas, heavy industrial areas-<br>within urban edge                                     | Pull      |  |  |  |  |
| 3                         | Industrial zone establishment | Areas outside the urban edge demarcated for special/strategic economic developments                      | Pull      |  |  |  |  |
| 4                         | Planned transportation routes | Proposed linkages; roads, taxi/train/bus stations; activity corridors                                    | Push      |  |  |  |  |
| 5                         | Priority mining areas         | Existing mining activity, proposed/potential mining activity                                             | Pull      |  |  |  |  |

High potential agricultural areas;

intensive/extensive agricultural areas;

existing/proposed agricultural nodes;

Priority natural areas & Municipal/Urban Open Space; Conservation Area; Push/pull

Existing/proposed game farms; conservancies;

scenic routes, heritage areas; botanical gardens

Parks, Recreation; CBA; ESA rivers; wetlands

Pull

**Urban expansion** 27°0'0"E Metermaholo Heilbron Ngwathe Moglyaka Matjhabeng Hertzogville Tswelopele Tokologo Boshof Masilonyana Mangaung Towns Oppermans Letsemeng Roads Electricity Grid Infrastructure corridor Municipal boundaries Kopanong environmental affairs

Department of Mosts
REPUBLIC OF BOUTH AFRICA Philippolis 100 Kilometers

Planned transportation routes

**Priority agriculture areas** 