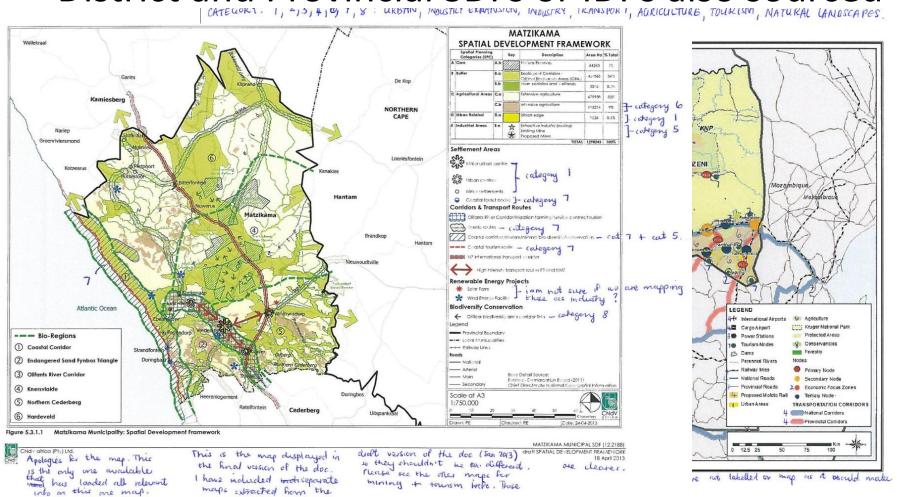

categories

| Number | Planning category     | Example in SDFs                                                                     | Push/Pull |
|--------|-----------------------|-------------------------------------------------------------------------------------|-----------|
| 1      | Industrial expansion  | Industrial areas-within urban edge                                                  | Pull      |
| 2      | zones and industrial  | Areas outside the urban edge demarcated for special/strategic economic developments | Pull      |
| 3      | Priority mining areas | Existing mining activity, proposed/potential mining activity                        | Pull      |

#### **SDF Mapping process**

- Latest SDFs sourced where available
- District and Provincial SDFs or IDPs also sourced



## Metadata sheet

| u -   -       |          |                                                                                                                |                    |                        | Opportunities Manning                             | a Document-Co   | mbined 9 Octob  | er - Microsoft Fxcel                                                                              |                       |               |              |                   |                                    | - 0                                |
|---------------|----------|----------------------------------------------------------------------------------------------------------------|--------------------|------------------------|---------------------------------------------------|---------------