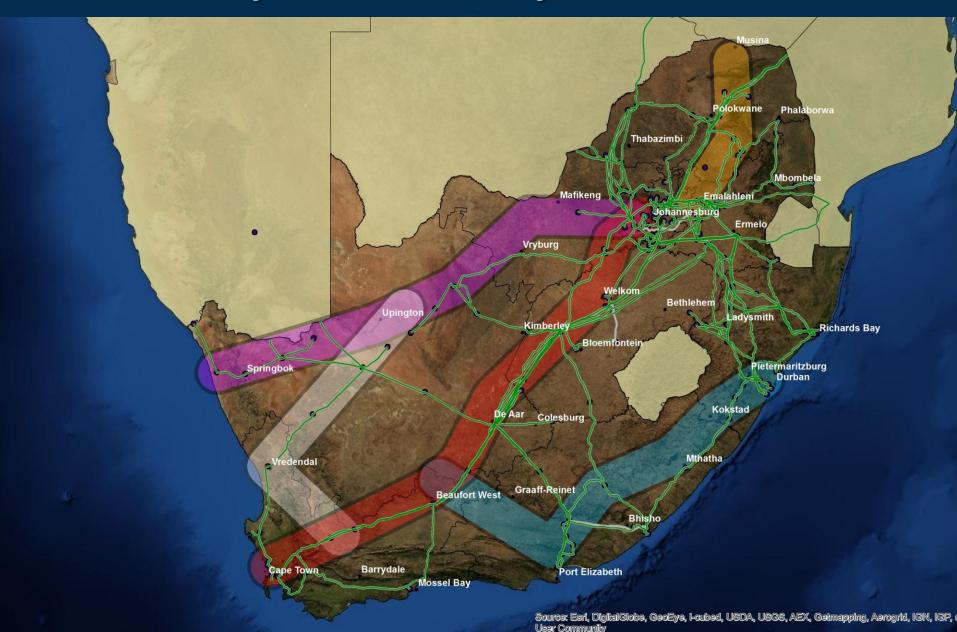

# Review of the Energy Demand Mapping for EGI

**Provincial consultation: Free State Province** 

4 November – 28 November 2014













#### Rationale for the demand mapping exercise

- To identify future development plans and energy requirement by intensive energy users
- Strengthen and highlight the location of key proposed development areas
- To identify key economic development priorities across local, provincial and national scales
- To conduct an extensive review of municipal (local & district) and provincial planning document (SDFs and IDPs)









#### **Current footprint and study area**



### Municipalities that overlap with the corridor



# **Provincial Municipalities**



# Demand mapping SDF categories

| Number | Planning category     | Example in SDFs                                                                     | Push/Pull |
|--------|-----------------------|-------------------------------------------------------------------------------------|-----------|
| 1      | Industrial expansion  | Industrial areas-within urban edge                                                  | Pull      |
| 2      | zones and industrial  | Areas outside the urban edge demarcated for special/strategic economic developments | Pull      |
| 3      | Priority mining areas | Existing mining activity, proposed/potential mining activity                        | Pull      |

#### **SDF