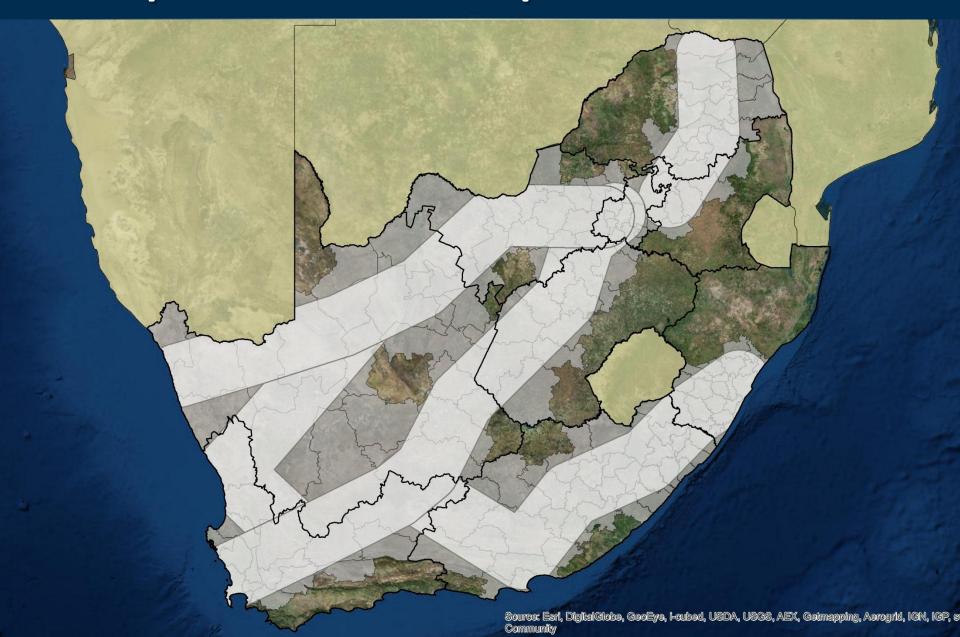

# Review of the Energy Demand Mapping for EGI

**Provincial consultation: Free State Province** 

4 November – 28 November 2014













#### Rationale for the demand mapping exercise

- To identify future development plans and energy requirement by intensive energy users
- Strengthen and highlight the location of key proposed development areas
- To identify key economic development priorities across local, provincial and national scales
- To conduct an extensive review of municipal (local & district) and provincial planning document (SDFs and IDPs)









#### **Current footprint and study area**



### Municipalities that overlap with the corridor



# **Provincial Municipalities**



# Demand mapping SDF categories

| Number | Planning category     | Example in SDFs                                                                     | Push/Pull |
|--------|-----------------------|-------------------------------------------------------------------------------------|-----------|
| 1      | Industrial expansion  | Industrial areas-within urban edge                                                  | Pull      |
| 2      | zones and industrial  | Areas outside the urban edge demarcated for special/strategic economic developments | Pull      |
| 3      | Priority mining areas | Existing mining activity, proposed/potential mining activity                        | Pull      |

#### **SDF Mapping process**

- Latest SDFs sourced where availa